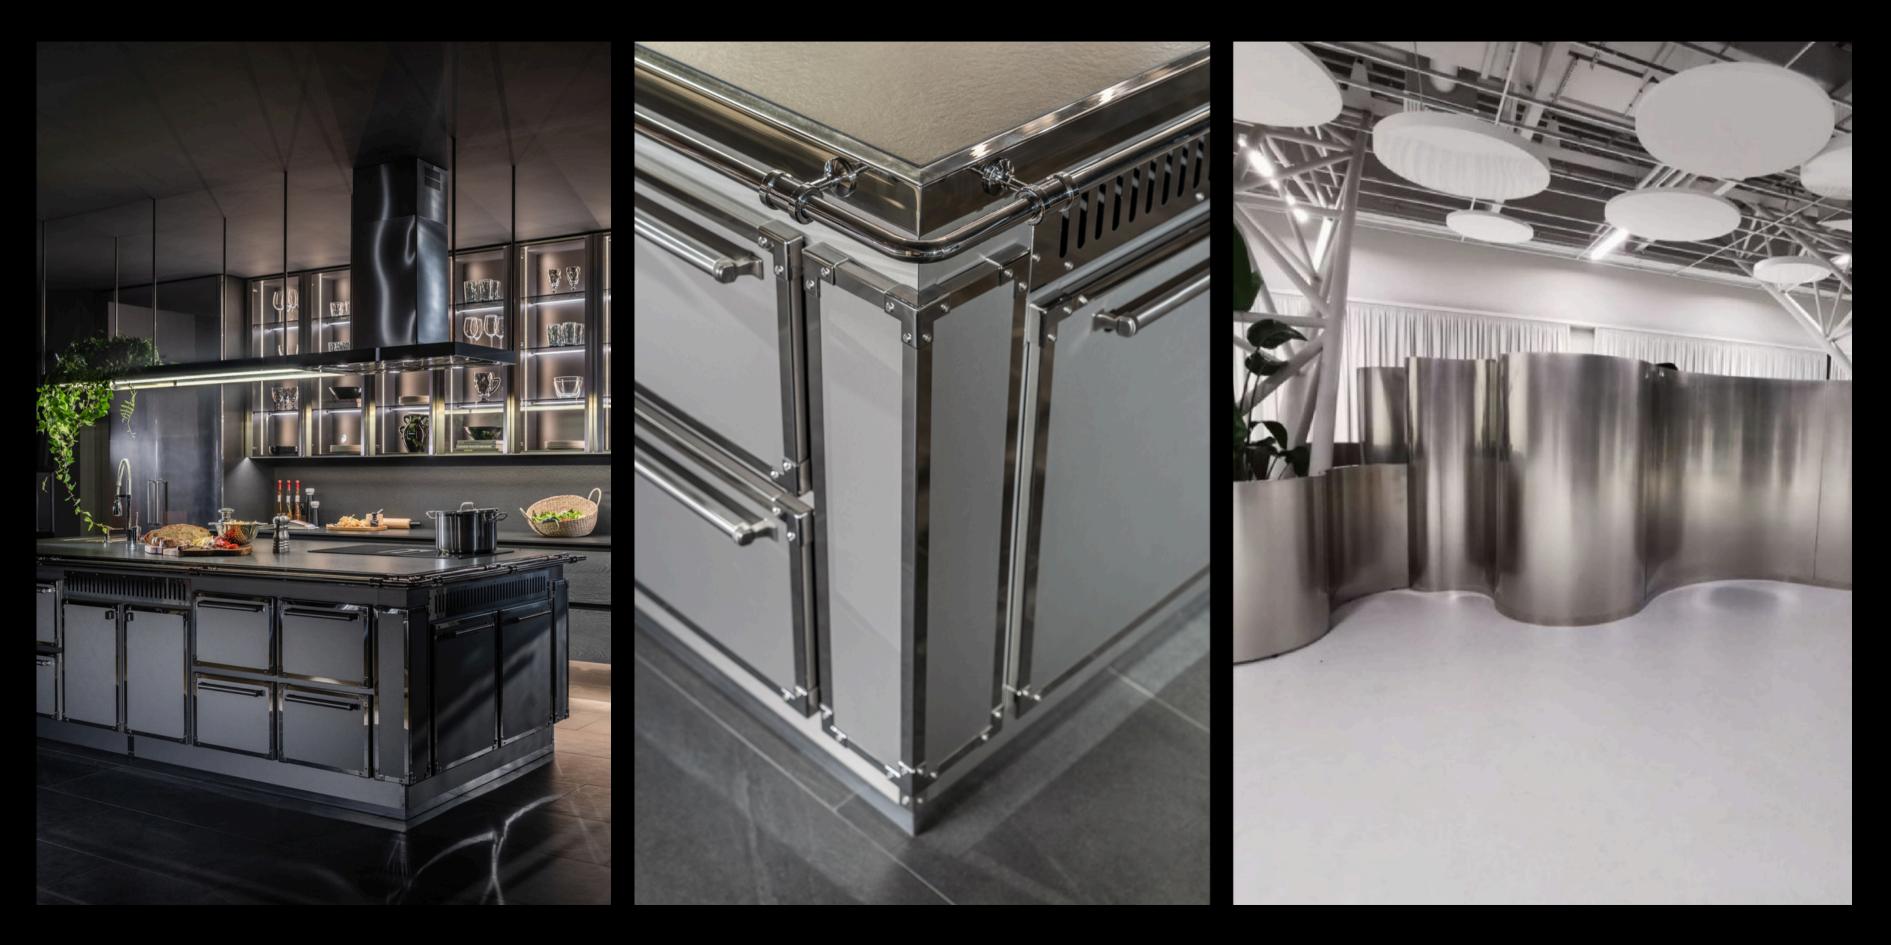

## FACADES

Solid wood facades

Solid wood facades

Stainless steel facades

#### • Liquid metal coated facades