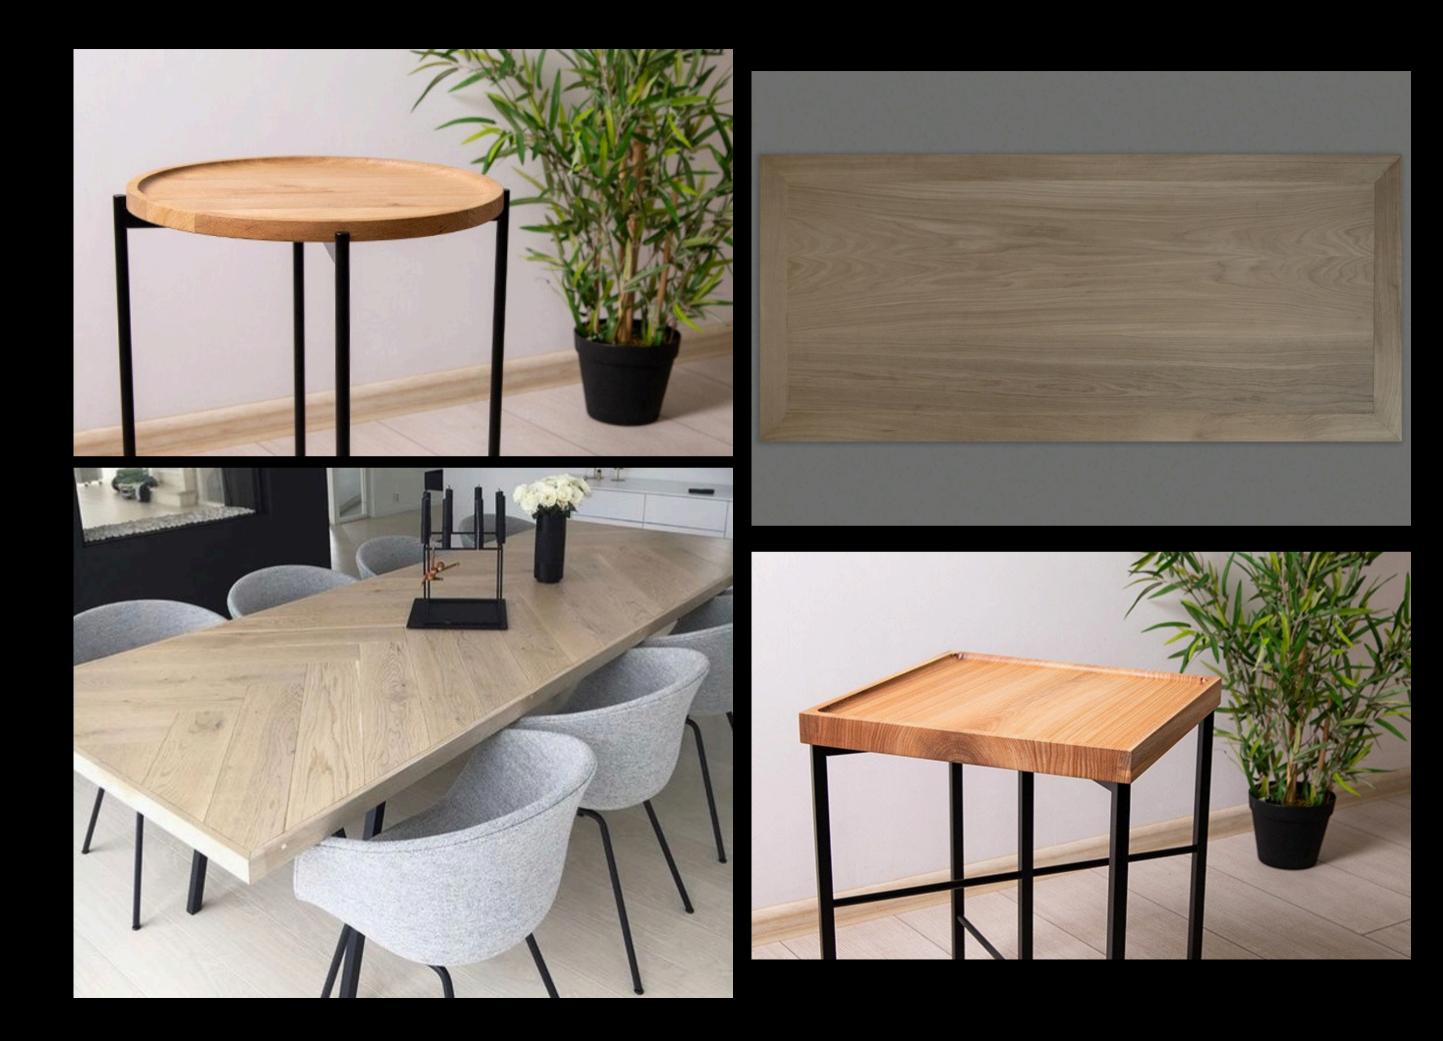

MAXIMUM STYLE FOR YOUR SPACE!





# HISET About us

Joinery is a unique industry that opens up new opportunities for projects that require stylish and functional solutions for interiors. In our work we use various materials such as:

• Solid wood

- MDF
- Rattan
- Plastic
- Stainless steel
  - Fabric
    - Skin
  - Glass

## FACADES







Solid wood facades







Solid wood facades





Stainless steel facades





#### • Liquid metal coated facades







#### • Fabric-covered facades







#### Radius facades













### HOSET



#### Louvred facades



### HOSET

Slatted facades





### Facade with overlay profile







#### Veneered fronts with handle









#### Facades with customised milling





#### Facades with customised milling



### HOSET

# SOLID WOOD WORKTOPS



#### • It can be made of solid wood and MDF.



## PILASTERS



# PORTALS







# HANDLES





# CORNICES











# CLOAKROOM FILLING



# CHAIRS





## TABLES





# PARTITIONS





# DECORATIVE ELEMENTS







# CLADDING



# WALL PANELS







### wall panels







### wall panels









# HANDRAIL







# FINISHED PRODUCTS





#### • Customised production

This is a unique service for designing finished products with all your wishes in mind. It can be a single piece, a whole product or even a project with full development. We create unique products, bringing to life the most complex and ambitious projects, even those considered impossible, thanks to the skill, experience and personalised approach of our team.

#### • Design development

If you don't have a drawing for your