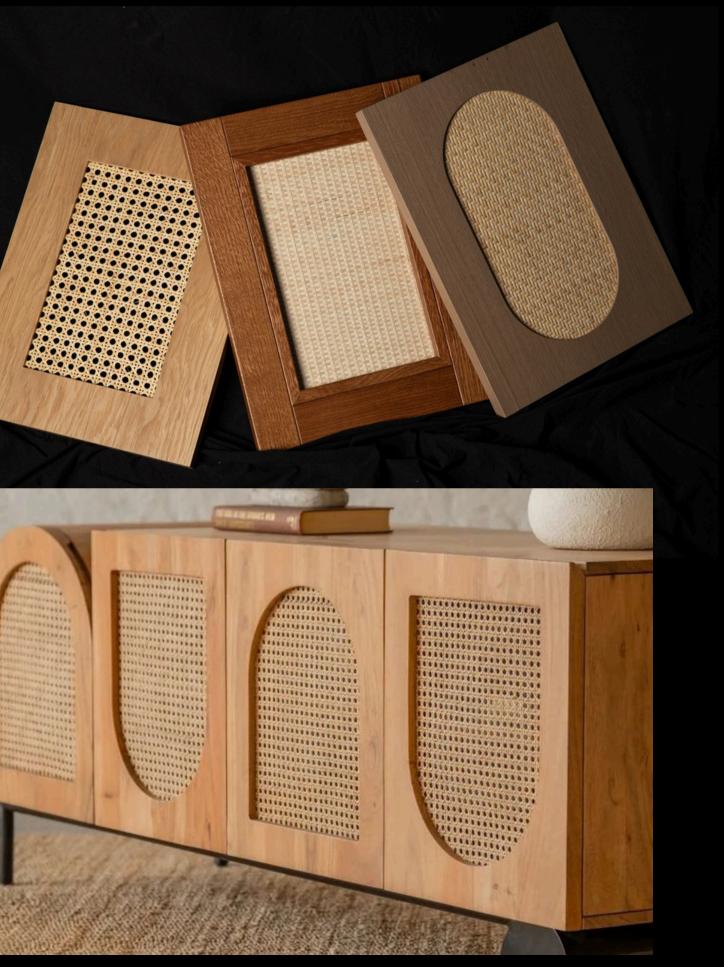

# HOSETWOOD

MAXIMUM STYLE FOR YOUR SPACE!





# HISET About us

Joinery is a unique industry that opens up new opportunities for projects that require stylish and functional solutions for interiors. In our work we use various materials such as:

• Solid wood

- MDF
- Rattan
- Plastic
- Stainless steel
  - Fabric
    - Skin
  - Glass

## FACADES







Solid wood facades







Solid wood facades





Stainless steel facades





#### • Liquid metal coated facades







#### • Fabric-covered facades







#### Radius facades













### HOSET



#### Louvred facades



### HOSET

Slatted facades





### Facade with overlay profile







#### Veneered fronts with handle









#### Facades with customised milling





#### Facades with customised milling



### HOSET

# SOLID WOOD WORKTOPS



#### • It can be made of solid wood and MDF.



## PILASTERS



# PORTALS







# HANDLES





# CORNICES











# CLOAKROOM FILLING



# CHAIRS





## TABLES





# PARTITIONS





# DECORATIVE ELEMENTS







# CLADDING



# WALL PANELS







### wall panels







### wall panels









# HANDRAIL







# FINISHED PRODUCTS