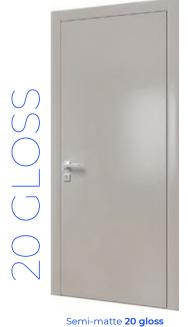

terials**

Eco-friendly materials are used for the door production.



6

### **Complete set**

Doors come with Anselmi (Italy) adjustable concealed hinges, AGB (Italy)magnetic lock mechanism, Qlon door seal (Great Britain).



9

# «Invisible» system

There is a possibility to produce the doors from the collection «New Classic» on the concealed aluminium jamb.



12

#### Increased noise insulation

Modern soundproofing materials provide maximum comfort and coziness in every home.





Safe paints and varnishes



Waste from of production go to recycling



Ecofriendly products



Formaldehyde - free highquality MDF





# **TOP COLORS**

SYGNAL WHITE

BASE WHITE

RAL 9003

OYSTER WHITE RAL 1013

TELEGREY 4
RAL 7047

BEIGE RED NCS S 4010-Y90R

GRAPHITE GREY



# **VARNISHING OPTIONS**













































































# **TOP VENEERS**



# **VARNISHING OPTIONS**















































**INCANTO W 06** 















































UNICA F 06















ESTETICA W 06



















The edges of all ARIA models are made in the same direction as the veneer structure on the door leaf, which creates a sense of structural integrity.



















SATIN GLASS

















# WALL PANELS

At Hoset Group, the love of nature and beauty guides all decisions, seeking a sustainable balance between people and care for our environment. In the production of wall panels, every design, material and process combines technological innovation to make an exceptional modern product with an empha