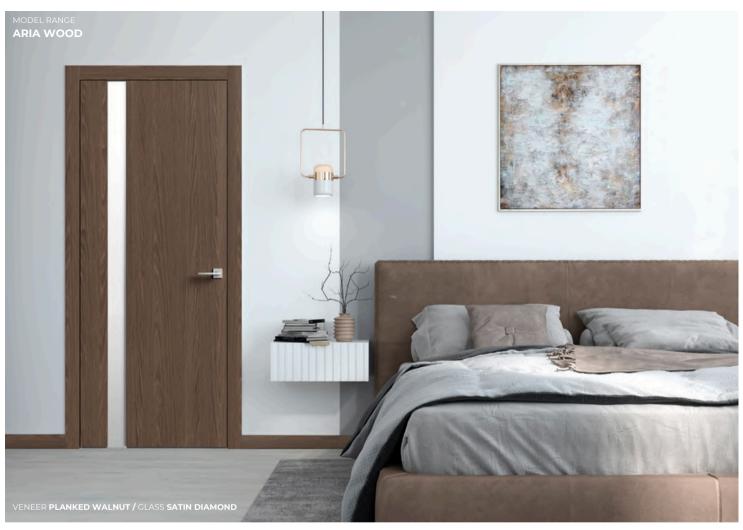

# **VARNISHING OPTIONS**

**INCANTO W 06** 

UNICA F 06

ESTETICA W 06

The edges of all ARIA models are made in the same direction as the veneer structure on the door leaf, which creates a sense of structural integrity.