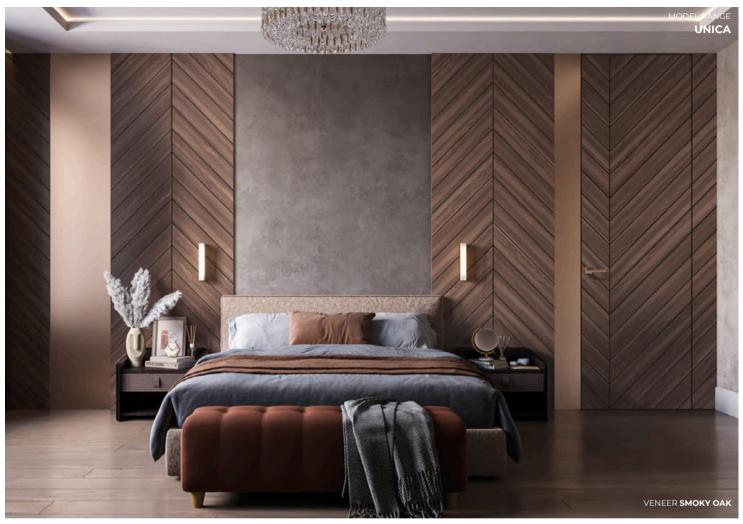

# **TOP VENEERS**

# **VARNISHING OPTIONS**

**INCANTO W 06** 

UNICA F 06

ESTETICA W 06

The edges of all ARIA models are made in the same direction as the veneer structure on the door leaf, which creates a sense of structural integrity.