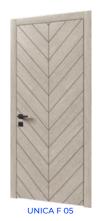

# **TOP VENEERS**

# **VARNISHING OPTIONS**

**INCANTO W 06** 

UNICA F 06

ESTETICA W 06

The edges of all ARIA models are made in the same direction as the veneer structure on the door leaf, which creates a sense of structural integrity.