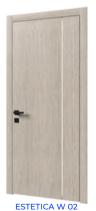

# **VARNISHING OPTIONS**

**INCANTO W 06** 

UNICA F 06

ESTETICA W 06

The edges of all ARIA models are made in the same direction as the veneer structure on the door leaf, which creates a sense of structural integrity.