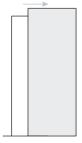

# SLIDING DOORS FOR CEILING MOUNTING

Sliding ceiling mounting systems are an excellent solution for interiors where you plan to integrate doors from floor to ceiling. In this system, the upper rail is built into the ceiling and is not visible from the outside, only the door leaf remains visible.

All models except ARIA and ESTETICA can be made using the sliding system.

The door dimensions may be limited by the capabilities of the sliding system.