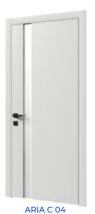

# **VARNISHING OPTIONS**

**INCANTO W 06** 

UNICA F 06

ESTETICA W 06

The edges of all ARIA models are made in the same direction as the veneer structure on the door leaf, which creates a sense of structural integrity.