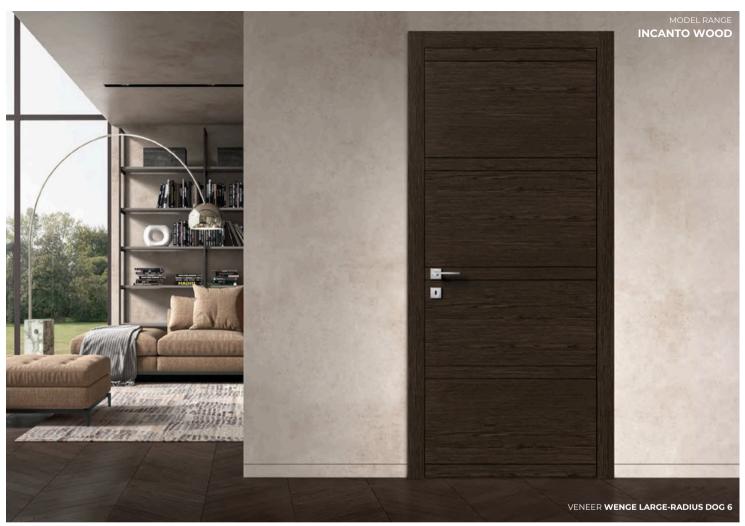

# **TOP VENEERS**

# **VARNISHING OPTIONS**

**INCANTO W 06** 

UNICA F 06

ESTETICA W 06

The edges of all ARIA models are made in the same direction as the veneer structure on the door leaf, which creates a sense of structural integrity.