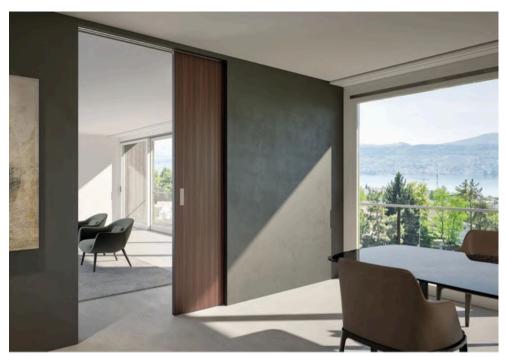

## MAGIC SLIDING DOOR ON A CONCEALED TRACK

The Magic mechanism for sliding doors adds a kind of magical mystery to any interior, favorably concealing the doorway when the door is closed and adding an additional accent to the room when the door is open.

Sliding doors with a concealed mechanism are the perfect way to ensure complete interior unity.

All models except ARIA and ESTETICA can be made using the sliding system.

The door dimensions may be limited by the capabilities of the sliding system.