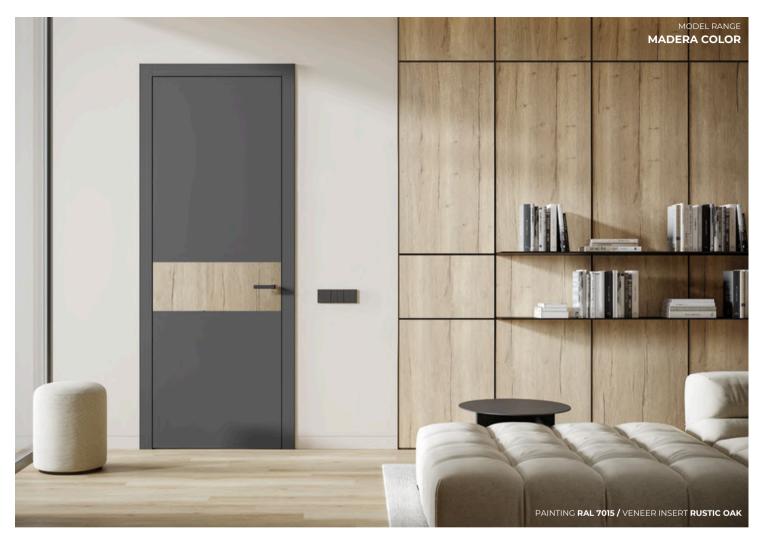

6

### **Complete set**

Doors come with Anselmi (Italy) adjustable concealed hinges, AGB (Italy)magnetic lock mechanism, Qlon door seal (Great Britain).



9

# «Invisible» system

There is a possibility to produce the doors from the collection «New Classic» on the concealed aluminium jamb.



12

#### Increased noise insulation

Modern soundproofing materials provide maximum comfort and coziness in every home.





Safe paints and varnishes



Waste from of production go to recycling



Ecofriendly products



Formaldehyde - free highquality MDF





# **TOP COLORS**

SYGNAL WHITE

BASE WHITE

RAL 9003

OYSTER WHITE RAL 1013

TELEGREY 4
RAL 7047

BEIGE RED NCS S 4010-Y90R

GRAPHITE GREY



# **VARNISHING OPTIONS**













































































# **TOP VENEERS**



# **VARNISHING OPTIONS**















































**INCANTO W 06** 















































UNICA F 06















ESTETICA W 06



















The edges of all ARIA models are made in the same direction as the veneer structure on the door leaf, which creates a sense of structural integrity.



















SATIN GLASS

















# WALL PANELS

At Hoset Group, the love of nature and beauty guides all decisions, seeking a sustainable balance between people and care for our environment. In the production of wall panels, every design, material and process combines technological innovation to make an exceptional modern product with an emphasis on reliability and ease of installation.

To finish our wall pan