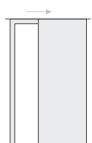

## SLIDING DOORS FOR WALL MOUNTING

In this system, the upper rail is mounted directly to the wall and covered with a decorative cornice.

All models except ARIA and ESTETICA can be made using the sliding system.

The door dimensions may be limited by the capabilities of the sliding system.