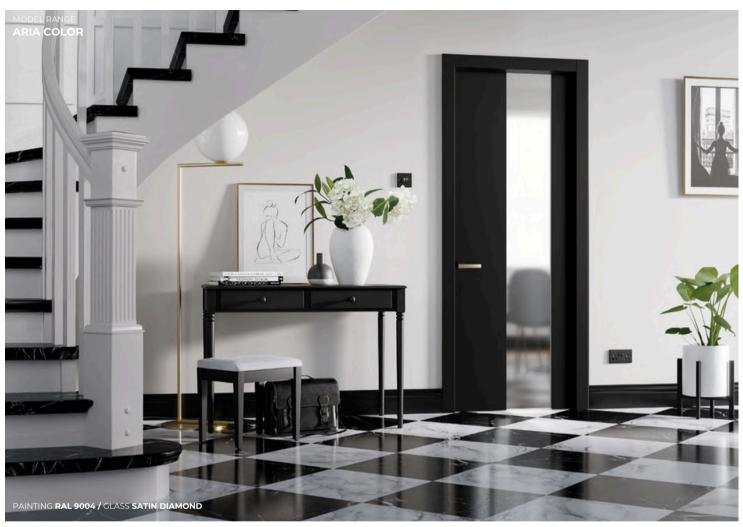

# **TOP COLORS**

SYGNAL WHITE

BASE WHITE

RAL 9003

OYSTER WHITE RAL 1013

TELEGREY 4
RAL 7047

BEIGE RED NCS S 4010-Y90R

GRAPHITE GREY

# **VARNISHING OPTIONS**