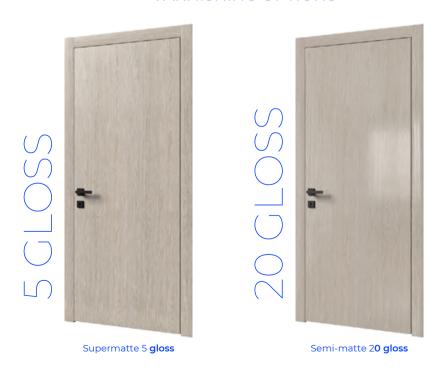

Italy) adjustable concealed hinges, AGB (Italy)magnetic lock mechanism, Qlon door seal (Great Britain).



9

# «Invisible» system

There is a possibility to produce the doors from the collection «New Classic» on the concealed aluminium jamb.



12

#### Increased noise insulation

Modern soundproofing materials provide maximum comfort and coziness in every home.





Safe paints and varnishes



Waste from of production go to recycling



Ecofriendly products



Formaldehyde - free highquality MDF





# **TOP COLORS**

SYGNAL WHITE

BASE WHITE

RAL 9003

OYSTER WHITE RAL 1013

TELEGREY 4
RAL 7047

BEIGE RED NCS S 4010-Y90R

GRAPHITE GREY



# **VARNISHING OPTIONS**













































































# **TOP VENEERS**



# **VARNISHING OPTIONS**















































**INCANTO W 06** 















































UNICA F 06















ESTETICA W 06



















The edges of all ARIA models are made in the same direction as the veneer structure on the door leaf, which creates a sense of structural integrity.



















SATIN GLASS

















# WALL PANELS

At Hoset Group, the love of nature and beauty guides all decisions, seeking a sustainable balance between people and care for our environment. In the production of wall panels, every design, material and process combines technological innovation to make an exceptional modern product with an emphasis on reliability and ease of installation.

To finish our wall panels, we use waterbased varnishes, natural oils and ad