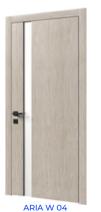

# **VARNISHING OPTIONS**

**INCANTO W 06** 

UNICA F 06

ESTETICA W 06

The edges of all ARIA models are made in the same direction as the veneer structure on the door leaf, which creates a sense of structural integrity.