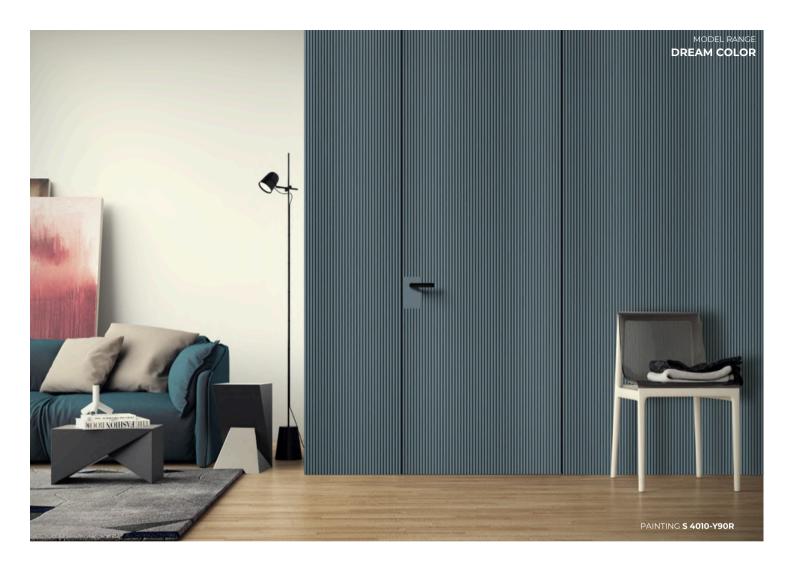

# **TOP COLORS**

SYGNAL WHITE

BASE WHITE

RAL 9003

OYSTER WHITE RAL 1013

TELEGREY 4
RAL 7047

BEIGE RED NCS S 4010-Y90R

GRAPHITE GREY