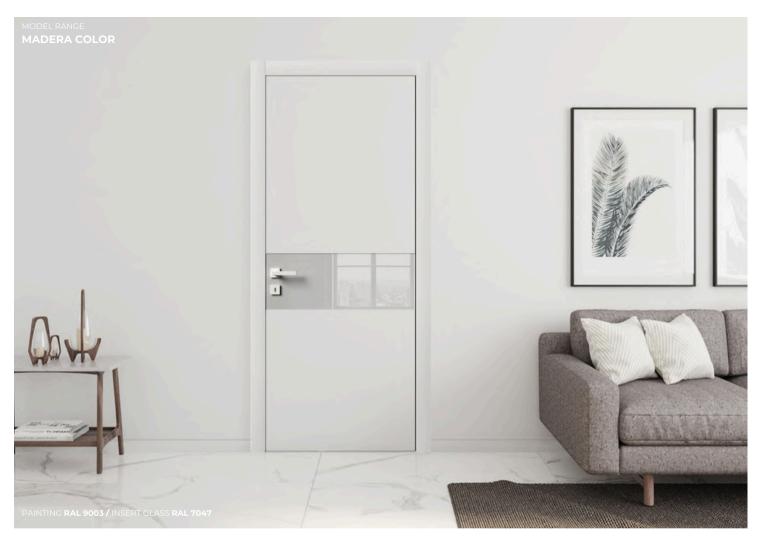

on.



6

### **Complete set**

Doors come with Anselmi (Italy) adjustable concealed hinges, AGB (Italy)magnetic lock mechanism, Qlon door seal (Great Britain).



9

# «Invisible» system

There is a possibility to produce the doors from the collection «New Classic» on the concealed aluminium jamb.



12

#### Increased noise insulation

Modern soundproofing materials provide maximum comfort and coziness in every home.





Safe paints and varnishes



Waste from of production go to recycling



Ecofriendly products



Formaldehyde - free highquality MDF





# **TOP COLORS**

SYGNAL WHITE

BASE WHITE

RAL 9003

OYSTER WHITE RAL 1013

TELEGREY 4
RAL 7047

BEIGE RED NCS S 4010-Y90R

GRAPHITE GREY



# **VARNISHING OPTIONS**













































































# **TOP VENEERS**



# **VARNISHING OPTIONS**















































**INCANTO W 06** 















































UNICA F 06















ESTETICA W 06



















The edges of all ARIA models are made in the same direction as the veneer structure on the door leaf, which creates a sense of structural integrity.



















SATIN GLASS

















# WALL PANELS

At Hoset Group, the love of nature and beauty guides all decisions, seeking a sustainable balance between people and care for our environment. In the production of wall panels, every design, material and process combines technological innovation to make an exceptional modern product with an emphasis on reliability and ease of installation.

To finish our wall