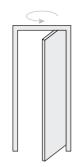

#### **ROTARY DOORS**

Rotary doors are a nonstandard solution saving space in the interior. Due to the unusual operation of the system, the doors work in both directions and can opened in direction in the direction of movement. At the same time, the door remains inside the opening in the open position, taking up a minimum of space.

All models except ARIA and ESTETICA can be made using the rotary system.

The door dimensions may be limited by the capabilities of the rotary system.