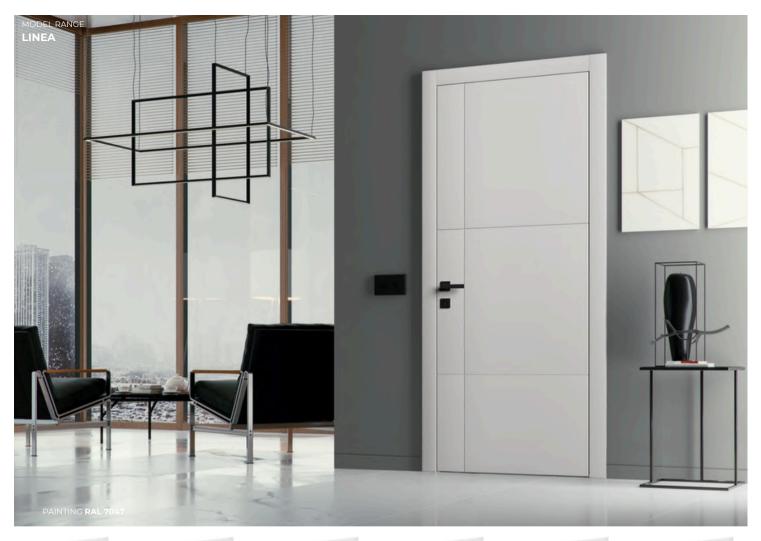

# **TOP COLORS**

SYGNAL WHITE

BASE WHITE

RAL 9003

OYSTER WHITE RAL 1013

TELEGREY 4
RAL 7047

BEIGE RED NCS S 4010-Y90R

GRAPHITE GREY