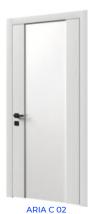

# **VARNISHING OPTIONS**

**INCANTO W 06** 

UNICA F 06

ESTETICA W 06

The edges of all ARIA models are made in the same direction as the veneer structure on the door leaf, which creates a sense of structural integrity.