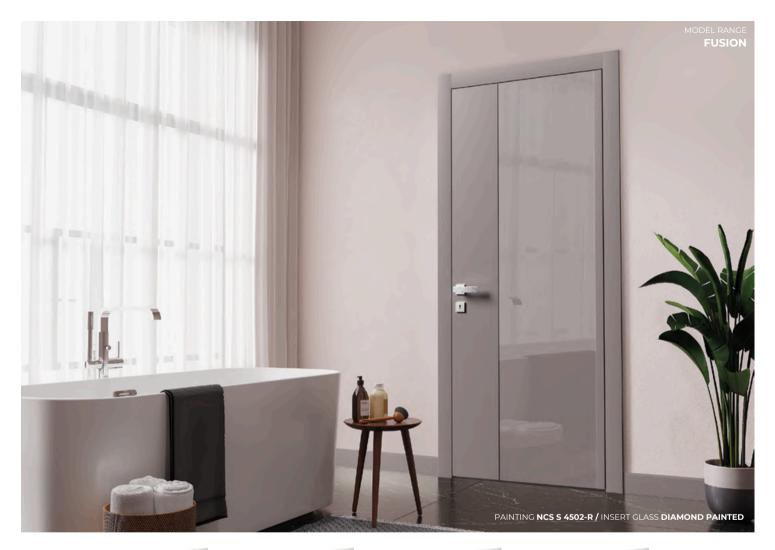

# **TOP COLORS**

SYGNAL WHITE

BASE WHITE

RAL 9003

OYSTER WHITE RAL 1013

TELEGREY 4
RAL 7047

BEIGE RED NCS S 4010-Y90R

GRAPHITE GREY