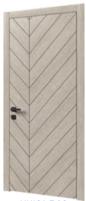

# **TOP VENEERS**

# **VARNISHING OPTIONS**

**INCANTO W 06** 

UNICA F 06

ESTETICA W 06

The edges of all ARIA models are made in the same direction as the veneer structure on the door leaf, which creates a sense of structural integrity.