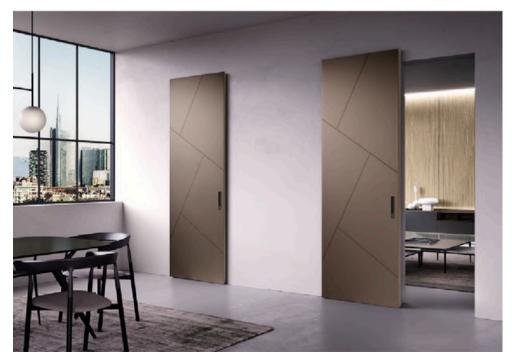

# **TOP COLORS**

SYGNAL WHITE

BASE WHITE

RAL 9003

OYSTER WHITE RAL 1013

TELEGREY 4
RAL 7047

BEIGE RED NCS S 4010-Y90R

GRAPHITE GREY

# **VARNISHING OPTIONS**