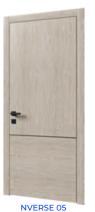

# «Invisible» system

There is a possibility to produce the doors from the collection «New Classic» on the concealed aluminium jamb.

12