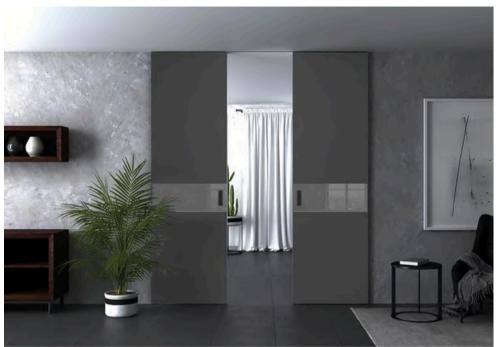

## SLIDING DOORS FOR WALL MOUNTING

In this system, the upper rail is mounted directly to the wall and covered with a decorative cornice.

All models except ARIA and ESTETICA can be made using the sliding system.