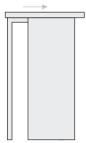

## SLIDING DOORS FOR WALL MOUNTING

In this system, the upper rail is mounted directly to the wall and covered with a decorative cornice.

All models except ARIA and ESTETICA can be made using the sliding system.

The door dimensions may be limited by the capabilities of the sliding system.