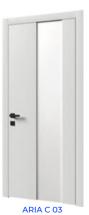

# **VARNISHING OPTIONS**

**INCANTO W 06** 

UNICA F 06

ESTETICA W 06

The edges of all ARIA models are made in the same direction as the veneer structure on the door leaf, which creates a sense of structural integrity.