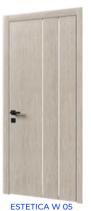

# **VARNISHING OPTIONS**

**INCANTO W 06** 

UNICA F 06

ESTETICA W 06

The edges of all ARIA models are made in the same direction as the veneer structure on the door leaf, which creates a sense of structural integrity.