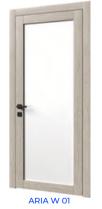

# **VARNISHING OPTIONS**

**INCANTO W 06** 

UNICA F 06

ESTETICA W 06

The edges of all ARIA models are made in the same direction as the veneer structure on the door leaf, which creates a sense of structural integrity.