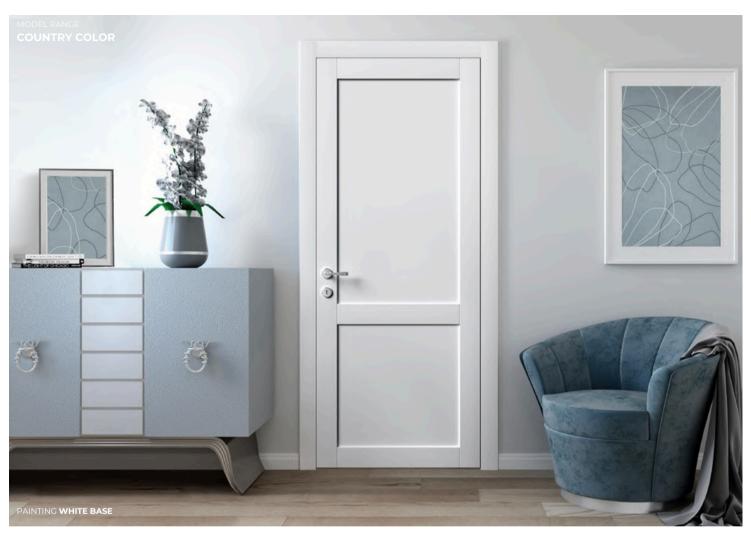

# **TOP COLORS**

SYGNAL WHITE

BASE WHITE

RAL 9003

OYSTER WHITE RAL 1013

TELEGREY 4
RAL 7047

BEIGE RED NCS S 4010-Y90R

GRAPHITE GREY