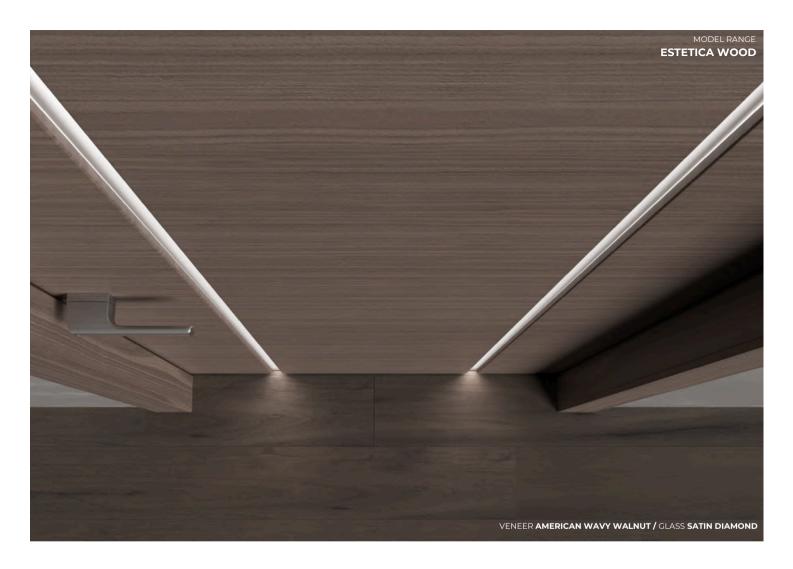

# **TOP VENEERS**

# **VARNISHING OPTIONS**

**INCANTO W 06** 

UNICA F 06

ESTETICA W 06

The edges of all ARIA models are made in the same direction as the veneer structure on the door leaf, which creates a sense of structural integrity.