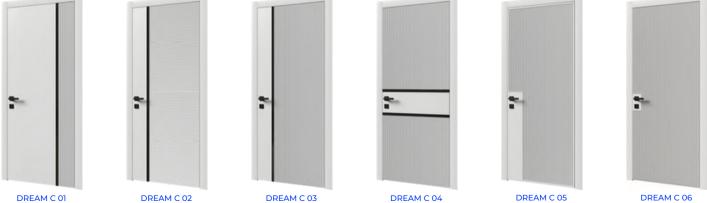

# **TOP COLORS**

SYGNAL WHITE

BASE WHITE

RAL 9003

OYSTER WHITE RAL 1013

TELEGREY 4
RAL 7047

BEIGE RED NCS S 4010-Y90R

GRAPHITE GREY