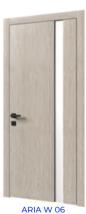

# **VARNISHING OPTIONS**

**INCANTO W 06** 

UNICA F 06

ESTETICA W 06

The edges of all ARIA models are made in the same direction as the veneer structure on the door leaf, which creates a sense of structural integrity.