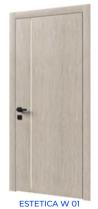

# **VARNISHING OPTIONS**

**INCANTO W 06** 

UNICA F 06

ESTETICA W 06

The edges of all ARIA models are made in the same direction as the veneer structure on the door leaf, which creates a sense of structural integrity.