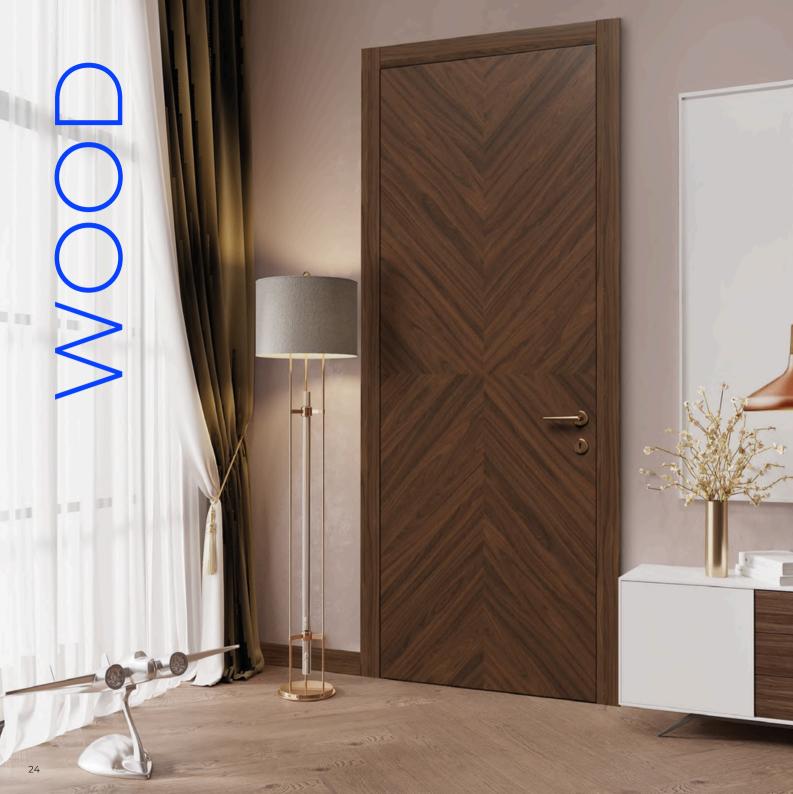

### **Complete set**

Doors come with Anselmi (Italy) adjustable concealed hinges, AGB (Italy)magnetic lock mechanism, Qlon door seal (Great Britain).



9

# «Invisible» system

There is a possibility to produce the doors from the collection «New Classic» on the concealed aluminium jamb.



12

#### Increased noise insulation

Modern soundproofing materials provide maximum comfort and coziness in every home.





Safe paints and varnishes



Waste from of production go to recycling



Ecofriendly products



Formaldehyde - free highquality MDF





# **TOP COLORS**

SYGNAL WHITE

BASE WHITE

RAL 9003

OYSTER WHITE RAL 1013

TELEGREY 4
RAL 7047

BEIGE RED NCS S 4010-Y90R

GRAPHITE GREY



# **VARNISHING OPTIONS**













































































# **TOP VENEERS**



# **VARNISHING OPTIONS**















































**INCANTO W 06** 















































UNICA F 06















ESTETICA W 06



















The edges of all ARIA models are made in the same direction as the veneer structure on the door leaf, which creates a sense of structural integrity.



















SATIN GLASS

















# WALL PANELS

At Hoset Group, the love of nature and beauty guides all decisions, seeking a sustainable balance between people and care for our environment. In the production of wall panels, every design, material and process combines technological innovation to make an exceptional modern product with an emphasis on reliability and ease of installation.

To finish our wall panels,