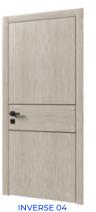

# «Invisible» system

There is a possibility to produce the doors from the collection «New Classic» on the concealed aluminium jamb.

12