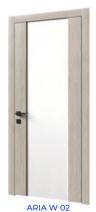

# **VARNISHING OPTIONS**

**INCANTO W 06** 

UNICA F 06

ESTETICA W 06

The edges of all ARIA models are made in the same direction as the veneer structure on the door leaf, which creates a sense of structural integrity.