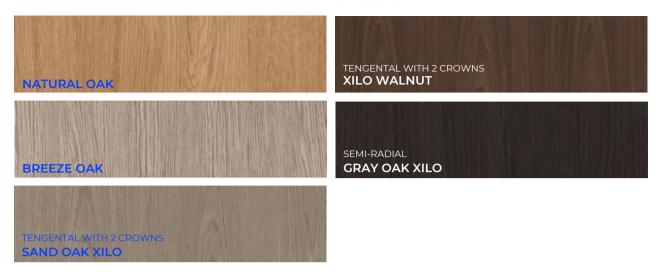

*

Doors come with Anselmi (Italy) adjustable concealed hinges, AGB (Italy)magnetic lock mechanism, Qlon door seal (Great Britain).



9

# «Invisible» system

There is a possibility to produce the doors from the collection «New Classic» on the concealed aluminium jamb.



12

#### Increased noise insulation

Modern soundproofing materials provide maximum comfort and coziness in every home.





Safe paints and varnishes



Waste from of production go to recycling



Ecofriendly products



Formaldehyde - free highquality MDF





# **TOP COLORS**

SYGNAL WHITE

BASE WHITE

RAL 9003

OYSTER WHITE RAL 1013

TELEGREY 4
RAL 7047

BEIGE RED NCS S 4010-Y90R

GRAPHITE GREY



# **VARNISHING OPTIONS**













































































# **TOP VENEERS**



# **VARNISHING OPTIONS**















































**INCANTO W 06** 















































UNICA F 06















ESTETICA W 06



















The edges of all ARIA models are made in the same direction as the veneer structure on the door leaf, which creates a sense of structural integrity.



















SATIN GLASS

















# WALL PANELS

At Hoset Group, the love of nature and beauty guides all decisions, seeking a sustainable balance between people and care for our environment. In the production of wall panels, every design, material and process combines technological innovation to make an exceptional modern product with an emphasis on reliability and ease of installation.

To finish our wall panels, we use waterbased va