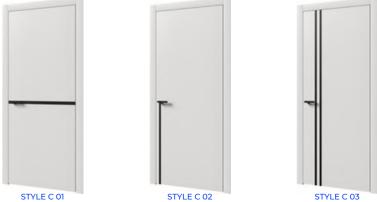

oduction.



6

### **Complete set**

Doors come with Anselmi (Italy) adjustable concealed hinges, AGB (Italy)magnetic lock mechanism, Qlon door seal (Great Britain).



9

# «Invisible» system

There is a possibility to produce the doors from the collection «New Classic» on the concealed aluminium jamb.



12

#### Increased noise insulation

Modern soundproofing materials provide maximum comfort and coziness in every home.





Safe paints and varnishes



Waste from of production go to recycling



Ecofriendly products



Formaldehyde - free highquality MDF





# **TOP COLORS**

SYGNAL WHITE

BASE WHITE

RAL 9003

OYSTER WHITE RAL 1013

TELEGREY 4
RAL 7047

BEIGE RED NCS S 4010-Y90R

GRAPHITE GREY



# **VARNISHING OPTIONS**













































































# **TOP VENEERS**



# **VARNISHING OPTIONS**















































**INCANTO W 06** 















































UNICA F 06















ESTETICA W 06



















The edges of all ARIA models are made in the same direction as the veneer structure on the door leaf, which creates a sense of structural integrity.



















SATIN GLASS

















# WALL PANELS

At Hoset Group, the love of nature and beauty guides all decisions, seeking a sustainable balance between people and care for our environment. In the production of wall panels, every design, material and process combines technological innovation to make an exceptional modern product with an emphasis on reliability and ease of installation.

To finish ou