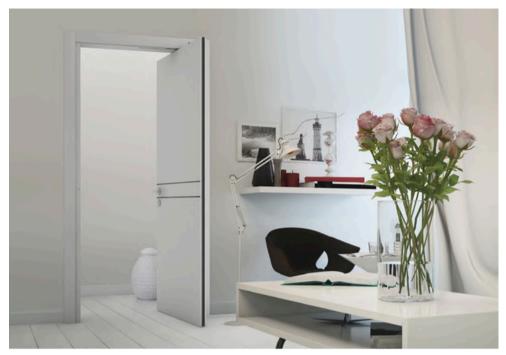

# «Invisible» system

There is a possibility to produce the doors from the collection «New Classic» on the concealed aluminium jamb.

12

## **Aluminum door leaf frame**

Modern design requires modern solutions. The aluminum frame of the curtain provides maximum practicality and adds exclusivity to every interior.

2