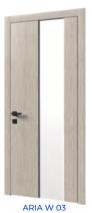

# **VARNISHING OPTIONS**

**INCANTO W 06** 

UNICA F 06

ESTETICA W 06

The edges of all ARIA models are made in the same direction as the veneer structure on the door leaf, which creates a sense of structural integrity.