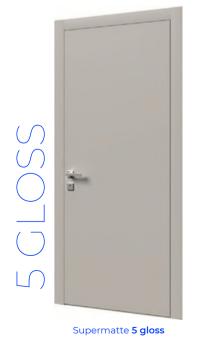

materials**

Eco-friendly materials are used for the door production.



6

### **Complete set**

Doors come with Anselmi (Italy) adjustable concealed hinges, AGB (Italy)magnetic lock mechanism, Qlon door seal (Great Britain).



9

# «Invisible» system

There is a possibility to produce the doors from the collection «New Classic» on the concealed aluminium jamb.



12

#### Increased noise insulation

Modern soundproofing materials provide maximum comfort and coziness in every home.





Safe paints and varnishes



Waste from of production go to recycling



Ecofriendly products



Formaldehyde - free highquality MDF





# **TOP COLORS**

SYGNAL WHITE

BASE WHITE

RAL 9003

OYSTER WHITE RAL 1013

TELEGREY 4
RAL 7047

BEIGE RED NCS S 4010-Y90R

GRAPHITE GREY



# **VARNISHING OPTIONS**













































































# **TOP VENEERS**



# **VARNISHING OPTIONS**















































**INCANTO W 06** 















































UNICA F 06















ESTETICA W 06



















The edges of all ARIA models are made in the same direction as the veneer structure on the door leaf, which creates a sense of structural integrity.



















SATIN GLASS

















# WALL PANELS

At Hoset Group, the love of nature and beauty guides all decisions, seeking a sustainable balance between people and care for our environment. In the production of wall panels, every design, material and process combines technological innovation to make an exceptional modern product with an emp