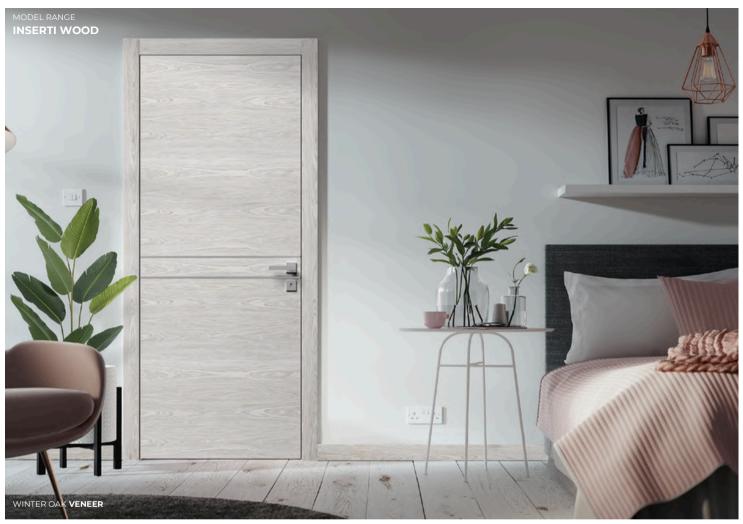

concealed hinges, AGB (Italy)magnetic lock mechanism, Qlon door seal (Great Britain).



9

# «Invisible» system

There is a possibility to produce the doors from the collection «New Classic» on the concealed aluminium jamb.



12

#### Increased noise insulation

Modern soundproofing materials provide maximum comfort and coziness in every home.





Safe paints and varnishes



Waste from of production go to recycling



Ecofriendly products



Formaldehyde - free highquality MDF





# **TOP COLORS**

SYGNAL WHITE

BASE WHITE

RAL 9003

OYSTER WHITE RAL 1013

TELEGREY 4
RAL 7047

BEIGE RED NCS S 4010-Y90R

GRAPHITE GREY



# **VARNISHING OPTIONS**













































































# **TOP VENEERS**



# **VARNISHING OPTIONS**















































**INCANTO W 06** 















































UNICA F 06















ESTETICA W 06



















The edges of all ARIA models are made in the same direction as the veneer structure on the door leaf, which creates a sense of structural integrity.



















SATIN GLASS

















# WALL PANELS

At Hoset Group, the love of nature and beauty guides all decisions, seeking a sustainable balance between people and care for our environment. In the production of wall panels, every design, material and process combines technological innovation to make an exceptional modern product with an emphasis on reliability and ease of installation.

To finish our wall panels, we use waterbased varnishes, natural oils and adhesives that are n