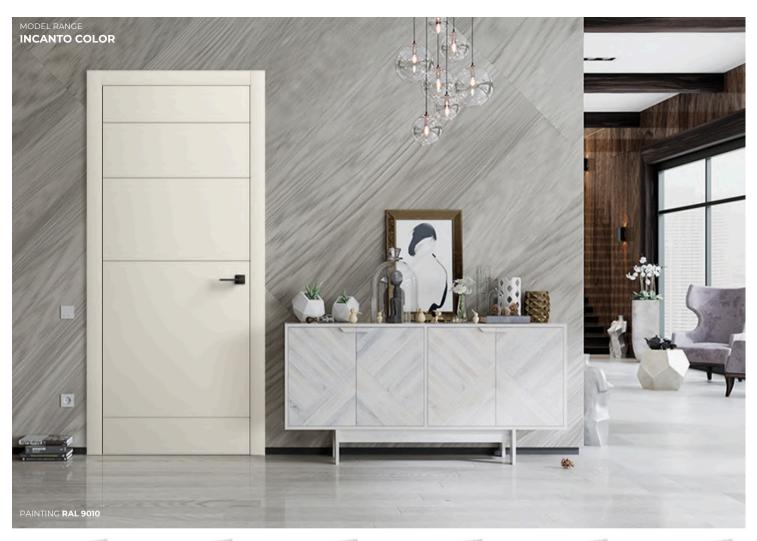

Eco-friendly materials are used for the door production.



6

### **Complete set**

Doors come with Anselmi (Italy) adjustable concealed hinges, AGB (Italy)magnetic lock mechanism, Qlon door seal (Great Britain).



9

# «Invisible» system

There is a possibility to produce the doors from the collection «New Classic» on the concealed aluminium jamb.



12

#### Increased noise insulation

Modern soundproofing materials provide maximum comfort and coziness in every home.





Safe paints and varnishes



Waste from of production go to recycling



Ecofriendly products



Formaldehyde - free highquality MDF





# **TOP COLORS**

SYGNAL WHITE

BASE WHITE

RAL 9003

OYSTER WHITE RAL 1013

TELEGREY 4
RAL 7047

BEIGE RED NCS S 4010-Y90R

GRAPHITE GREY



# **VARNISHING OPTIONS**













































































# **TOP VENEERS**



# **VARNISHING OPTIONS**















































**INCANTO W 06** 















































UNICA F 06















ESTETICA W 06



















The edges of all ARIA models are made in the same direction as the veneer structure on the door leaf, which creates a sense of structural integrity.



















SATIN GLASS

















# WALL PANELS

At Hoset Group, the love of nature and beauty guides all decisions, seeking a sustainable balance between people and care for our environment. In the production of wall panels, every design, material and process combines technological innovation to make an exceptional modern product with an emphasis on rel