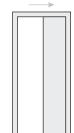

# SLIDING DOORS FOR CEILING MOUNTING

Sliding ceiling mounting systems are an excellent solution for interiors where you plan to integrate doors from floor to ceiling. In this system, the upper rail is built into the ceiling and is not visible from the outside, only the door leaf remains visible.

All models except ARIA and ESTETICA can be made using the sliding system.

The door dimensions may be limited by the capabilities of the sliding system.