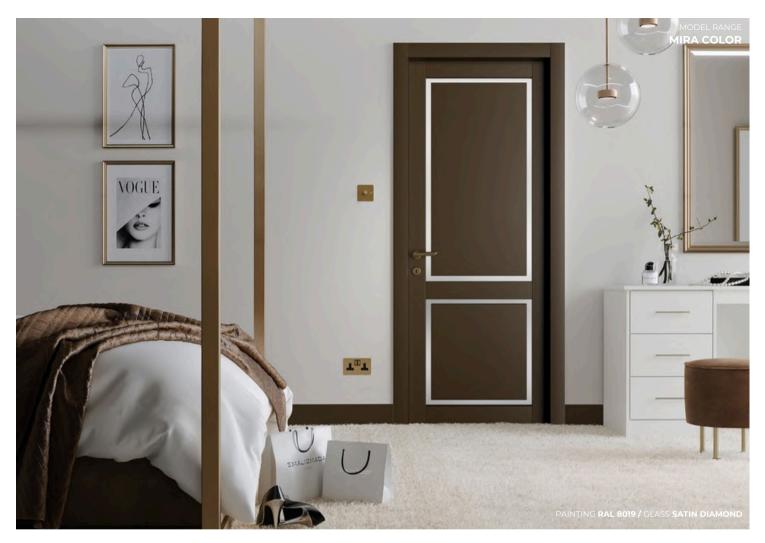

# **TOP COLORS**

SYGNAL WHITE

BASE WHITE

RAL 9003

OYSTER WHITE RAL 1013

TELEGREY 4
RAL 7047

BEIGE RED NCS S 4010-Y90R

GRAPHITE GREY

# **VARNISHING OPTIONS**