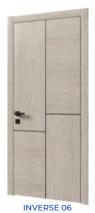

# «Invisible» system

There is a possibility to produce the doors from the collection «New Classic» on the concealed aluminium jamb.

12