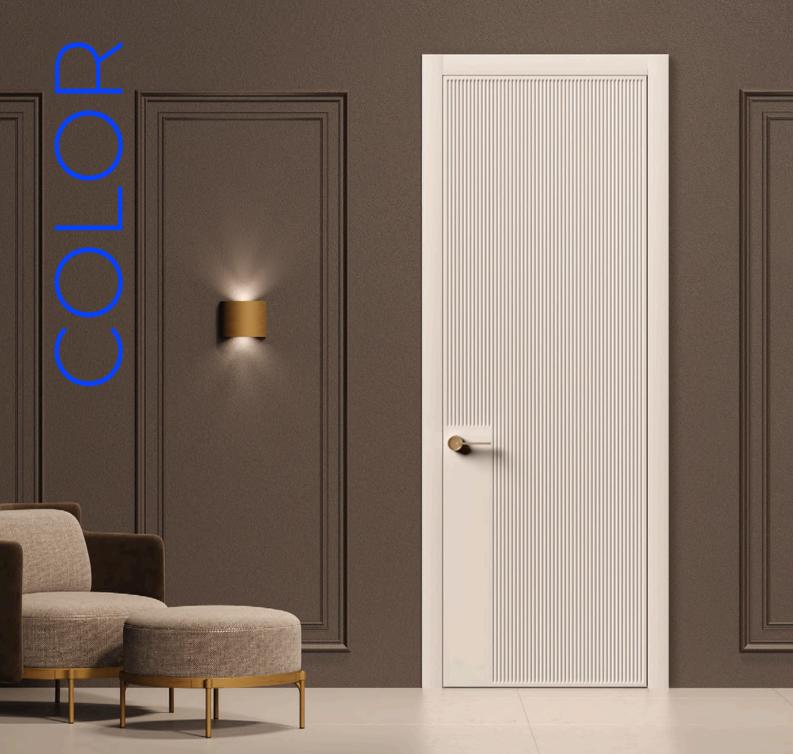

# **TOP COLORS**

SYGNAL WHITE

BASE WHITE

RAL 9003

OYSTER WHITE RAL 1013

TELEGREY 4
RAL 7047

BEIGE RED NCS S 4010-Y90R

GRAPHITE GREY

# **VARNISHING OPTIONS**