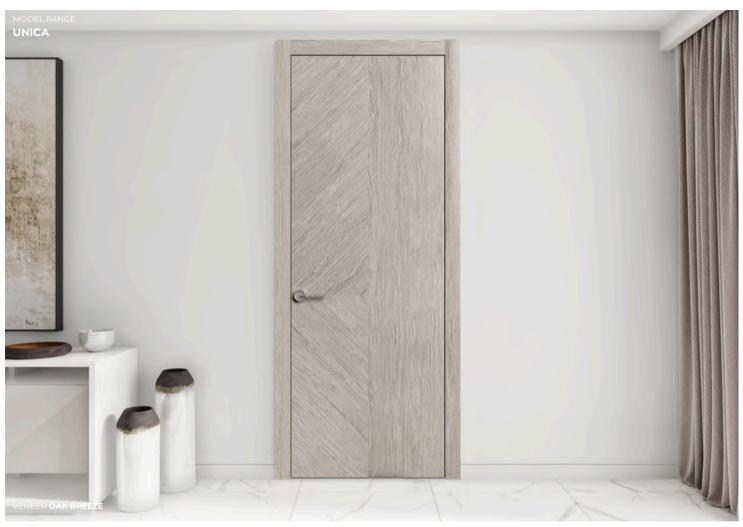

# **TOP VENEERS**

# **VARNISHING OPTIONS**

**INCANTO W 06** 

UNICA F 06

ESTETICA W 06

The edges of all ARIA models are made in the same direction as the veneer structure on the door leaf, which creates a sense of structural integrity.