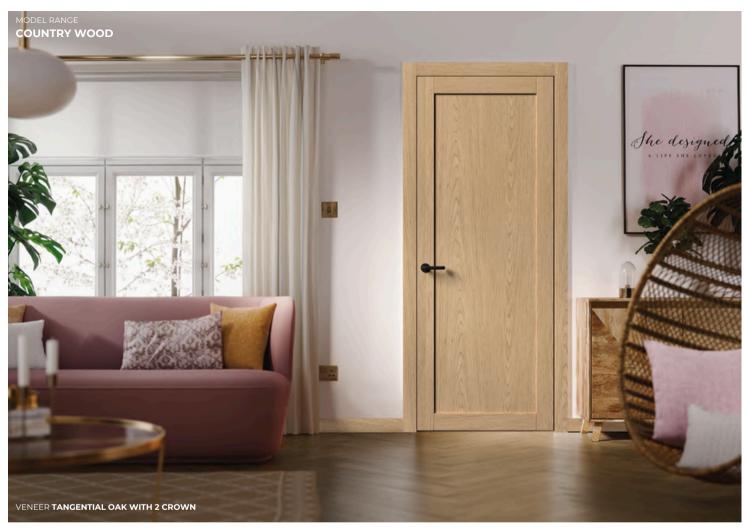

e maximum comfort and coziness in every home.





Safe paints and varnishes



Waste from of production go to recycling



Ecofriendly products



Formaldehyde - free highquality MDF





# **TOP COLORS**

SYGNAL WHITE

BASE WHITE

RAL 9003

OYSTER WHITE RAL 1013

TELEGREY 4
RAL 7047

BEIGE RED NCS S 4010-Y90R

GRAPHITE GREY



# **VARNISHING OPTIONS**













































































# **TOP VENEERS**



# **VARNISHING OPTIONS**















































**INCANTO W 06** 















































UNICA F 06















ESTETICA W 06



















The edges of all ARIA models are made in the same direction as the veneer structure on the door leaf, which creates a sense of structural integrity.



















SATIN GLASS

















# WALL PANELS

At Hoset Group, the love of nature and beauty guides all decisions, seeking a sustainable balance between people and care for our environment. In the production of wall panels, every design, material and process combines technological innovation to make an exceptional modern product with an emphasis on reliability and ease of installation.

To finish our wall panels, we use waterbased varnishes, natural oils and adhesives that are not harmful to health and the ecological system.

Our constant efforts to select raw materials and suppliers and to optimize the use of natural resources are fueled by our desire to preserve and improve the environment for future generations.

The wall panels create a complete interior solution solutio