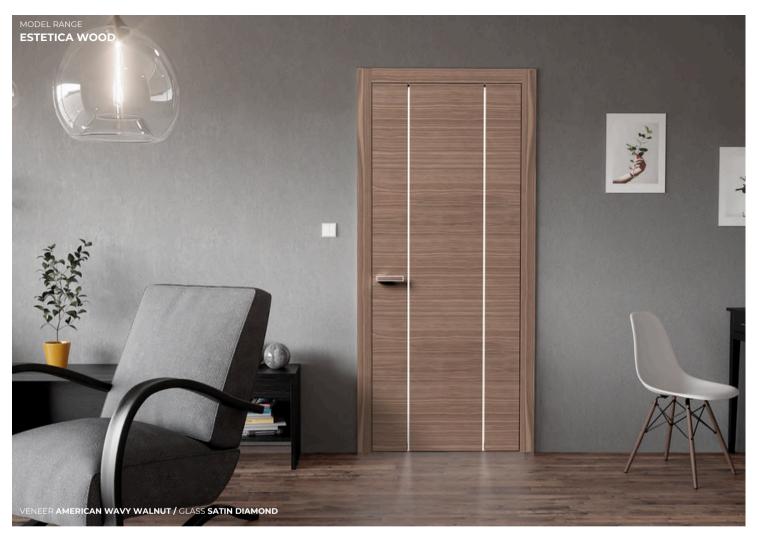

# **VARNISHING OPTIONS**

**INCANTO W 06** 

UNICA F 06

ESTETICA W 06

The edges of all ARIA models are made in the same direction as the veneer structure on the door leaf, which creates a sense of structural integrity.