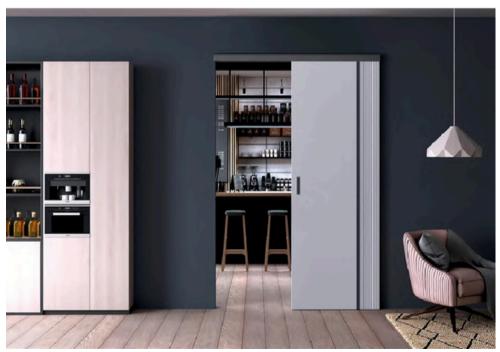

## SLIDING DOORS INTO THE WALL

This option of mounting the sliding system implies that the door moves inside the doorway and slides into a specially formed niche.

All models except ARIA and ESTETICA can be made using the sliding system.

The door dimensions may be limited by the capabilities of the sliding system.