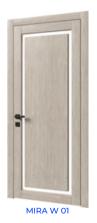

# **TOP COLORS**

SYGNAL WHITE

BASE WHITE

RAL 9003

OYSTER WHITE RAL 1013

TELEGREY 4
RAL 7047

BEIGE RED NCS S 4010-Y90R

GRAPHITE GREY