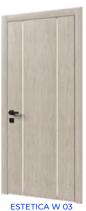

# **VARNISHING OPTIONS**

**INCANTO W 06** 

UNICA F 06

ESTETICA W 06

The edges of all ARIA models are made in the same direction as the veneer structure on the door leaf, which creates a sense of structural integrity.