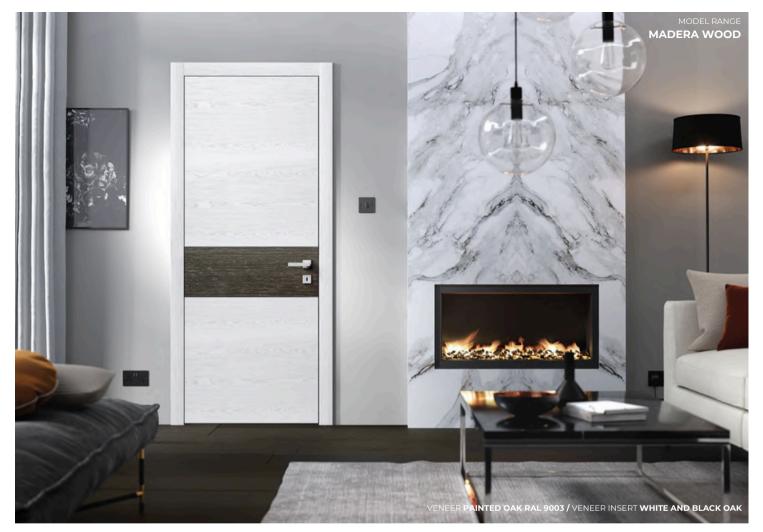

e.





Safe paints and varnishes



Waste from of production go to recycling



Ecofriendly products



Formaldehyde - free highquality MDF





# **TOP COLORS**

SYGNAL WHITE

BASE WHITE

RAL 9003

OYSTER WHITE RAL 1013

TELEGREY 4
RAL 7047

BEIGE RED NCS S 4010-Y90R

GRAPHITE GREY



# **VARNISHING OPTIONS**













































































# **TOP VENEERS**



# **VARNISHING OPTIONS**















































**INCANTO W 06** 















































UNICA F 06















ESTETICA W 06



















The edges of all ARIA models are made in the same direction as the veneer structure on the door leaf, which creates a sense of structural integrity.



















SATIN GLASS

















# WALL PANELS

At Hoset Group, the love of nature and beauty guides all decisions, seeking a sustainable balance between people and care for our environment. In the production of wall panels, every design, material and process combines technological innovation to make an exceptional modern product with an emphasis on reliability and ease of installation.

To finish our wall panels, we use waterbased varnishes, natural oils and adhesives that are not harmful to health and the ecological system.

Our constant efforts to select raw materials and suppliers and to optimize the use of natural resources are fueled by our desire to preserve and improve the environment for future generations.

The wall panels create a complete interior solution solution in combination with CONTEMPORARY, SecretD