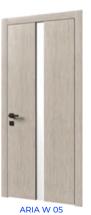

# **VARNISHING OPTIONS**

**INCANTO W 06** 

UNICA F 06

ESTETICA W 06

The edges of all ARIA models are made in the same direction as the veneer structure on the door leaf, which creates a sense of structural integrity.