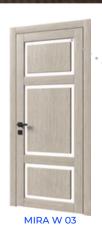

# **TOP COLORS**

SYGNAL WHITE

BASE WHITE

RAL 9003

OYSTER WHITE RAL 1013

TELEGREY 4
RAL 7047

BEIGE RED NCS S 4010-Y90R

GRAPHITE GREY