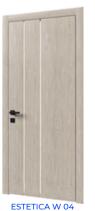

# **VARNISHING OPTIONS**

**INCANTO W 06** 

UNICA F 06

ESTETICA W 06

The edges of all ARIA models are made in the same direction as the veneer structure on the door leaf, which creates a sense of structural integrity.