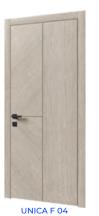

# **TOP VENEERS**

# **VARNISHING OPTIONS**

**INCANTO W 06** 

UNICA F 06

ESTETICA W 06

The edges of all ARIA models are made in the same direction as the veneer structure on the door leaf, which creates a sense of structural integrity.