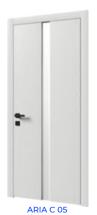

# **VARNISHING OPTIONS**

**INCANTO W 06** 

UNICA F 06

ESTETICA W 06

The edges of all ARIA models are made in the same direction as the veneer structure on the door leaf, which creates a sense of structural integrity.