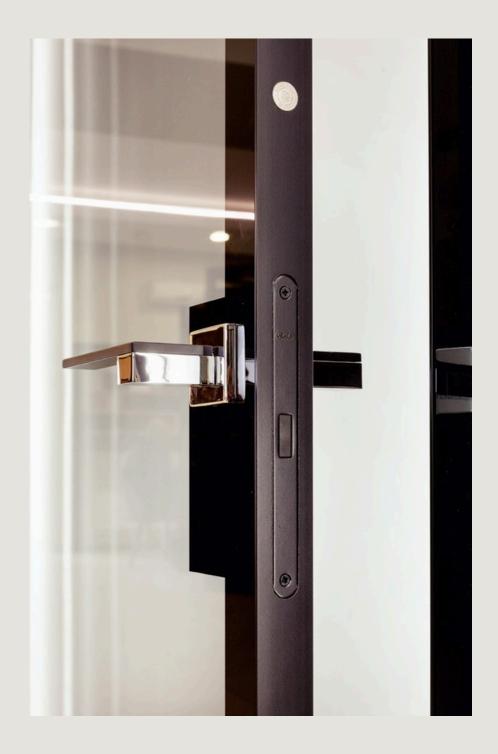

#### Complete set\*\*

The doors are supplied with adjustable concealed hinges Anselmi (Italy), magnetic locking mechanism AGB (Italy), Q-lon seal (Great Britain) and installation kit.