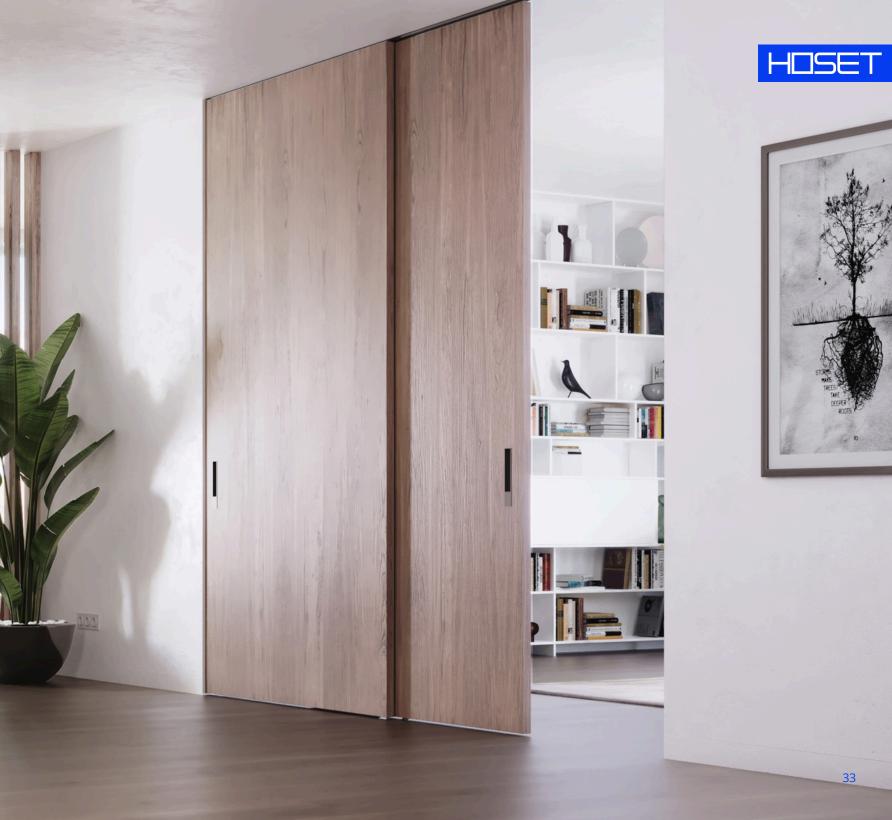

#### **Assortment**

- 4 types of aluminum door frames:
- "Standard", "Universal", "Premium external opening",
- "Premium internal opening".
- 2 types of door leaves: Aluminum 40, 45 mm, Wooden door leaf 40, 45 mm.

# **Designer doors**

Possibility of manufacturing doors with individual finishes according to standard projects of designers and architects (glass, UV printing, stone veneer, laminate, HPL panels, Smart Glass, etc.)