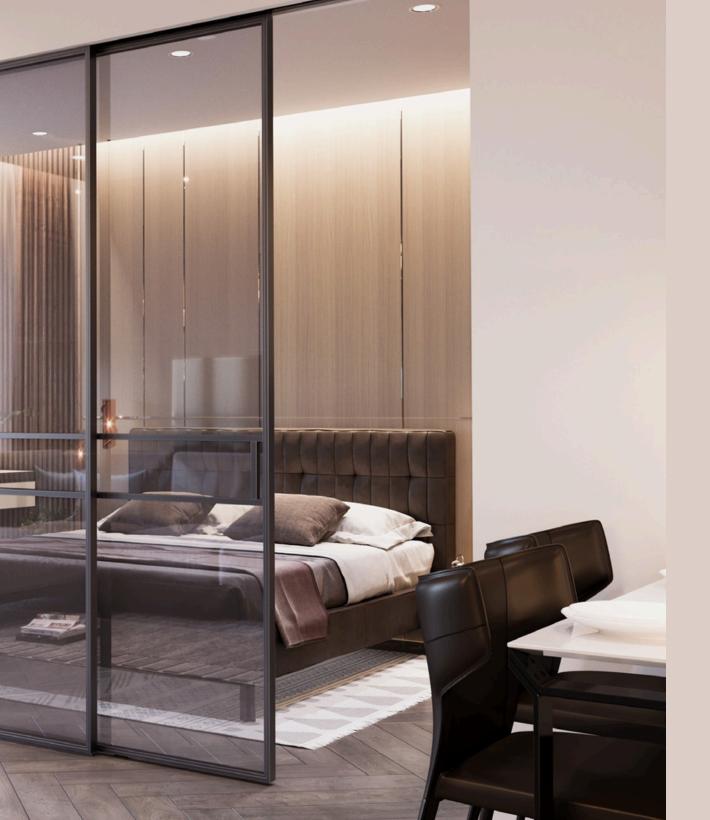

# **Designer doors**

Possibility of manufacturing doors with individual finishes according to standard projects of designers and architects (glass, UV printing, stone veneer, laminate, HPL panels, Smart Glass, etc.)

# Welded joints

Door leaves on an aluminum door frame are assembled using joints welding, which prevents deformation of the leaf.