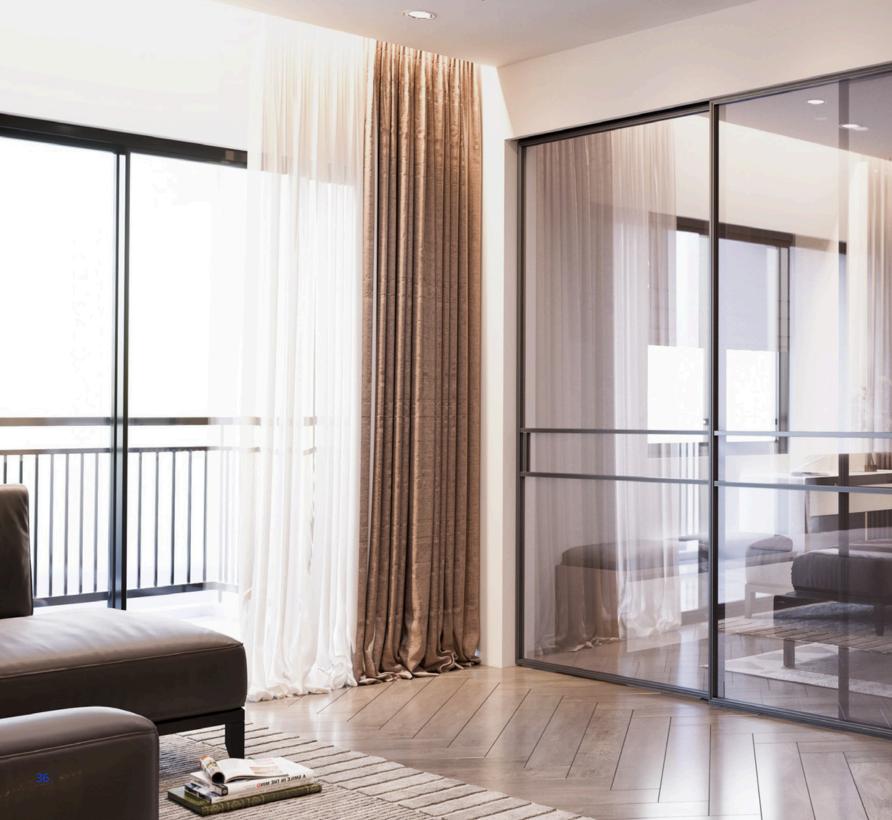

# **Designer doors**

Possibility of manufacturing doors with individual finishes according to standard projects of designers and architects (glass, UV printing, stone veneer, laminate, HPL panels, Smart Glass, etc.)

# Welded joints

Door leaves on an aluminum door frame are assembled using joints welding, which prevents deformation of the leaf.