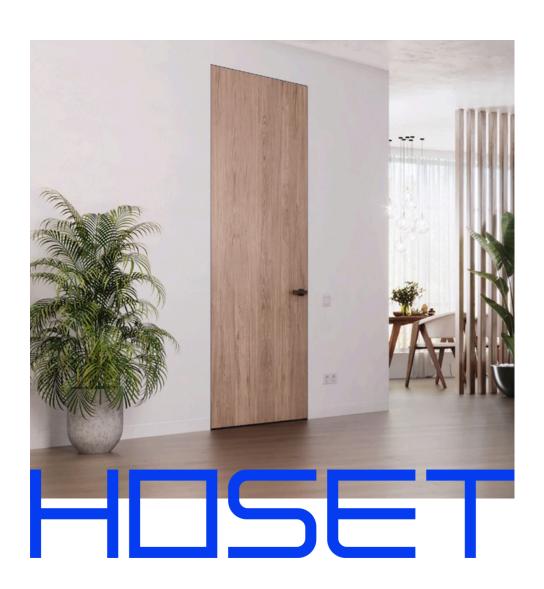

Hoset Group company has been presenting its products on the Finland market for more than 20 years, among which are the entrance metal doors with the decorative finish, interior doors from solid wood, glass and aluminum doors, partitions and sliding systems, hidden access panels.

Hoset are the latest technologies, unique inimitable style, the best European materials, as well as minimum production time and affordable prices.

Hoset is the best solution for modern interiors.