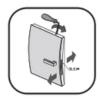

# Welded joints

Door leaves on an aluminum door frame are assembled using joints welding, which prevents deformation of the leaf.