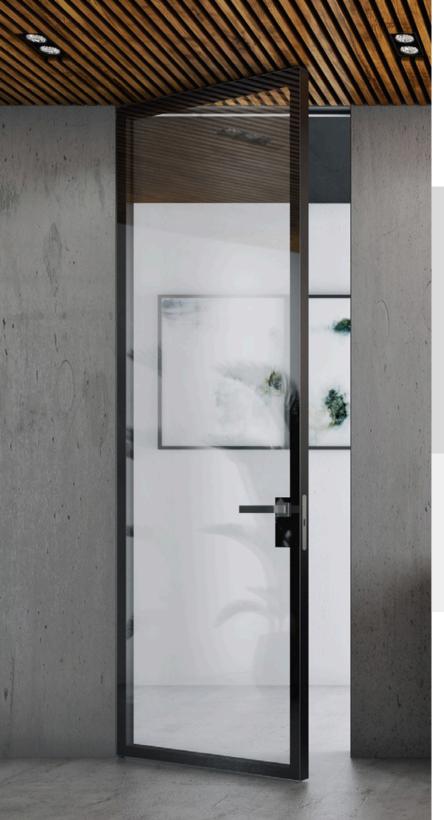

# **Designer doors**

Possibility of manufacturing doors with individual finishes according to standard projects of designers and architects (glass, UV printing, stone veneer, laminate, HPL panels, Smart Glass, etc.)

# Welded joints

Door leaves on an aluminum door frame are assembled using joints welding, which prevents deformation of the leaf.