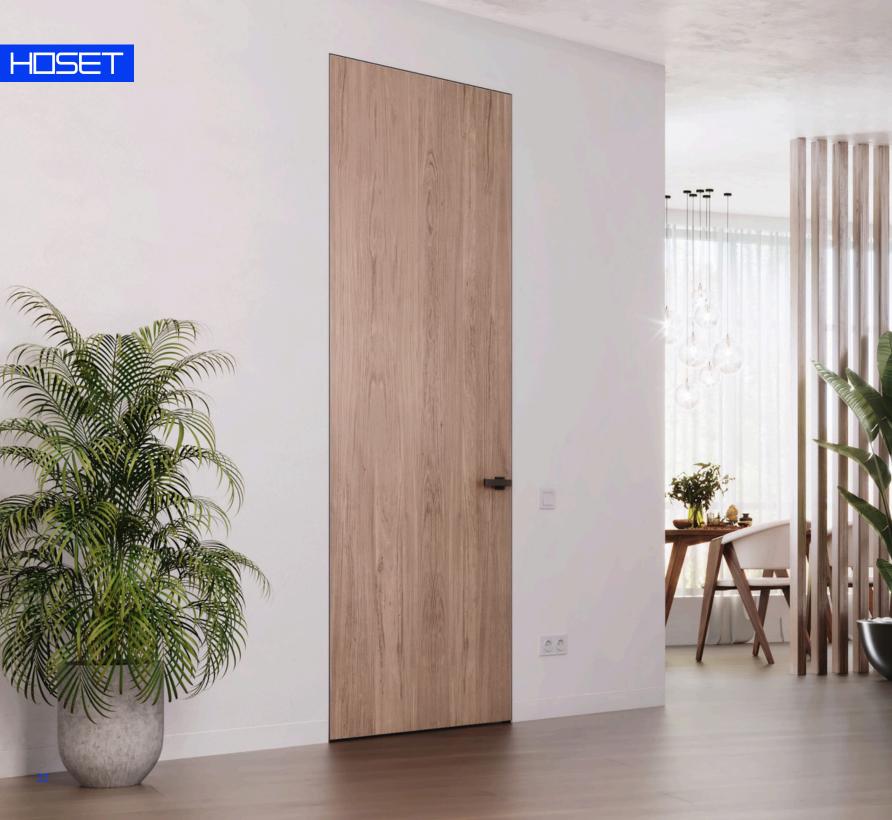

# **Designer doors**

Possibility of manufacturing doors with individual finishes according to standard projects of designers and architects (glass, UV printing, stone veneer, laminate, HPL panels, Smart Glass, etc.)

# Welded joints

Door leaves on an aluminum door frame are assembled using joints welding, which prevents deformation of the leaf.