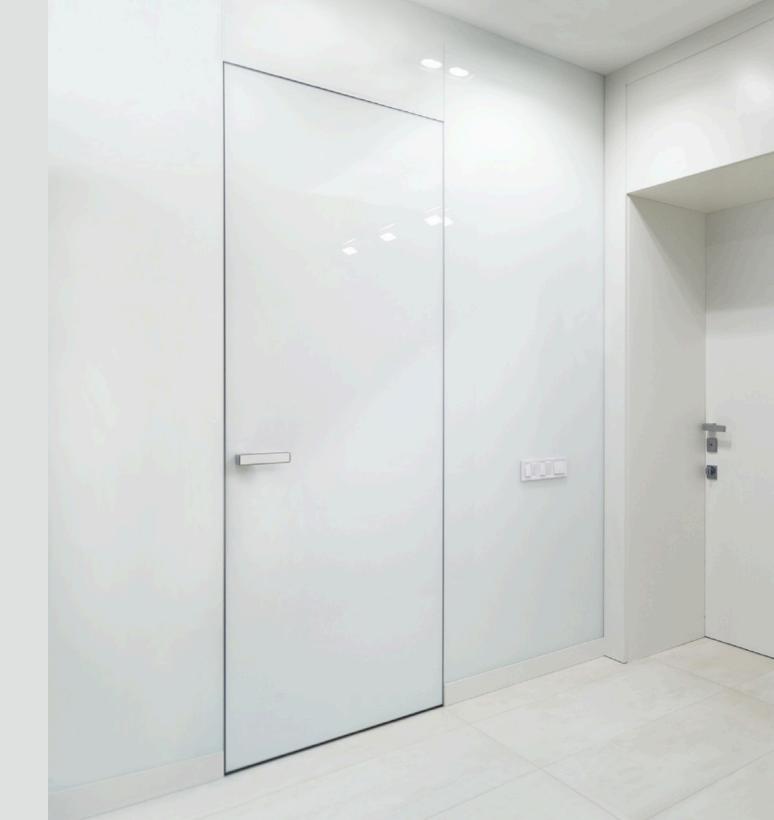

# **Designer doors**

Possibility of manufacturing doors with individual finishes according to standard projects of designers and architects (glass, UV printing, stone veneer, laminate, HPL panels, Smart Glass, etc.)

# Welded joints

Door leaves on an aluminum door frame are assembled using joints welding, which prevents deformation of the leaf.