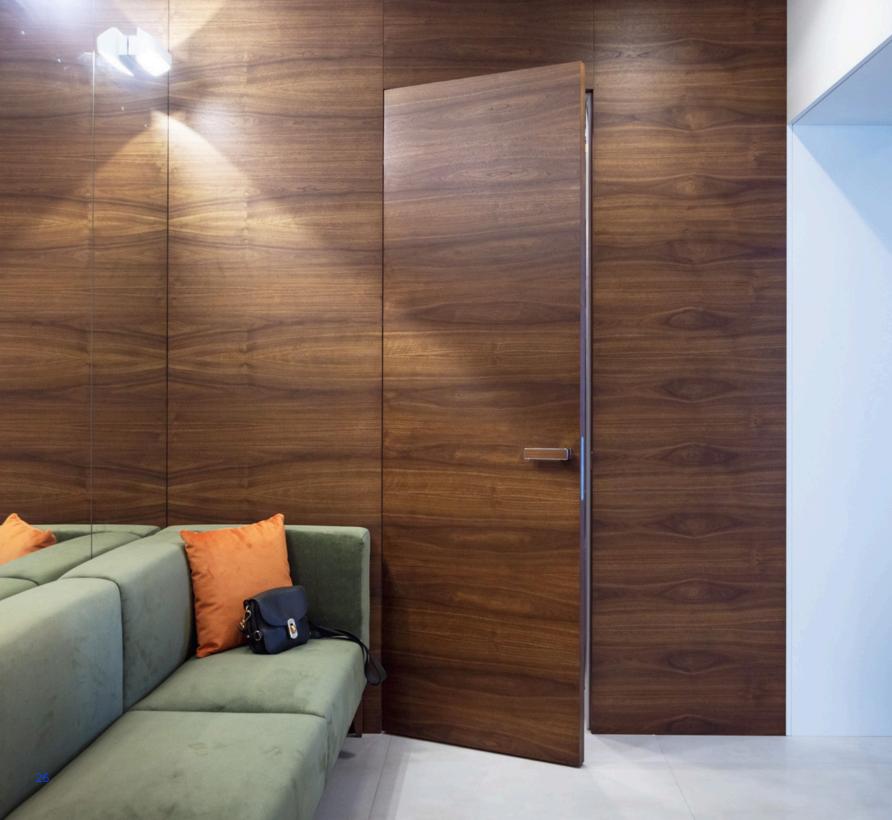

A separate area of the company is the production of conealed interior doors based on aluminum profiles under the Hoset trademark.

A professional team, the best European materials, the use of natural wood is the basis for the high-quality, refined and environmentally friendly production of the goods.

#### **Assortment**

- 4 types of aluminum door frames:
- "Standard", "Universal", "Premium external opening",
- "Premium internal opening".
- 2 types of door leaves: Aluminum 40, 45 mm, Wooden door leaf 40, 45 mm.