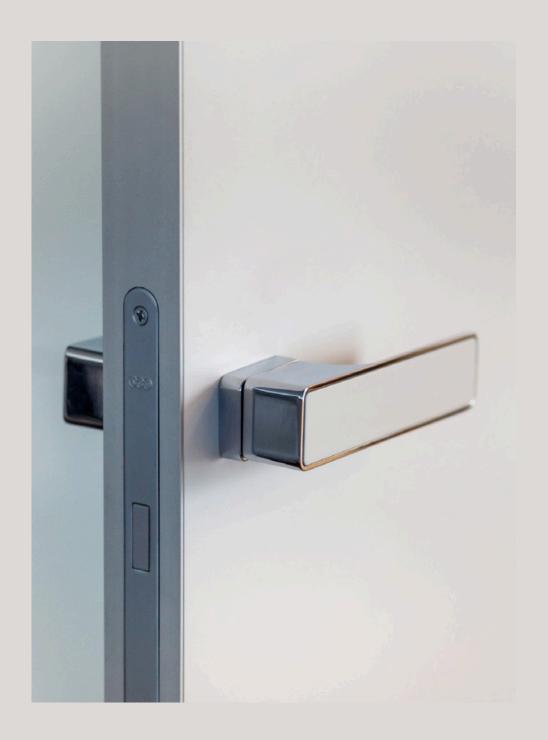

#### Complete set\*\*

The doors are supplied with adjustable concealed hinges Anselmi (Italy), magnetic locking mechanism AGB (Italy), Q-lon seal (Great Britain) and installation kit.