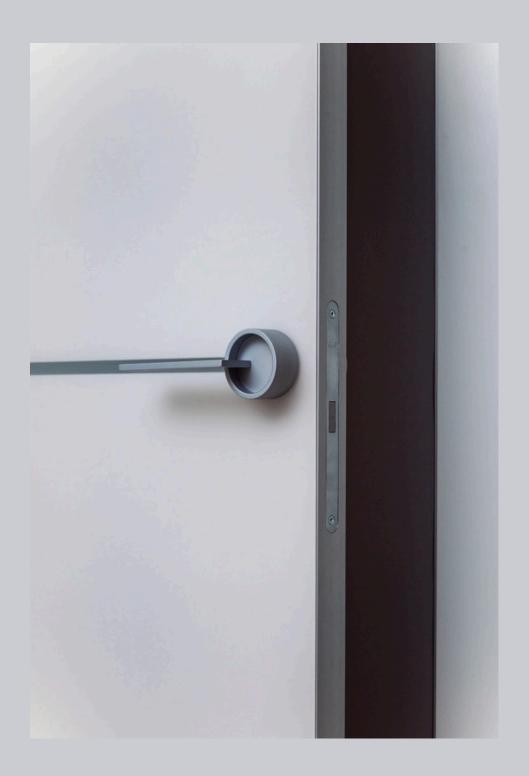

# Welded joints

Door leaves on an aluminum door frame are assembled using joints welding, which prevents deformation of the leaf.

#### Complete set\*\*

The doors are supplied with adjustable concealed hinges Anselmi (Italy), magnetic locking mechanism AGB (Italy), Q-lon seal (Great Britain) and installation kit.