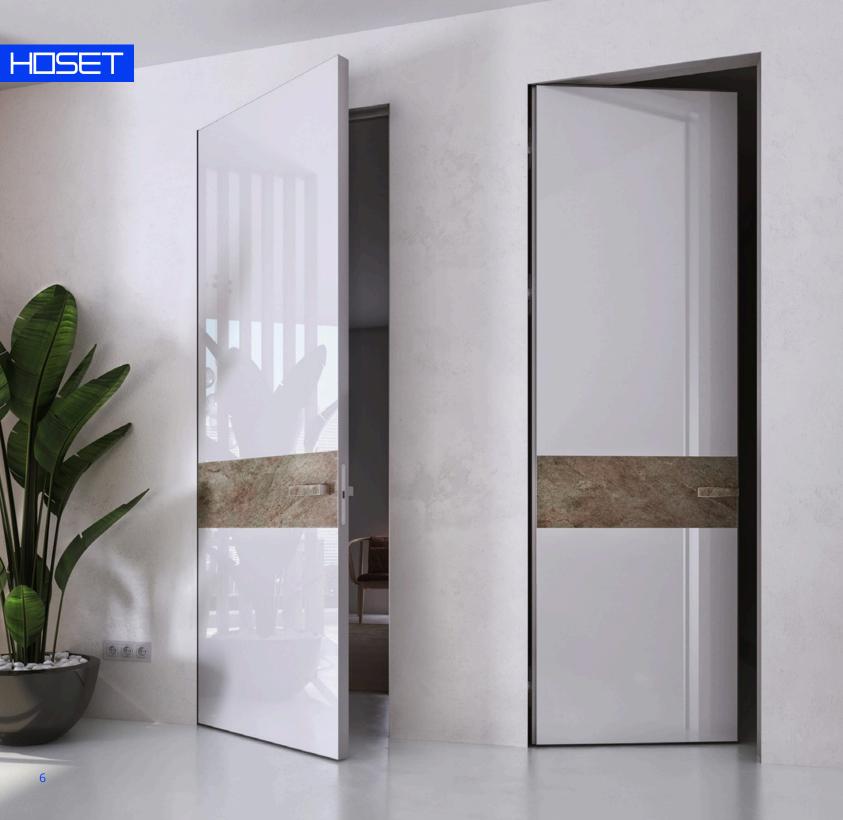

# **Designer doors**

Possibility of manufacturing doors with individual finishes according to standard projects of designers and architects (glass, UV printing, stone veneer, laminate, HPL panels, Smart Glass, etc.)

# Welded joints

Door leaves on an aluminum door frame are assembled using joints welding, which prevents deformation of the leaf.