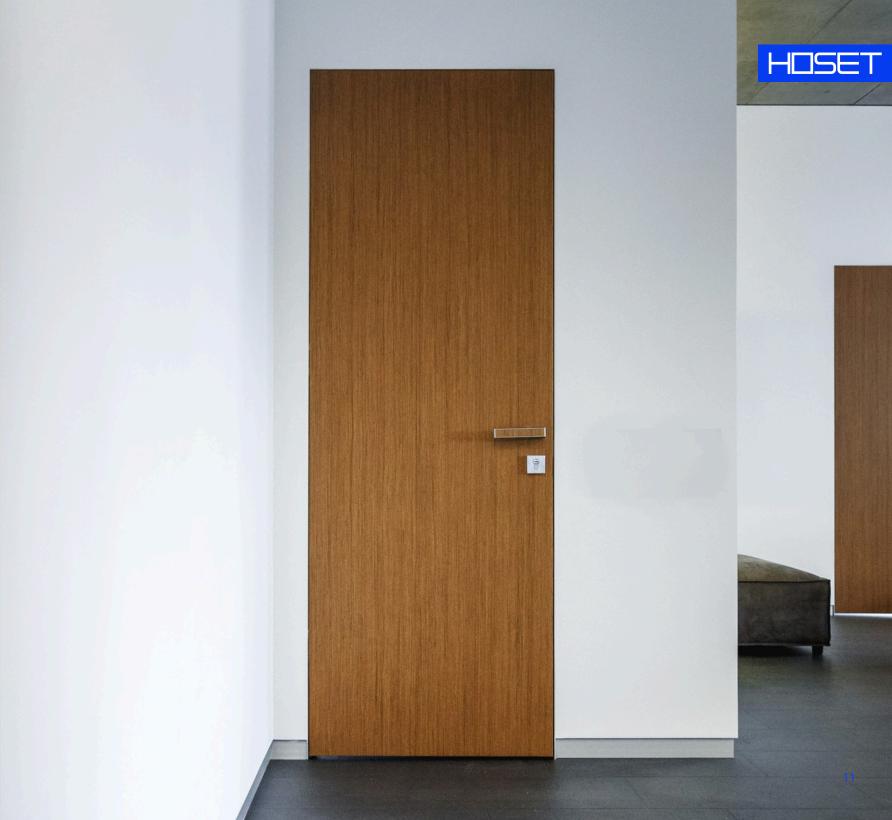

### Invisible door straightener

All door leafs\* are equipped with Invisible door straightener that allows you to control and adjust the geometry of the door leaf.

#### Complete set\*\*

The doors are supplied with adjustable concealed hinges Anselmi (Italy), magnetic locking mechanism AGB (Italy), Q-lon seal (Great Britain) and installation kit.