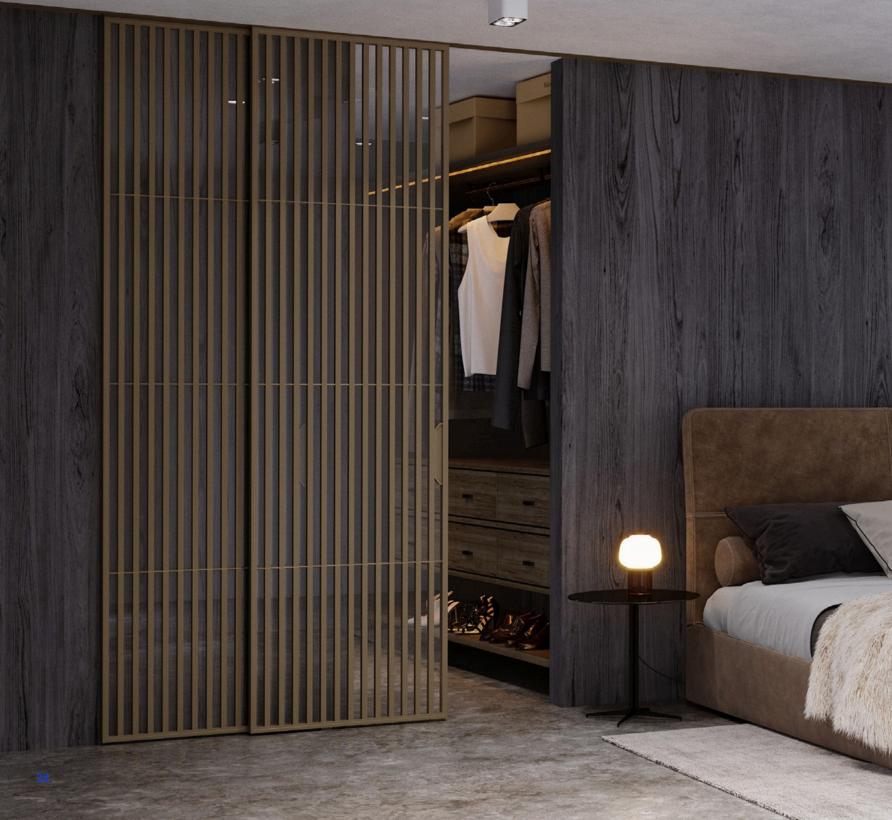

# **Designer doors**

Possibility of manufacturing doors with individual finishes according to standard projects of designers and architects (glass, UV printing, stone veneer, laminate, HPL panels, Smart Glass, etc.)

#### **Assortment**

- 4 types of aluminum door frames:
- "Standard", "Universal", "Premium external opening",
- "Premium internal opening".
- 2 types of door leaves: Aluminum 40, 45 mm, Wooden door leaf 40, 45 mm.