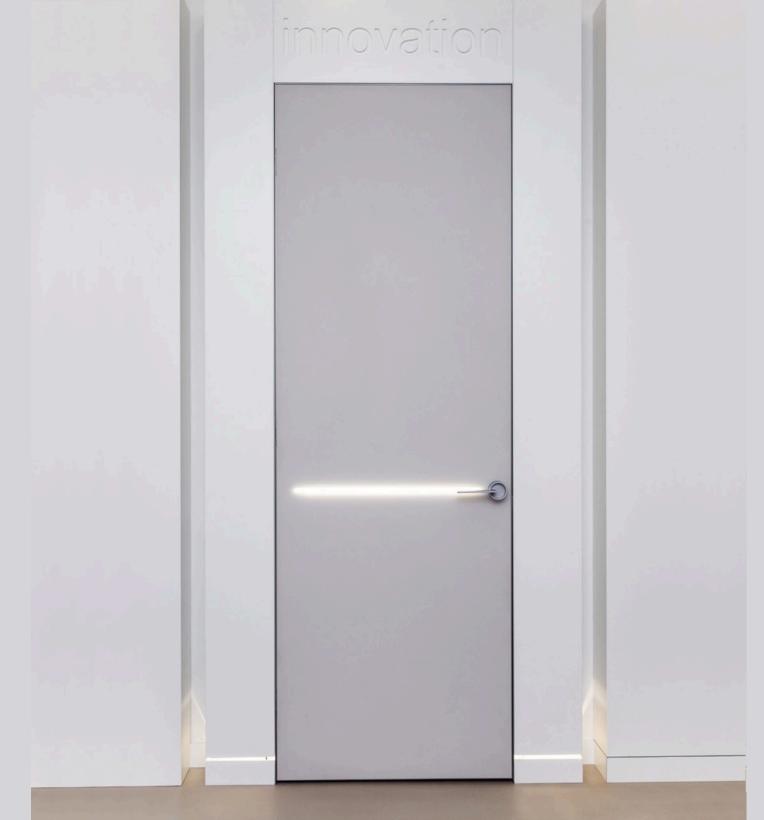

# **Designer doors**

Possibility of manufacturing doors with individual finishes according to standard projects of designers and architects (glass, UV printing, stone veneer, laminate, HPL panels, Smart Glass, etc.)

### Invisible door straightener

All door leafs\* are equipped with Invisible door straightener that allows you to control and adjust the geometry of the door leaf.