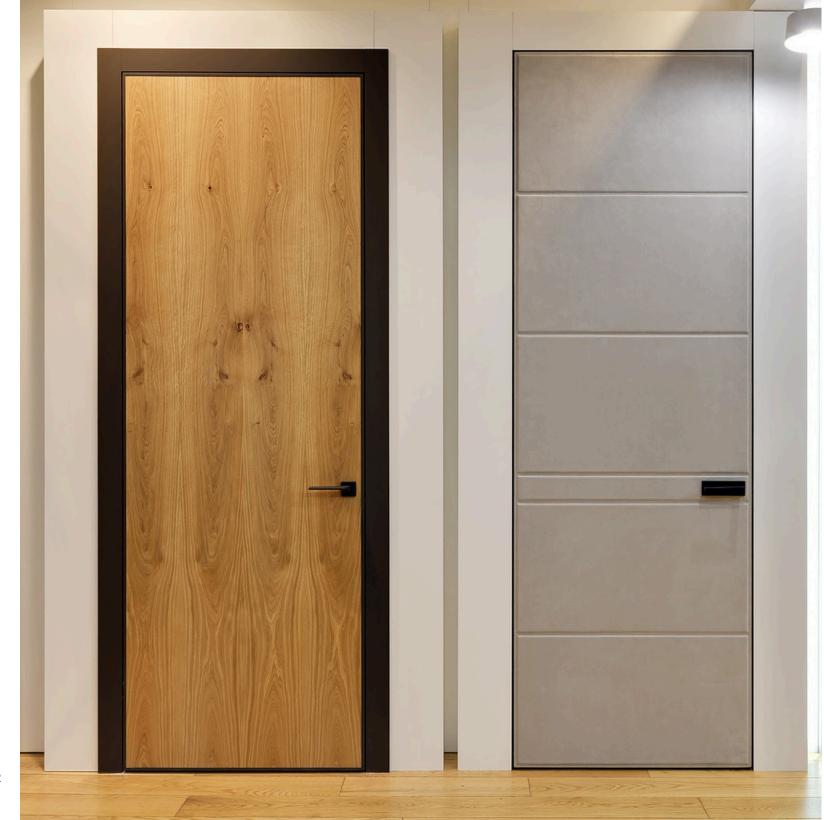

#### **Assortment**

- 4 types of aluminum door frames:
- "Standard", "Universal", "Premium external opening",
- "Premium internal opening".
- 2 types of door leaves: Aluminum 40, 45 mm, Wooden door leaf 40, 45 mm.