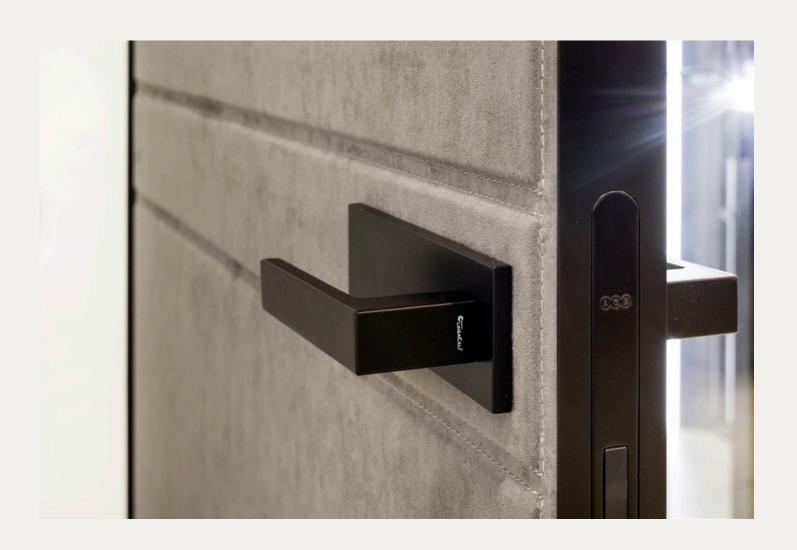

#### Complete set\*\*

The doors are supplied with adjustable concealed hinges Anselmi (Italy), magnetic locking mechanism AGB (Italy), Q-lon seal (Great Britain) and installation kit.