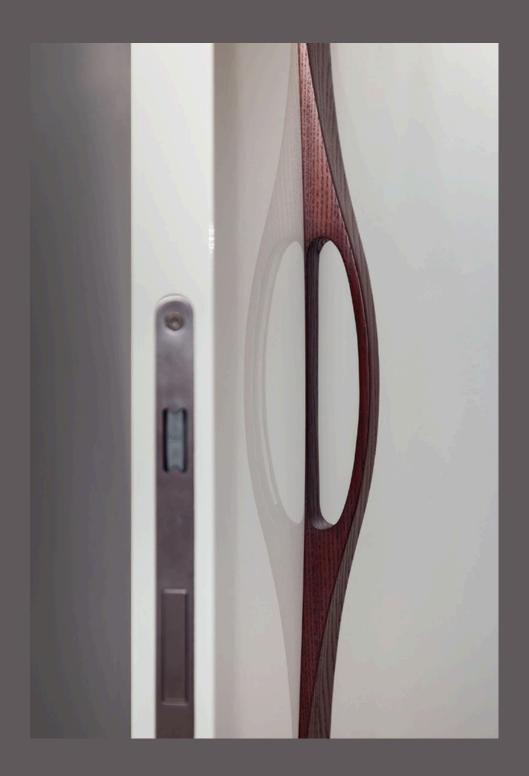

# Welded joints

Door leaves on an aluminum door frame are assembled using joints welding, which prevents deformation of the leaf.

### Invisible door straightener

All door leafs\* are equipped with Invisible door straightener that allows you to control and adjust the geometry of the door leaf.

#### Complete set\*\*

The doors are supplied with adjustable concealed hinges Anselmi (Italy), magnetic locking mechanism AGB (Italy), Q-lon seal (Great Britain) and installation kit.