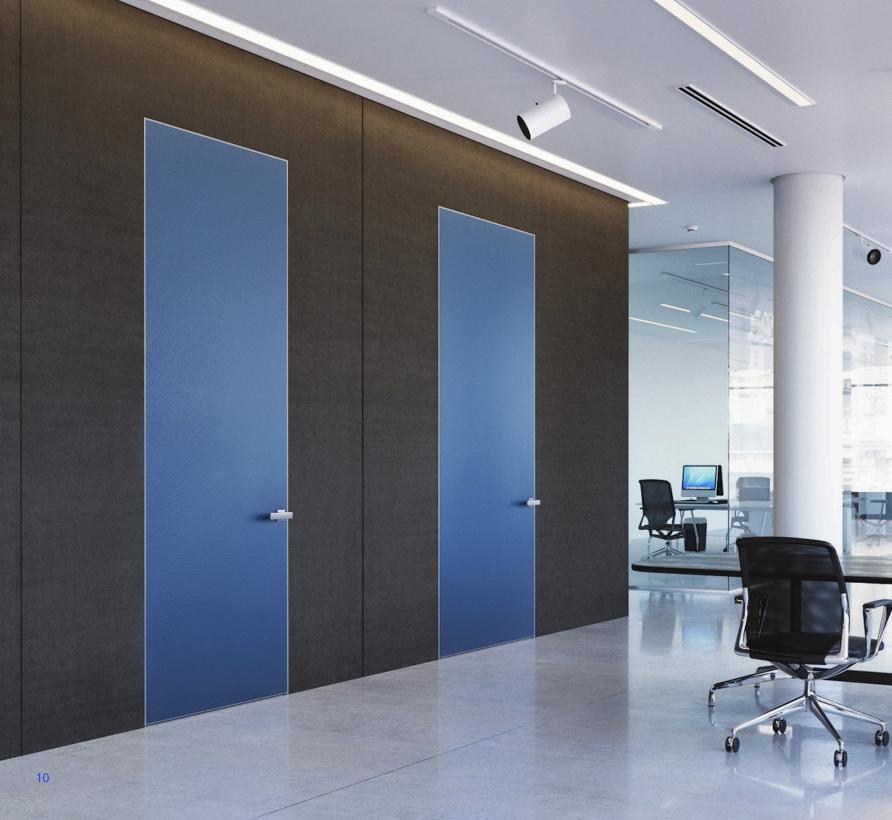

#### **Assortment**

- 4 types of aluminum door frames:
- "Standard", "Universal", "Premium external opening",
- "Premium internal opening".
- 2 types of door leaves: Aluminum 40, 45 mm, Wooden door leaf 40, 45 mm.

# Soundproofing doors

Possibility of manufacturing doors with increased noise insulation.