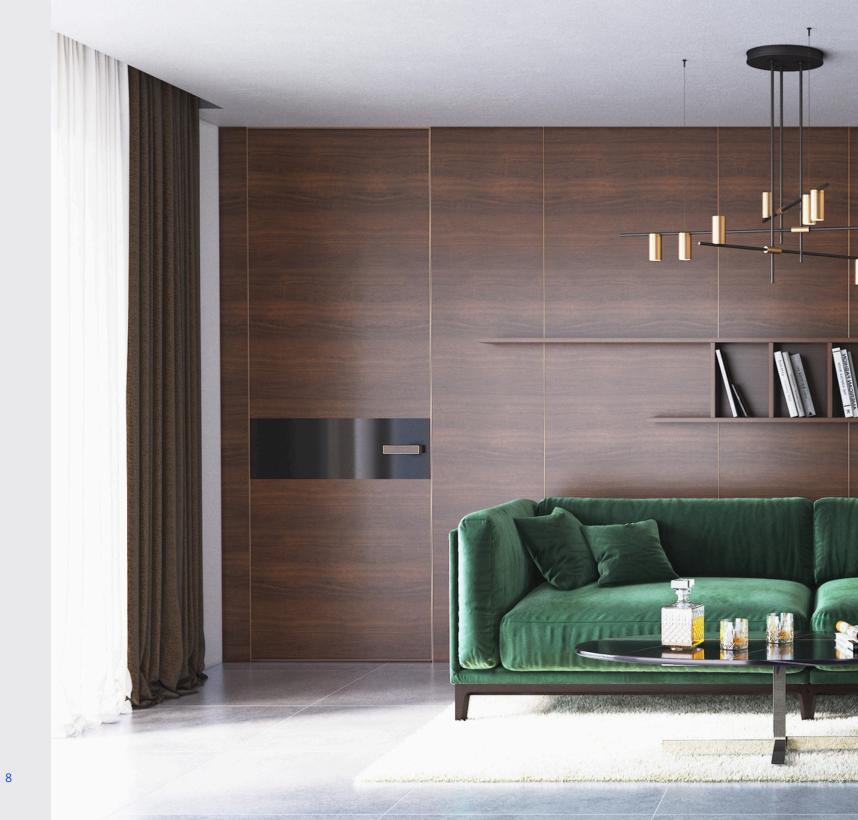

# **Designer doors**

Possibility of manufacturing doors with individual finishes according to standard projects of designers and architects (glass, UV printing, stone veneer, laminate, HPL panels, Smart Glass, etc.)

# High-tech equipment

A variety of CNC machines ensure precision cutting, perfect cutting and drilling, which guarantees 100% quality.

# Welded joints

Door leaves on an aluminum door frame are assembled using joints welding, which prevents deformation of the leaf.