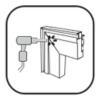

### Invisible door straightener

All door leafs\* are equipped with Invisible door straightener that allows you to control and adjust the geometry of the door leaf.