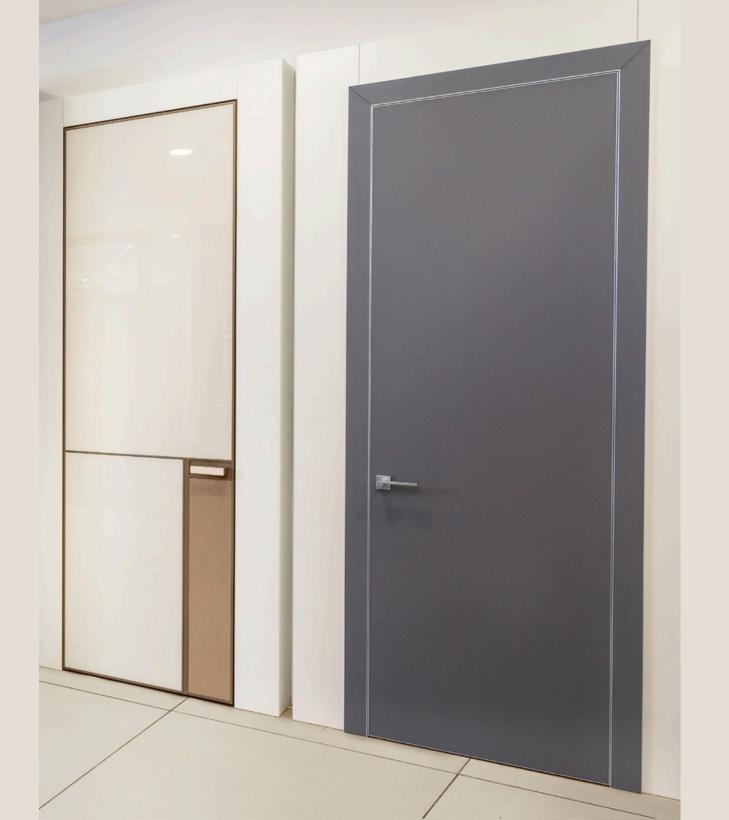

#### **Assortment**

- 4 types of aluminum door frames:
- "Standard", "Universal", "Premium external opening",
- "Premium internal opening".
- 2 types of door leaves: Aluminum 40, 45 mm, Wooden door leaf 40, 45 mm.

# **Designer doors**

Possibility of manufacturing doors with individual finishes according to standard projects of designers and architects (glass, UV printing, stone veneer, laminate, HPL panels, Smart Glass, etc.)