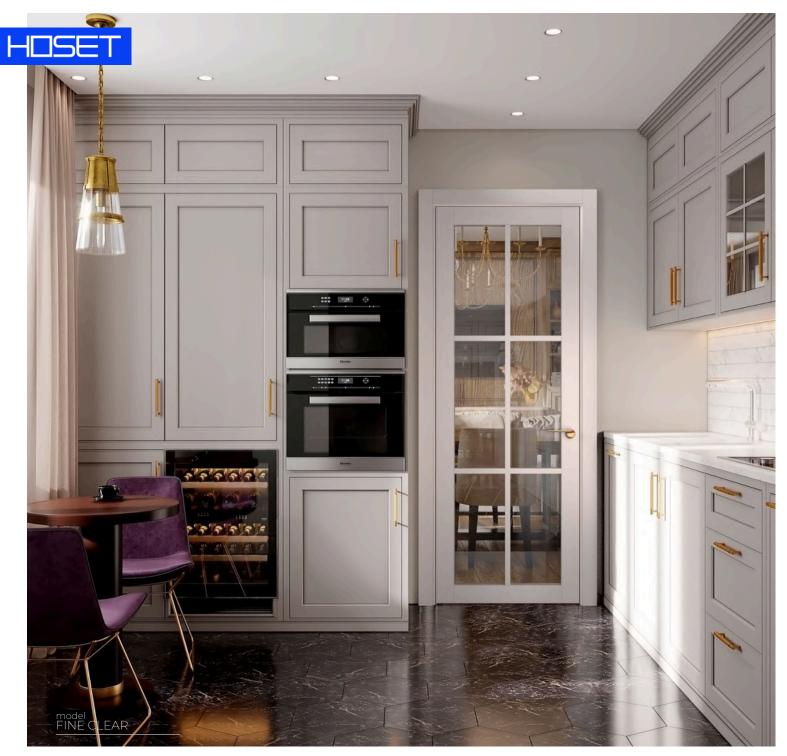

## model range FINE

The FINE CLEAR door range is a sophisticated blend of modern and classic design, representing a more relaxed interpretation of classic glass doors. These doors retain the beauty of symmetry and the severity of the lines, making them exceptionally elegant and easy to perceive. One of the most distinctive features of the FINE CLEAR line is the classic English lattice made using straight slats. This design element gives the door a sophisticated and elegant look. The FINE CLEAR door leaves are particularly light and pleasing to the eye, creating an atmosphere of calmness and sophistication. They are ideal for those who appreciate the combination of traditional features with modern style, making every room special and unique.

## FINE CLEAR

FINE CLEAR 02

FINE CLEAR 03

FINE CLEAR 04

FINE CLEAR 05

The main concept of the VERDE line is the minimal use of decorative elements. All unnecessary details have been excluded to avoid distracting attention from the main thing - a unique design based on the play of volumetric bevels and planes. The doors of this line impress with their simplicity and at the same time are a functional element of the interior and its additional architectural decoration. The combination minimalism, geometric precision and expressive shapes makes VERDE doors a highlight of a stylish interior.