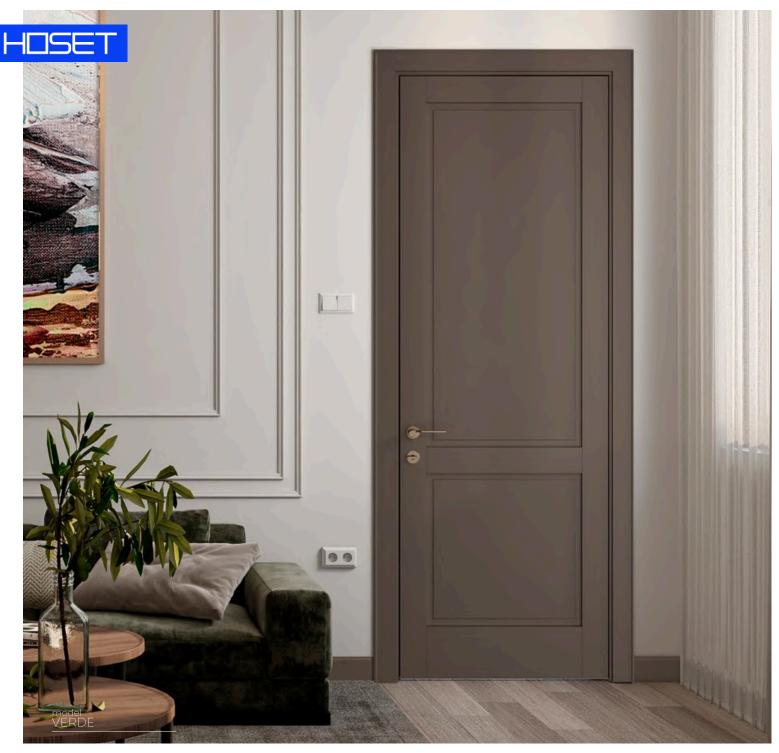

## FINE CLEAR

FINE CLEAR 02

FINE CLEAR 03

FINE CLEAR 04

FINE CLEAR 05

The main concept of the VERDE line is the minimal use of decorative elements. All unnecessary details have been excluded to avoid distracting attention from the main thing - a unique design based on the play of volumetric bevels and planes. The doors of this line impress with their simplicity and at the same time are a functional element of the interior and its additional architectural decoration. The combination minimalism, geometric precision and expressive shapes makes VERDE doors a highlight of a stylish interior.

### model range **VERDE**

The SIENA door line is a masterful combination of modern design and classic elegance.

The minimalist, bevelled door leaf design with its straight edge and moulding, complemented by straight ledges, gives the model a modern look that is nevertheless based on a classic foundation. The main decorative role here is played not by individual details or elements, but by the complex perception of the geometric shape created by the unique bevelled cover and the moulding.