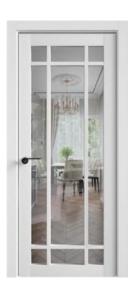

#### HOSET

SOVINYON doors in the Anglo-Saxon style are the epitome of versatile design that will fit into any interior. Our collection of doors is inspired by a rich cultural heritage, where classic elegance is combined with modern requirements of comfort and functionality. Each door in this collection is a work of art, created with the use of high quality materials and the skill of experienced engineers. Our goal is to provide you with doors that are not only visually stunning, but also durable, functional and easy to use. SOVINYON is not only a decorative element, but also a sophisticated expression of your taste and style.