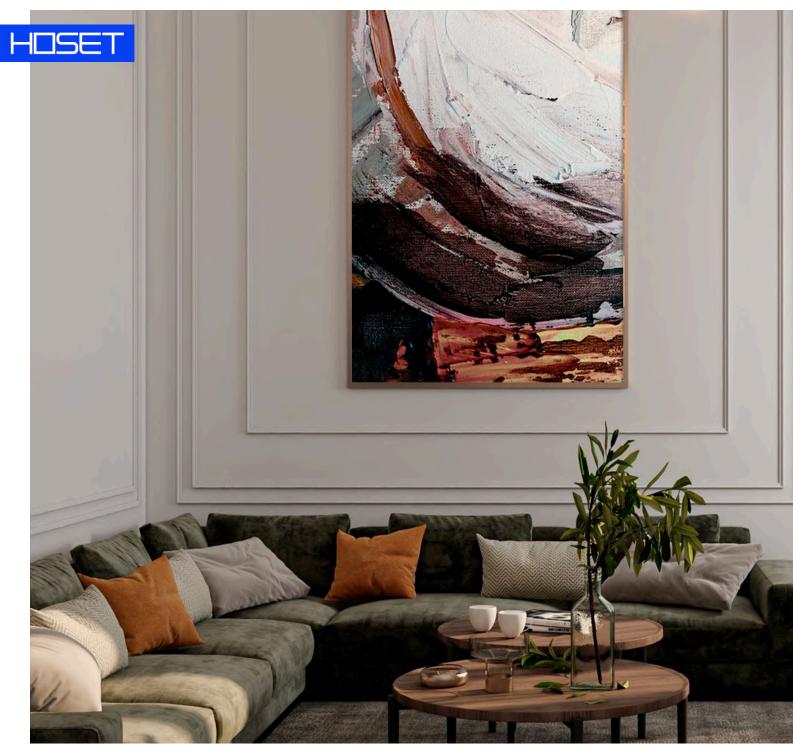

### model range **VERDE**

The SIENA door line is a masterful combination of modern design and classic elegance.

The minimalist, bevelled door leaf design with its straight edge and moulding, complemented by straight ledges, gives the model a modern look that is nevertheless based on a classic foundation. The main decorative role here is played not by individual details or elements, but by the complex perception of the geometric shape created by the unique bevelled cover and the moulding.

# model range **SIENA**

The name of this line is inspired by a warm, sunny Mediterranean city on the Italian coast. The PALERMO door line is an art of light and glass play that creates an incredible visual effect. The unique fastening of the panel creates the impression that the door is levitating in the air, giving the interior a unique lightness and elegance. This amazing effect is most evident in the dark, when light penetrates smoothly through the glass.