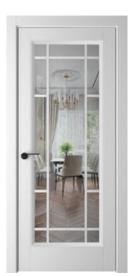

### model range CORSO

The PARMA door line is the epitome of minimalism and austerity, expressed through purely simple and geometric shapes. The doors are the perfect combination of restraint and expressiveness, making them suitable for use in even the most modern interiors. Attention to detail is evident in every PARMA door. A laconic bevelled baguette with steps and a flat panel create a harmonious and balanced combination without overloading the design with unnecessary elements.

### model range PARMA

PARMA 04 PA

The FIRENZE door line brings the atmosphere of bright neoclassical interiors filled with warm sunlight to your home. The models from this collection are a perfect solution for both spacious houses and cosy apartments, capable of transforming any space. A rounded stepped baguette and a massive bevelled panel, which is aligned with the thickness of the fabric, add majesty to this line. If you are a fan of massive shapes and are looking for a door with character, then FIRENZE is your choice.