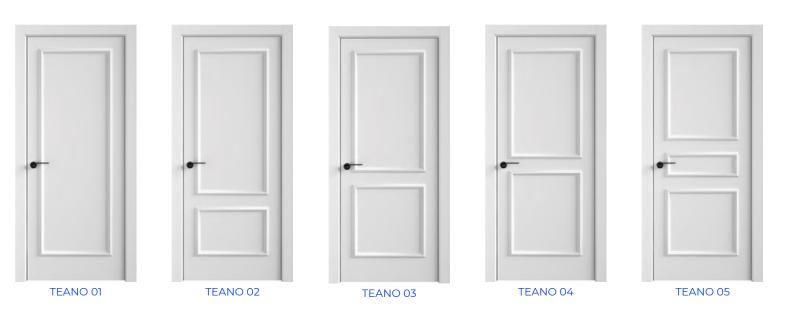

## model range **MELISSA**

MELISSA 04

MELISSA 05

The TEANO door line is the art of classic style in a modern twist. The main noticeable element of the TEANO doors is the rounded glazing bead, which fits perfectly into the overall design, repeating the shape of the panels and creating a harmonious combination of elements. TEANO carries sophistication and grandeur, while maintaining elegant simplicity, and never becoming too pretentious. This line is a balance between luxury and minimalism, between classic elegance and modern style. The proportions of the TEANO doors are carefully considered, ensuring their harmonious appearance. The symmetry and clean lines give this door a sense of restrained symmetry and order, making it the perfect choice for interiors where it is important to create an impression of balance respectability.

#### model range TEANO

The Fine line is a vivid example of European style with characteristic notes of lightness and unpretentiousness. This unique range represents a modern creative reinterpretation of classic doors with glass. A special feature of the FINE line is the shallow milling that imitates the design of doors with glass inserts, adding a sophisticated touch to your home interior. Each door from the FINE line combines lightness and functionality, creating a modern atmosphere in a neoclassical style.