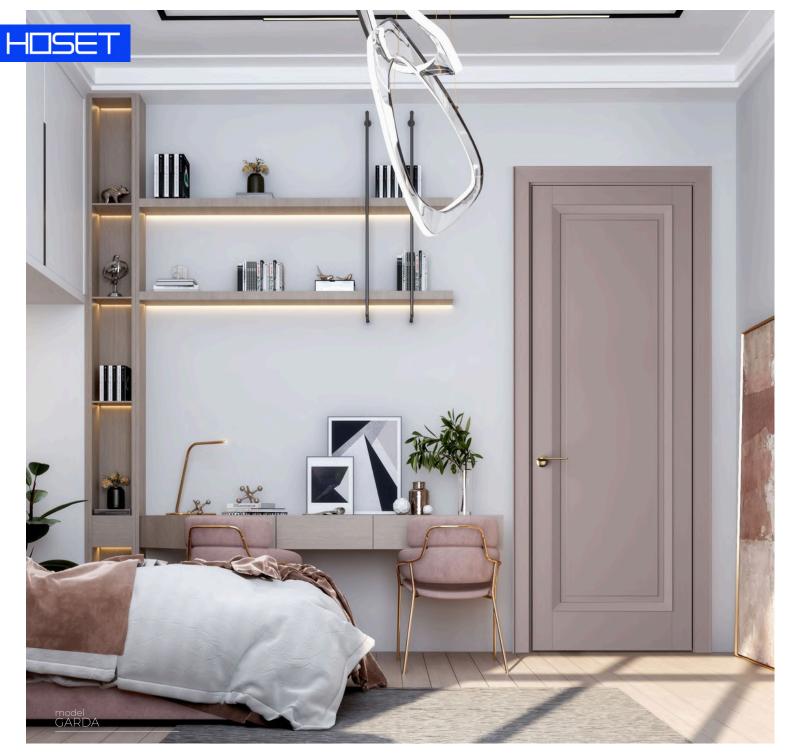

### model range FIRENZE

FIRENZE 04 FIRENZE 05

The inspiration for the GARDA line was the long-established CORSO model. The main feature of GARDA is the increased width of the bevelled baguette, which now protrudes above the surface of the door leaf, adding a modern accent to the door. The door panel also received a characteristic slope and indentation from the baguette, giving the door a unique style. These changes provide GARDA with a modern, sophisticated look and give the door its own personality. GARDA is an exceptional collection of doors that combines reliability and style, ideal for modern interiors.

### model range GARDA

The TOSCANA door range is the ultimate in perfection and precision in every detail. It combines austerity and fluidity to create an amazing visual impression. The stunning three-dimensional effect of a wide curved baguette immediately catches the eye. Each element of this line has been crafted with the utmost attention to detail to satisfy even the most demanding perfectionists.