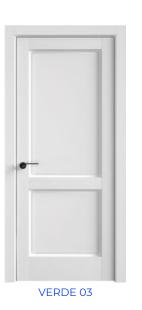

## FINE CLEAR

FINE CLEAR 02

FINE CLEAR 03

FINE CLEAR 04

FINE CLEAR 05

The main concept of the VERDE line is the minimal use of decorative elements. All unnecessary details have been excluded to avoid distracting attention from the main thing - a unique design based on the play of volumetric bevels and planes. The doors of this line impress with their simplicity and at the same time are a functional element of the interior and its additional architectural decoration. The combination minimalism, geometric precision and expressive shapes makes VERDE doors a highlight of a stylish interior.

### model range **VERDE**

The SIENA door line is a masterful combination of modern design and classic elegance.

The minimalist, bevelled door leaf design with its straight edge and moulding, complemented by straight ledges, gives the model a modern look that is nevertheless based on a classic foundation. The main decorative role here is played not by individual details or elements, but by the complex perception of the geometric shape created by the unique bevelled cover and the moulding.