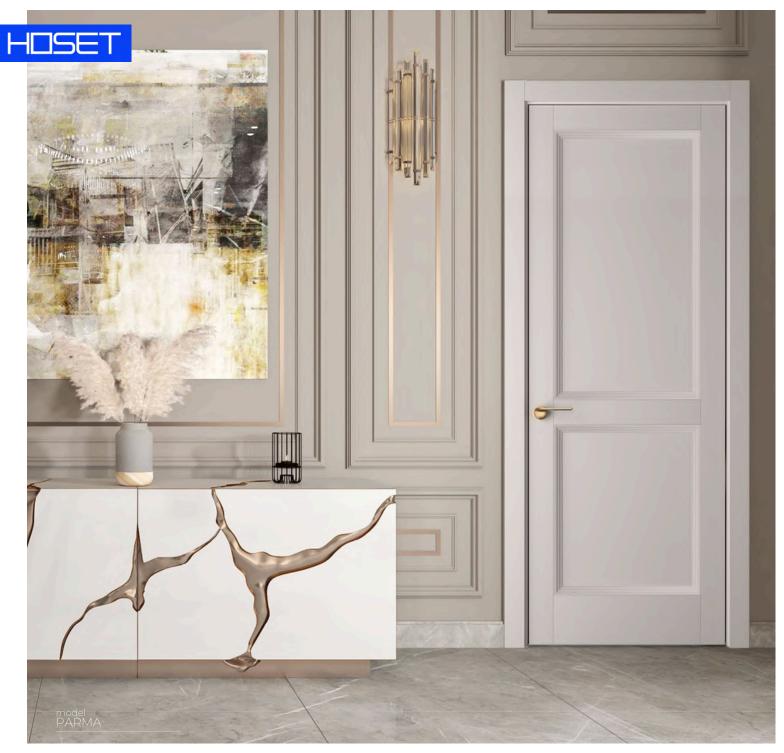

### model range CORSO

The PARMA door line is the epitome of minimalism and austerity, expressed through purely simple and geometric shapes. The doors are the perfect combination of restraint and expressiveness, making them suitable for use in even the most modern interiors. Attention to detail is evident in every PARMA door. A laconic bevelled baguette with steps and a flat panel create a harmonious and balanced combination without overloading the design with unnecessary elements.

### model range PARMA

PARMA 04 PA

The FIRENZE door line brings the atmosphere of bright neoclassical interiors filled with warm sunlight to your home. The models from this collection are a perfect solution for both spacious houses and cosy apartments, capable of transforming any space. A rounded stepped baguette and a massive bevelled panel, which is aligned with the thickness of the fabric, add majesty to this line. If you are a fan of massive shapes and are looking for a door with character, then FIRENZE is your choice.