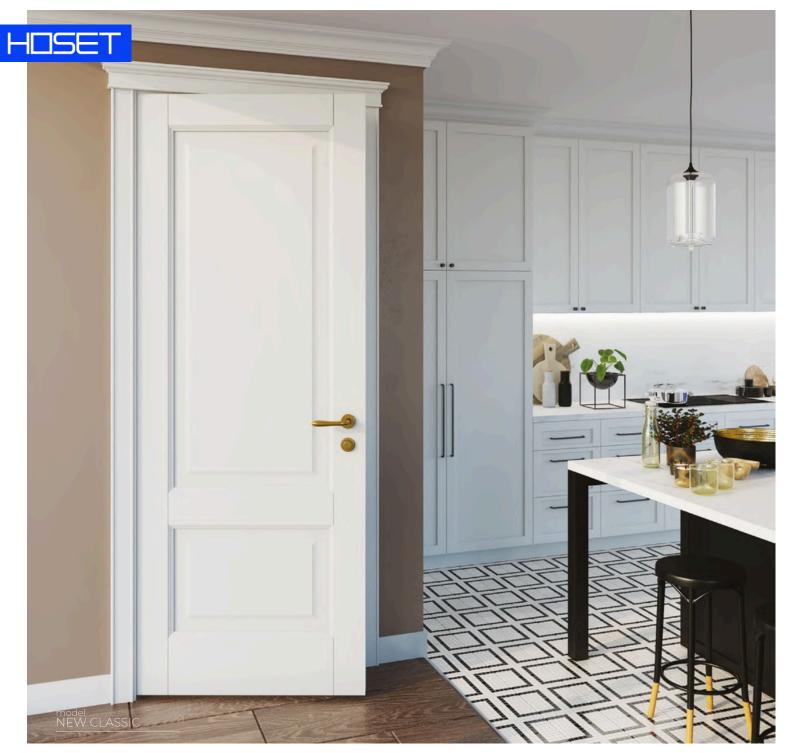

### model range PALERMO

PALERMO 04

PALERMO 05

The New Classic line of doors is the embodiment of the art of decades of design development. These doors embody symmetry, clean lines and a perfect combination of new classics and modern elements. The New Classic doors are distinguished by an elegant decorative baguette and a relief moulding, which adds additional volume and architectural depth to the door leafs.

This line undoubtedly pays tribute to good taste and impeccable design. That is why it is so popular. With New Classic doors, you can create an interior that combines elegance and modernity.

#### NEW CLASSIC

NEW CLASSIC 02

NEW CLASSIC 03

NEW CLASSIC 04

NEW CLASSIC 05

NEW CLASSIC 06

The ASTI door line is the epitome of modern style with classics at its heart. It is designed to give your interior a modern look without losing the spirit of the classics. The doors of this line impress with their sophistication thanks to the delicate shaped baguette, which is perfectly combined with a flat panel. This combination emphasises taste and style, creating a harmonious balance between past and present. ASTI is a door that reflects the harmony of classical design, improved in terms of modern ideas of comfort and convenience. These doors are designed for true connoisseurs of beauty and design, ready to appreciate every detail and add elegance to their interior.