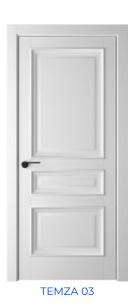

## model range SINDIA

The TEMZA door line offers a unique opportunity to bring the wonderful features of the Victorian era to the interior, bringing a modern space to life. The first glance at a TEMZA door is an aesthetic pleasure. However, the study of the details of this line becomes a real delight. The wide baguette, which protrudes significantly above the door leaf, and the curly moulding create a unique combination of decorative elements that beckon you to continue exploring every detail. In addition to this, wide massive platbands with shaped milling complete the composition of the door, adding luxury and structure. TEMZA is not just a door, it is an artwork that can bring the refined spirit of the Victorian era to your interior, while maintaining modern elegance and style.

#### model range **TEMZA**

044 744 1465

myynti@hoset.fi

MiiA Rakennus Oy,

Akerlundinkatu 11A, 33100 Tampere

Open: by appointment

Call center daily from 9:00 to 22:00

hoset.fi