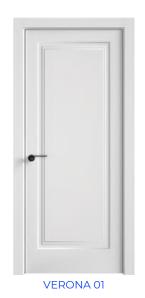

## model range MODENA

The familiar features of the VERONA range reveal themselves in a completely different way when you take a closer look. Chamfered mouldings and well-honed proportions are key design features in every model. The bevelled mouldings add uniqueness and charm to the well-crafted classic design. The VERONA door line fits perfectly into both modern and classic spaces, giving them a unique style and character.

## model range **VERONA**

The BORDO door line is about beauty in the little things, sophistication in simplicity. The emphasis in this line is on minimalism, which is skilfully combined with classic elegance. BORDO doors are not overloaded with unnecessary details, but still embody the neoclassical style. Each model is carefully designed to combine restrained design and classic sophistication. The doors create an atmosphere of elegance and simplicity, giving your space a modern look in a classic presentation.