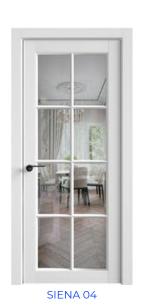

### model range **VERDE**

The SIENA door line is a masterful combination of modern design and classic elegance.

The minimalist, bevelled door leaf design with its straight edge and moulding, complemented by straight ledges, gives the model a modern look that is nevertheless based on a classic foundation. The main decorative role here is played not by individual details or elements, but by the complex perception of the geometric shape created by the unique bevelled cover and the moulding.

# model range **SIENA**

The name of this line is inspired by a warm, sunny Mediterranean city on the Italian coast. The PALERMO door line is an art of light and glass play that creates an incredible visual effect. The unique fastening of the panel creates the impression that the door is levitating in the air, giving the interior a unique lightness and elegance. This amazing effect is most evident in the dark, when light penetrates smoothly through the glass.