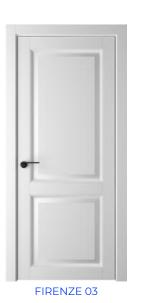

### model range PARMA

PARMA 04 PA

The FIRENZE door line brings the atmosphere of bright neoclassical interiors filled with warm sunlight to your home. The models from this collection are a perfect solution for both spacious houses and cosy apartments, capable of transforming any space. A rounded stepped baguette and a massive bevelled panel, which is aligned with the thickness of the fabric, add majesty to this line. If you are a fan of massive shapes and are looking for a door with character, then FIRENZE is your choice.

### model range FIRENZE

FIRENZE 04 FIRENZE 05

The inspiration for the GARDA line was the long-established CORSO model. The main feature of GARDA is the increased width of the bevelled baguette, which now protrudes above the surface of the door leaf, adding a modern accent to the door. The door panel also received a characteristic slope and indentation from the baguette, giving the door a unique style. These changes provide GARDA with a modern, sophisticated look and give the door its own personality. GARDA is an exceptional collection of doors that combines reliability and style, ideal for modern interiors.