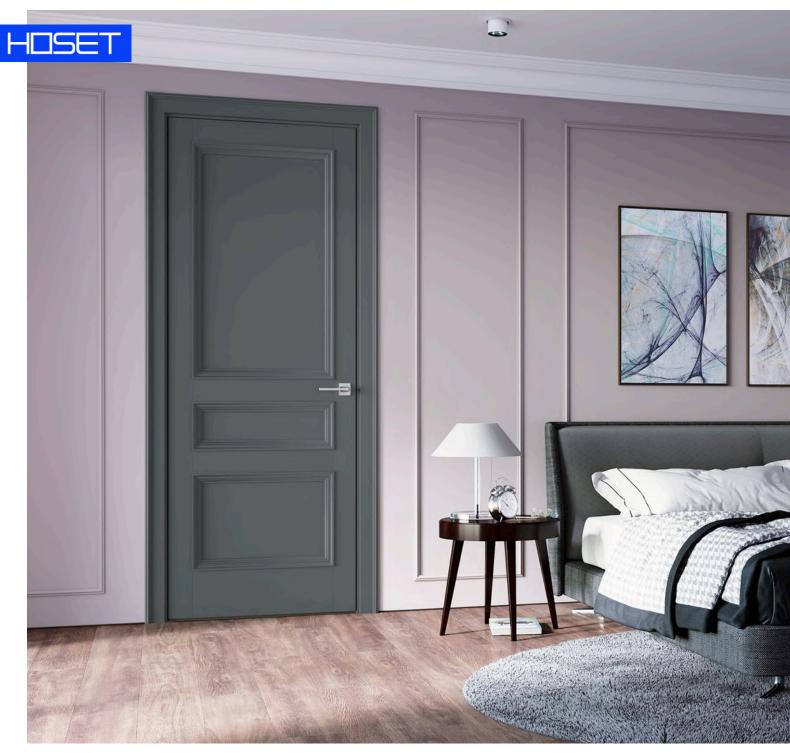

### model range ASCONA

ASCONA 04

ASCONA 05

The SINDIA door line embodies elegance and style in design. The main element of this line is a wide curved baguette with exquisite curves, which gives the door a sophisticated look. At the same time, a thin flat panel adds a modern touch to the classic style, creating a harmonious and balanced design combination. The SINDIA doors are ideal for those who appreciate the classical style but prefer modern interiors. This line attracts attention with its elegance and ability to combine the best features of classic and modern design. SINDIA is the choice for those who appreciate good taste and want to create a stylish and harmonious interior.

## model range SINDIA

The TEMZA door line offers a unique opportunity to bring the wonderful features of the Victorian era to the interior, bringing a modern space to life. The first glance at a TEMZA door is an aesthetic pleasure. However, the study of the details of this line becomes a real delight. The wide baguette, which protrudes significantly above the door leaf, and the curly moulding create a unique combination of decorative elements that beckon you to continue exploring every detail. In addition to this, wide massive platbands with shaped milling complete the composition of the door, adding luxury and structure. TEMZA is not just a door, it is an artwork that can bring the refined spirit of the Victorian era to your interior, while maintaining modern elegance and style.