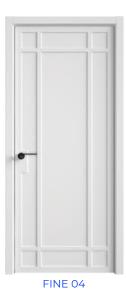

#### model range TEANO

The Fine line is a vivid example of European style with characteristic notes of lightness and unpretentiousness. This unique range represents a modern creative reinterpretation of classic doors with glass. A special feature of the FINE line is the shallow milling that imitates the design of doors with glass inserts, adding a sophisticated touch to your home interior. Each door from the FINE line combines lightness and functionality, creating a modern atmosphere in a neoclassical style.

## model range FINE

The FINE CLEAR door range is a sophisticated blend of modern and classic design, representing a more relaxed interpretation of classic glass doors. These doors retain the beauty of symmetry and the severity of the lines, making them exceptionally elegant and easy to perceive. One of the most distinctive features of the FINE CLEAR line is the classic English lattice made using straight slats. This design element gives the door a sophisticated and elegant look. The FINE CLEAR door leaves are particularly light and pleasing to the eye, creating an atmosphere of calmness and sophistication. They are ideal for those who appreciate the combination of traditional features with modern style, making every room special and unique.