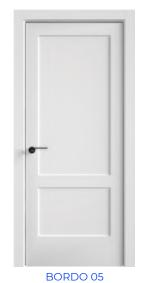

## model range **VERONA**

The BORDO door line is about beauty in the little things, sophistication in simplicity. The emphasis in this line is on minimalism, which is skilfully combined with classic elegance. BORDO doors are not overloaded with unnecessary details, but still embody the neoclassical style. Each model is carefully designed to combine restrained design and classic sophistication. The doors create an atmosphere of elegance and simplicity, giving your space a modern look in a classic presentation.

#### model range **BORDO**

The MELISSA door range is an exceptionally stylish and versatile door that brings unique elegance and modernity to any interior. Characterised by its straight edge glazing beads, MELISSA creates a door with a unique appearance that combines sculptural elegance and playfulness. MELISSA is distinguished by its stepped and minimalist decoration and the absence of rounded details, which makes it a versatile door for different interiors. This door can be successfully integrated into both classic and modern minimalist spaces, adding sophistication to them.