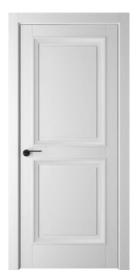

### model range TORINO

The ASCONA door line is a modern solution that successfully combines contemporary interior trends with elements of classic style. A unique interpretation of the classic aesthetics is achieved thanks to a straight, wide baguette that clearly stands out above the surface of the door leaf. This design technique gives the ASCONA door a solid appearance and at the same time embodies modern trends. ASCONA doors combine solidity with modernity, making them a versatile choice for a variety of interiors. They add structure and character to the room, while remaining within the framework of the modern style.

### model range ASCONA

ASCONA 04

ASCONA 05

The SINDIA door line embodies elegance and style in design. The main element of this line is a wide curved baguette with exquisite curves, which gives the door a sophisticated look. At the same time, a thin flat panel adds a modern touch to the classic style, creating a harmonious and balanced design combination. The SINDIA doors are ideal for those who appreciate the classical style but prefer modern interiors. This line attracts attention with its elegance and ability to combine the best features of classic and modern design. SINDIA is the choice for those who appreciate good taste and want to create a stylish and harmonious interior.