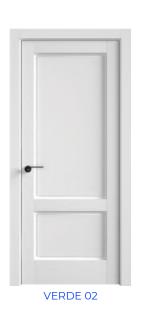

## FINE CLEAR

FINE CLEAR 02

FINE CLEAR 03

FINE CLEAR 04

FINE CLEAR 05

The main concept of the VERDE line is the minimal use of decorative elements. All unnecessary details have been excluded to avoid distracting attention from the main thing - a unique design based on the play of volumetric bevels and planes. The doors of this line impress with their simplicity and at the same time are a functional element of the interior and its additional architectural decoration. The combination minimalism, geometric precision and expressive shapes makes VERDE doors a highlight of a stylish interior.

### model range **VERDE**

The SIENA door line is a masterful combination of modern design and classic elegance.

The minimalist, bevelled door leaf design with its straight edge and moulding, complemented by straight ledges, gives the model a modern look that is nevertheless based on a classic foundation. The main decorative role here is played not by individual details or elements, but by the complex perception of the geometric shape created by the unique bevelled cover and the moulding.