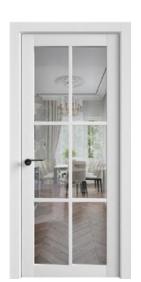

#### HOSET

SOVINYON doors in the Anglo-Saxon style are the epitome of versatile design that will fit into any interior. Our collection of doors is inspired by a rich cultural heritage, where classic elegance is combined with modern requirements of comfort and functionality. Each door in this collection is a work of art, created with the use of high quality materials and the skill of experienced engineers. Our goal is to provide you with doors that are not only visually stunning, but also durable, functional and easy to use. SOVINYON is not only a decorative element, but also a sophisticated expression of your taste and style.