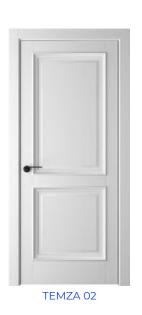

## model range SINDIA

The TEMZA door line offers a unique opportunity to bring the wonderful features of the Victorian era to the interior, bringing a modern space to life. The first glance at a TEMZA door is an aesthetic pleasure. However, the study of the details of this line becomes a real delight. The wide baguette, which protrudes significantly above the door leaf, and the curly moulding create a unique combination of decorative elements that beckon you to continue exploring every detail. In addition to this, wide massive platbands with shaped milling complete the composition of the door, adding luxury and structure. TEMZA is not just a door, it is an artwork that can bring the refined spirit of the Victorian era to your interior, while maintaining modern elegance and style.

#### model range **TEMZA**

044 744 1465

myynti@hoset.fi

MiiA Rakennus Oy,

Akerlundinkatu 11A, 33100 Tampere

Open: by appointment

Call center daily from 9:00 to 22:00

hoset.fi