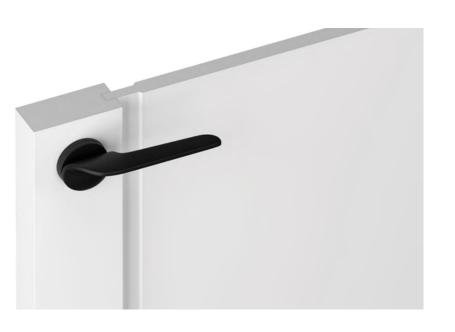

#### HOSET

SOVINYON doors in the Anglo-Saxon style are the epitome of versatile design that will fit into any interior. Our collection of doors is inspired by a rich cultural heritage, where classic elegance is combined with modern requirements of comfort and functionality. Each door in this collection is a work of art, created with the use of high quality materials and the skill of experienced engineers. Our goal is to provide you with doors that are not only visually stunning, but also durable, functional and easy to use. SOVINYON is not only a decorative element, but also a sophisticated expression of your taste and style.