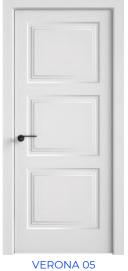

## model range MODENA

The familiar features of the VERONA range reveal themselves in a completely different way when you take a closer look. Chamfered mouldings and well-honed proportions are key design features in every model. The bevelled mouldings add uniqueness and charm to the well-crafted classic design. The VERONA door line fits perfectly into both modern and classic spaces, giving them a unique style and character.

## model range **VERONA**

The BORDO door line is about beauty in the little things, sophistication in simplicity. The emphasis in this line is on minimalism, which is skilfully combined with classic elegance. BORDO doors are not overloaded with unnecessary details, but still embody the neoclassical style. Each model is carefully designed to combine restrained design and classic sophistication. The doors create an atmosphere of elegance and simplicity, giving your space a modern look in a classic presentation.