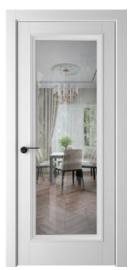

# model range **SIENA**

The name of this line is inspired by a warm, sunny Mediterranean city on the Italian coast. The PALERMO door line is an art of light and glass play that creates an incredible visual effect. The unique fastening of the panel creates the impression that the door is levitating in the air, giving the interior a unique lightness and elegance. This amazing effect is most evident in the dark, when light penetrates smoothly through the glass.

### model range PALERMO

PALERMO 04

PALERMO 05

The New Classic line of doors is the embodiment of the art of decades of design development. These doors embody symmetry, clean lines and a perfect combination of new classics and modern elements. The New Classic doors are distinguished by an elegant decorative baguette and a relief moulding, which adds additional volume and architectural depth to the door leafs.