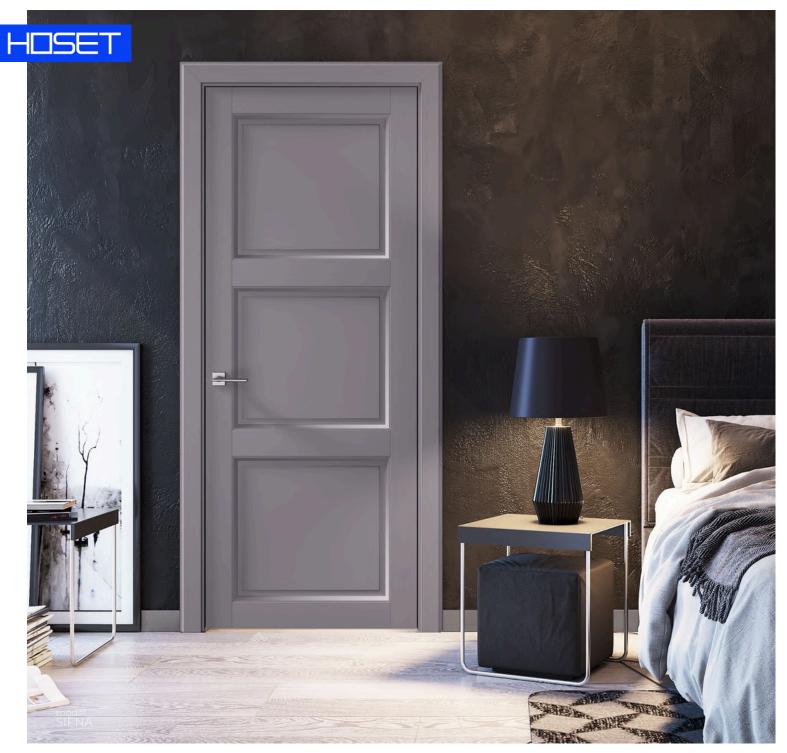

### model range **VERDE**

The SIENA door line is a masterful combination of modern design and classic elegance.

The minimalist, bevelled door leaf design with its straight edge and moulding, complemented by straight ledges, gives the model a modern look that is nevertheless based on a classic foundation. The main decorative role here is played not by individual details or elements, but by the complex perception of the geometric shape created by the unique bevelled cover and the moulding.