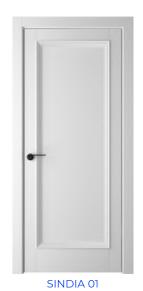

### model range ASCONA

ASCONA 04

ASCONA 05

The SINDIA door line embodies elegance and style in design. The main element of this line is a wide curved baguette with exquisite curves, which gives the door a sophisticated look. At the same time, a thin flat panel adds a modern touch to the classic style, creating a harmonious and balanced design combination. The SINDIA doors are ideal for those who appreciate the classical style but prefer modern interiors. This line attracts attention with its elegance and ability to combine the best features of classic and modern design. SINDIA is the choice for those who appreciate good taste and want to create a stylish and harmonious interior.

## model range SINDIA

The TEMZA door line offers a unique opportunity to bring the wonderful features of the Victorian era to the interior, bringing a modern space to life. The first glance at a TEMZA door is an aesthetic pleasure. However, the study of the details of this line becomes a real delight. The wide baguette, which protrudes significantly above the door leaf, and the curly moulding create a unique combination of decorative elements that beckon you to continue exploring every detail. In addition to this, wide massive platbands with shaped milling complete the composition of the door, adding luxury and structure. TEMZA is not just a door, it is an artwork that can bring the refined spirit of the Victorian era to your interior, while maintaining modern elegance and style.