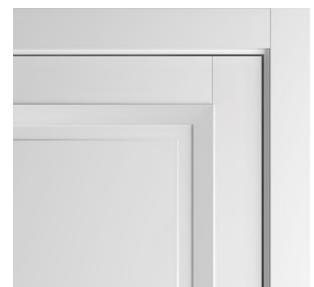

### model range FIRENZE

FIRENZE 04 FIRENZE 05

The inspiration for the GARDA line was the long-established CORSO model. The main feature of GARDA is the increased width of the bevelled baguette, which now protrudes above the surface of the door leaf, adding a modern accent to the door. The door panel also received a characteristic slope and indentation from the baguette, giving the door a unique style. These changes provide GARDA with a modern, sophisticated look and give the door its own personality. GARDA is an exceptional collection of doors that combines reliability and style, ideal for modern interiors.

### model range GARDA

The TOSCANA door range is the ultimate in perfection and precision in every detail. It combines austerity and fluidity to create an amazing visual impression. The stunning three-dimensional effect of a wide curved baguette immediately catches the eye. Each element of this line has been crafted with the utmost attention to detail to satisfy even the most demanding perfectionists.