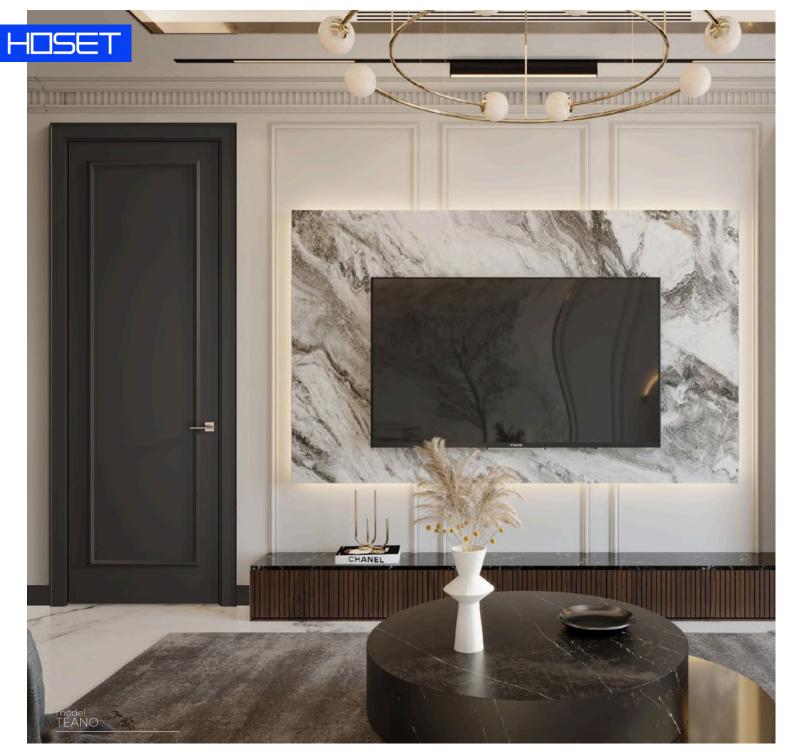

## model range **MELISSA**

MELISSA 04

MELISSA 05

The TEANO door line is the art of classic style in a modern twist. The main noticeable element of the TEANO doors is the rounded glazing bead, which fits perfectly into the overall design, repeating the shape of the panels and creating a harmonious combination of elements. TEANO carries sophistication and grandeur, while maintaining elegant simplicity, and never becoming too pretentious. This line is a balance between luxury and minimalism, between classic elegance and modern style. The proportions of the TEANO doors are carefully considered, ensuring their harmonious appearance. The symmetry and clean lines give this door a sense of restrained symmetry and order, making it the perfect choice for interiors where it is important to create an impression of balance respectability.

#### model range TEANO

The Fine line is a vivid example of European style with characteristic notes of lightness and unpretentiousness. This unique range represents a modern creative reinterpretation of classic doors with glass. A special feature of the FINE line is the shallow milling that imitates the design of doors with glass inserts, adding a sophisticated touch to your home interior. Each door from the FINE line combines lightness and functionality, creating a modern atmosphere in a neoclassical style.