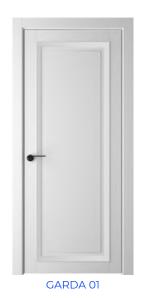

### model range FIRENZE

FIRENZE 04 FIRENZE 05

The inspiration for the GARDA line was the long-established CORSO model. The main feature of GARDA is the increased width of the bevelled baguette, which now protrudes above the surface of the door leaf, adding a modern accent to the door. The door panel also received a characteristic slope and indentation from the baguette, giving the door a unique style. These changes provide GARDA with a modern, sophisticated look and give the door its own personality. GARDA is an exceptional collection of doors that combines reliability and style, ideal for modern interiors.

### model range GARDA

The TOSCANA door range is the ultimate in perfection and precision in every detail. It combines austerity and fluidity to create an amazing visual impression. The stunning three-dimensional effect of a wide curved baguette immediately catches the eye. Each element of this line has been crafted with the utmost attention to detail to satisfy even the most demanding perfectionists.