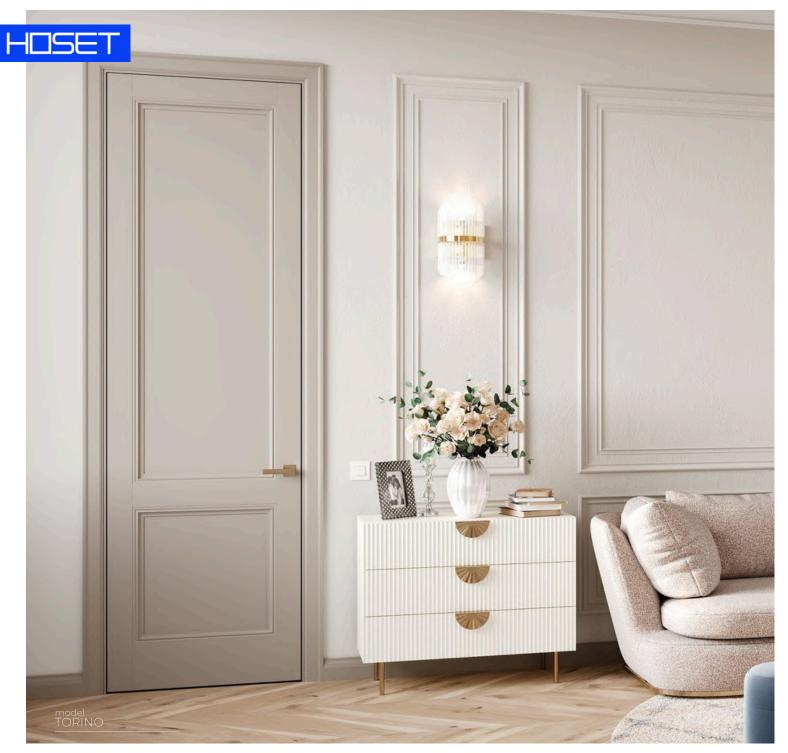

# model range ANTIC

The TORINO door range combines classic sophistication and style with modern accents, opening the door to tradition and innovation. The unique design is characterised by a wide baguette with perfect line geometry and a thin flat moulding, creating a look that embodies formal elegance. TORINO brings with it the atmosphere of yesteryear, but in а modern interpretation, making it the perfect choice for those who appreciate restrained style and sophistication. This line of doors will add charm to any room, giving it a unique atmosphere that combines respect for tradition and the spirit of modernity.

### model range TORINO

The ASCONA door line is a modern solution that successfully combines contemporary interior trends with elements of classic style. A unique interpretation of the classic aesthetics is achieved thanks to a straight, wide baguette that clearly stands out above the surface of the door leaf. This design technique gives the ASCONA door a solid appearance and at the same time embodies modern trends. ASCONA doors combine solidity with modernity, making them a versatile choice for a variety of interiors. They add structure and character to the room, while remaining within the framework of the modern style.