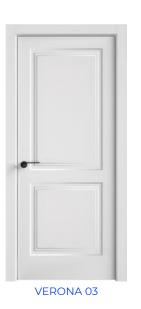

## model range MODENA

The familiar features of the VERONA range reveal themselves in a completely different way when you take a closer look. Chamfered mouldings and well-honed proportions are key design features in every model. The bevelled mouldings add uniqueness and charm to the well-crafted classic design. The VERONA door line fits perfectly into both modern and classic spaces, giving them a unique style and character.

## model range **VERONA**

The BORDO door line is about beauty in the little things, sophistication in simplicity. The emphasis in this line is on minimalism, which is skilfully combined with classic elegance. BORDO doors are not overloaded with unnecessary details, but still embody the neoclassical style. Each model is carefully designed to combine restrained design and classic sophistication. The doors create an atmosphere of elegance and simplicity, giving your space a modern look in a classic presentation.