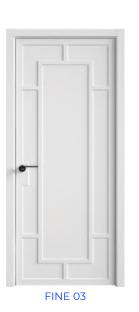

#### model range TEANO

The Fine line is a vivid example of European style with characteristic notes of lightness and unpretentiousness. This unique range represents a modern creative reinterpretation of classic doors with glass. A special feature of the FINE line is the shallow milling that imitates the design of doors with glass inserts, adding a sophisticated touch to your home interior. Each door from the FINE line combines lightness and functionality, creating a modern atmosphere in a neoclassical style.

## model range FINE

The FINE CLEAR door range is a sophisticated blend of modern and classic design, representing a more relaxed interpretation of classic glass doors. These doors retain the beauty of symmetry and the severity of the lines, making them exceptionally elegant and easy to perceive. One of the most distinctive features of the FINE CLEAR line is the classic English lattice made using straight slats. This design element gives the door a sophisticated and elegant look. The FINE CLEAR door leaves are particularly light and pleasing to the eye, creating an atmosphere of calmness and sophistication. They are ideal for those who appreciate the combination of traditional features with modern style, making every room special and unique.