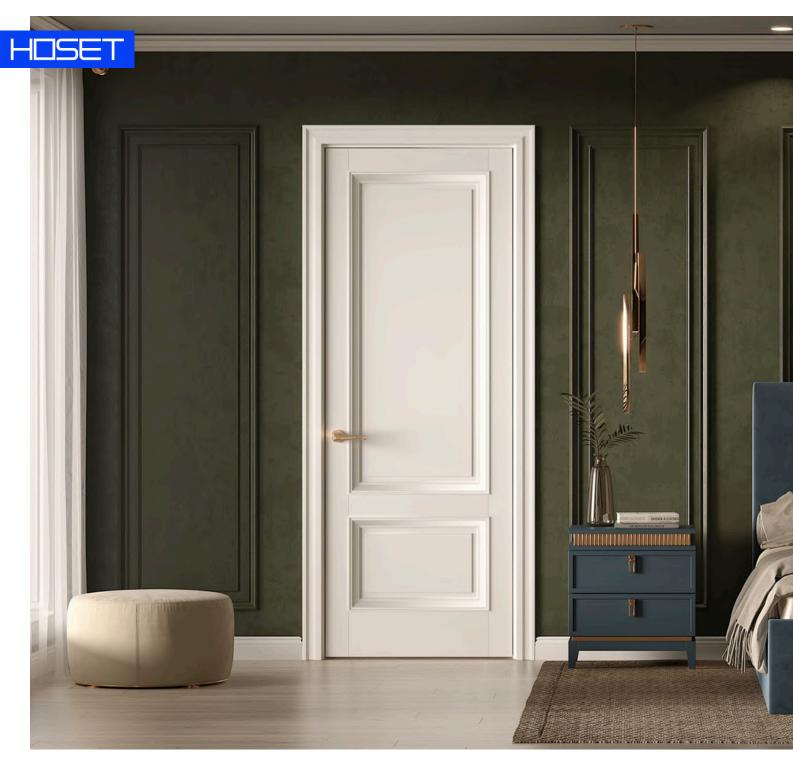

#### HOSET

SOVINYON doors in the Anglo-Saxon style are the epitome of versatile design that will fit into any interior. Our collection of doors is inspired by a rich cultural heritage, where classic elegance is combined with modern requirements of comfort and functionality. Each door in this collection is a work of art, created with the use of high quality materials and the skill of experienced engineers. Our goal is to provide you with doors that are not only visually stunning, but also durable, functional and easy to use. SOVINYON is not only a decorative element, but also a sophisticated expression of your taste and style.

## SOVINYON

The MODENA door range is a masterful combination of classical tradition and modern design, where graceful multistage geometry emphasises the classic leitmotif. Geometric elements inspired by classical images give MODENA doors a unique character, making them not only functional interior elements, but also works of art. MODENA doors are not just doors, they are the key to creating an interior you will be proud to call your own. Allow this line to decorate your home and emphasise your good taste.