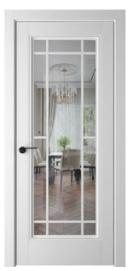

# model range ANTIC

The TORINO door range combines classic sophistication and style with modern accents, opening the door to tradition and innovation. The unique design is characterised by a wide baguette with perfect line geometry and a thin flat moulding, creating a look that embodies formal elegance. TORINO brings with it the atmosphere of yesteryear, but in а modern interpretation, making it the perfect choice for those who appreciate restrained style and sophistication. This line of doors will add charm to any room, giving it a unique atmosphere that combines respect for tradition and the spirit of modernity.

### model range TORINO

The ASCONA door line is a modern solution that successfully combines contemporary interior trends with elements of classic style. A unique interpretation of the classic aesthetics is achieved thanks to a straight, wide baguette that clearly stands out above the surface of the door leaf. This design technique gives the ASCONA door a solid appearance and at the same time embodies modern trends. ASCONA doors combine solidity with modernity, making them a versatile choice for a variety of interiors. They add structure and character to the room, while remaining within the framework of the modern style.