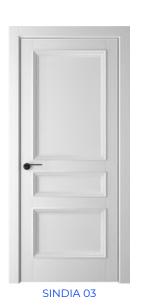

### model range ASCONA

ASCONA 04

ASCONA 05

The SINDIA door line embodies elegance and style in design. The main element of this line is a wide curved baguette with exquisite curves, which gives the door a sophisticated look. At the same time, a thin flat panel adds a modern touch to the classic style, creating a harmonious and balanced design combination. The SINDIA doors are ideal for those who appreciate the classical style but prefer modern interiors. This line attracts attention with its elegance and ability to combine the best features of classic and modern design. SINDIA is the choice for those who appreciate good taste and want to create a stylish and harmonious interior.

## model range SINDIA

The TEMZA door line offers a unique opportunity to bring the wonderful features of the Victorian era to the interior, bringing a modern space to life. The first glance at a TEMZA door is an aesthetic pleasure. However, the study of the details of this line becomes a real delight. The wide baguette, which protrudes significantly above the door leaf, and the curly moulding create a unique combination of decorative elements that beckon you to continue exploring every detail. In addition to this, wide massive platbands with shaped milling complete the composition of the door, adding luxury and structure. TEMZA is not just a door, it is an artwork that can bring the refined spirit of the Victorian era to your interior, while maintaining modern elegance and style.