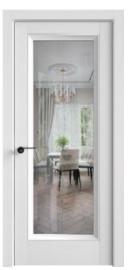

### model range GARDA

The TOSCANA door range is the ultimate in perfection and precision in every detail. It combines austerity and fluidity to create an amazing visual impression. The stunning three-dimensional effect of a wide curved baguette immediately catches the eye. Each element of this line has been crafted with the utmost attention to detail to satisfy even the most demanding perfectionists.

### TOSCANA

The ANTIC door range is the perfect combination of antique charm and modern elegance. Inspired by the cosiness, natural beauty and nostalgic charm of the antique style, the ANTIC collection skilfully transfers these features to the modern interior. The ANTIC doors are distinguished by elegant openwork shapes, and laconic flat panels with curly glazing beads add a touch of modernity and make the doors more relevant for modern interiors.