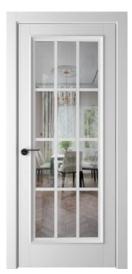

## model range SINDIA

The TEMZA door line offers a unique opportunity to bring the wonderful features of the Victorian era to the interior, bringing a modern space to life. The first glance at a TEMZA door is an aesthetic pleasure. However, the study of the details of this line becomes a real delight. The wide baguette, which protrudes significantly above the door leaf, and the curly moulding create a unique combination of decorative elements that beckon you to continue exploring every detail. In addition to this, wide massive platbands with shaped milling complete the composition of the door, adding luxury and structure. TEMZA is not just a door, it is an artwork that can bring the refined spirit of the Victorian era to your interior, while maintaining modern elegance and style.

#### model range **TEMZA**

044 744 1465

myynti@hoset.fi

MiiA Rakennus Oy,

Akerlundinkatu 11A, 33100 Tampere

Open: by appointment

Call center daily from 9:00 to 22:00

hoset.fi