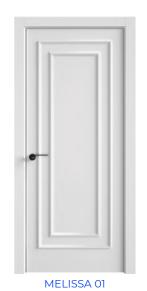

#### model range **BORDO**

The MELISSA door range is an exceptionally stylish and versatile door that brings unique elegance and modernity to any interior. Characterised by its straight edge glazing beads, MELISSA creates a door with a unique appearance that combines sculptural elegance and playfulness. MELISSA is distinguished by its stepped and minimalist decoration and the absence of rounded details, which makes it a versatile door for different interiors. This door can be successfully integrated into both classic and modern minimalist spaces, adding sophistication to them.

## model range **MELISSA**

MELISSA 04

MELISSA 05

The TEANO door line is the art of classic style in a modern twist. The main noticeable element of the TEANO doors is the rounded glazing bead, which fits perfectly into the overall design, repeating the shape of the panels and creating a harmonious combination of elements. TEANO carries sophistication and grandeur, while maintaining elegant simplicity, and never becoming too pretentious. This line is a balance between luxury and minimalism, between classic elegance and modern style. The proportions of the TEANO doors are carefully considered, ensuring their harmonious appearance. The symmetry and clean lines give this door a sense of restrained symmetry and order, making it the perfect choice for interiors where it is important to create an impression of balance respectability.