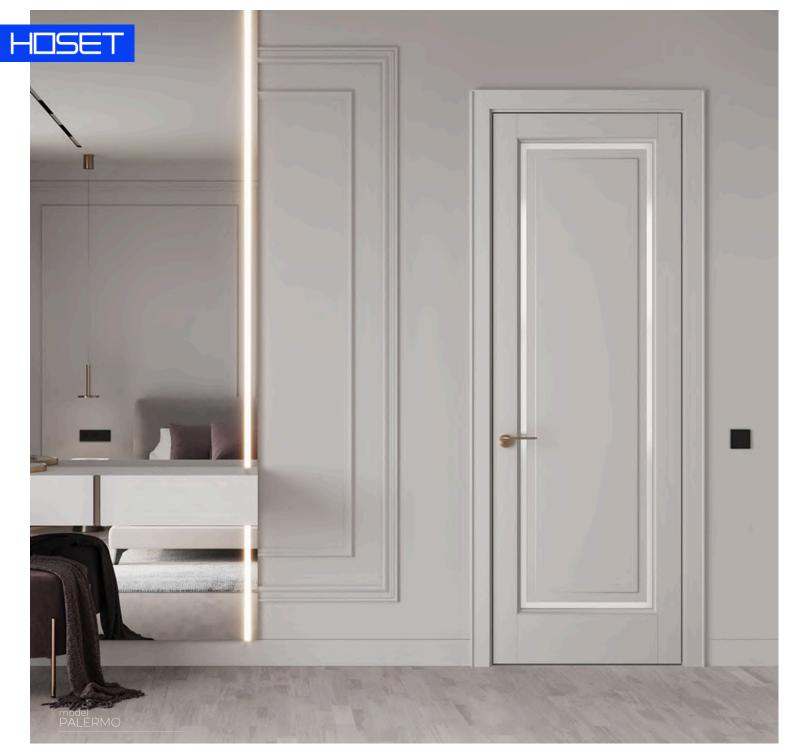

# model range **SIENA**

The name of this line is inspired by a warm, sunny Mediterranean city on the Italian coast. The PALERMO door line is an art of light and glass play that creates an incredible visual effect. The unique fastening of the panel creates the impression that the door is levitating in the air, giving the interior a unique lightness and elegance. This amazing effect is most evident in the dark, when light penetrates smoothly through the glass.

### model range PALERMO

PALERMO 04

PALERMO 05

The New Classic line of doors is the embodiment of the art of decades of design development. These doors embody symmetry, clean lines and a perfect combination of new classics and modern elements. The New Classic doors are distinguished by an elegant decorative baguette and a relief moulding, which adds additional volume and architectural depth to the door leafs.