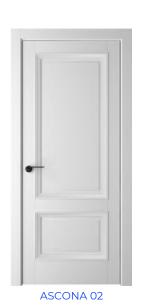

### model range TORINO

The ASCONA door line is a modern solution that successfully combines contemporary interior trends with elements of classic style. A unique interpretation of the classic aesthetics is achieved thanks to a straight, wide baguette that clearly stands out above the surface of the door leaf. This design technique gives the ASCONA door a solid appearance and at the same time embodies modern trends. ASCONA doors combine solidity with modernity, making them a versatile choice for a variety of interiors. They add structure and character to the room, while remaining within the framework of the modern style.

### model range ASCONA

ASCONA 04

ASCONA 05

The SINDIA door line embodies elegance and style in design. The main element of this line is a wide curved baguette with exquisite curves, which gives the door a sophisticated look. At the same time, a thin flat panel adds a modern touch to the classic style, creating a harmonious and balanced design combination. The SINDIA doors are ideal for those who appreciate the classical style but prefer modern interiors. This line attracts attention with its elegance and ability to combine the best features of classic and modern design. SINDIA is the choice for those who appreciate good taste and want to create a stylish and harmonious interior.