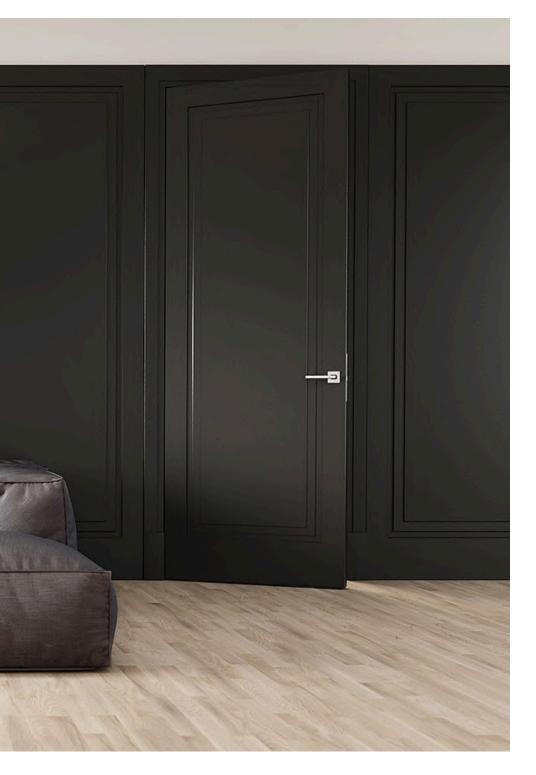

## model range **VERONA**

The BORDO door line is about beauty in the little things, sophistication in simplicity. The emphasis in this line is on minimalism, which is skilfully combined with classic elegance. BORDO doors are not overloaded with unnecessary details, but still embody the neoclassical style. Each model is carefully designed to combine restrained design and classic sophistication. The doors create an atmosphere of elegance and simplicity, giving your space a modern look in a classic presentation.

#### model range **BORDO**

The MELISSA door range is an exceptionally stylish and versatile door that brings unique elegance and modernity to any interior. Characterised by its straight edge glazing beads, MELISSA creates a door with a unique appearance that combines sculptural elegance and playfulness. MELISSA is distinguished by its stepped and minimalist decoration and the absence of rounded details, which makes it a versatile door for different interiors. This door can be successfully integrated into both classic and modern minimalist spaces, adding sophistication to them.