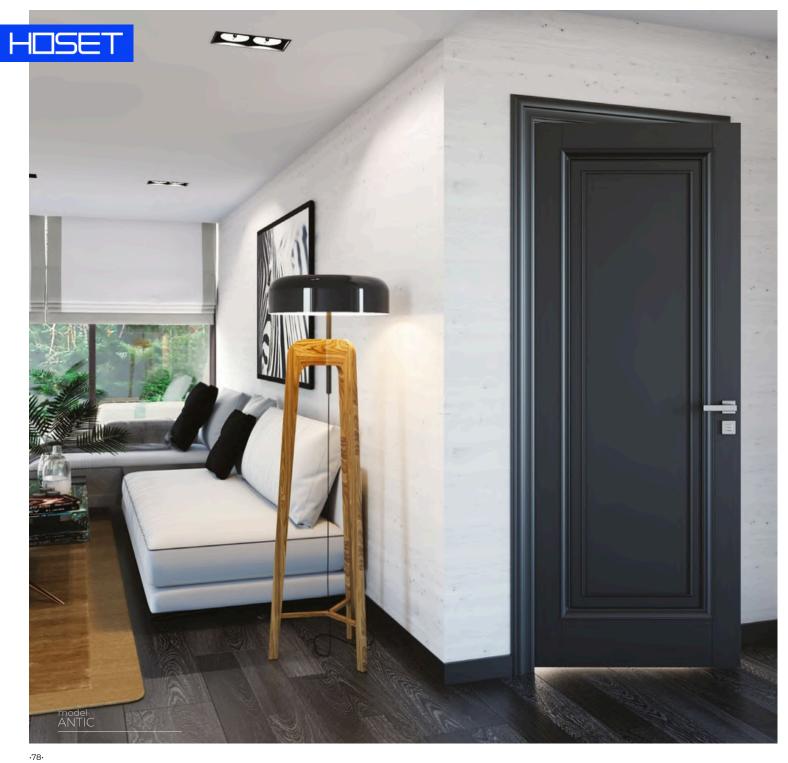

### TOSCANA

The ANTIC door range is the perfect combination of antique charm and modern elegance. Inspired by the cosiness, natural beauty and nostalgic charm of the antique style, the ANTIC collection skilfully transfers these features to the modern interior. The ANTIC doors are distinguished by elegant openwork shapes, and laconic flat panels with curly glazing beads add a touch of modernity and make the doors more relevant for modern interiors.

# model range ANTIC

The TORINO door range combines classic sophistication and style with modern accents, opening the door to tradition and innovation. The unique design is characterised by a wide baguette with perfect line geometry and a thin flat moulding, creating a look that embodies formal elegance. TORINO brings with it the atmosphere of yesteryear, but in а modern interpretation, making it the perfect choice for those who appreciate restrained style and sophistication. This line of doors will add charm to any room, giving it a unique atmosphere that combines respect for tradition and the spirit of modernity.