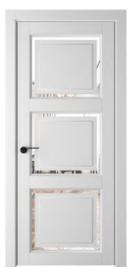

#### HOSET

SOVINYON doors in the Anglo-Saxon style are the epitome of versatile design that will fit into any interior. Our collection of doors is inspired by a rich cultural heritage, where classic elegance is combined with modern requirements of comfort and functionality. Each door in this collection is a work of art, created with the use of high quality materials and the skill of experienced engineers. Our goal is to provide you with doors that are not only visually stunning, but also durable, functional and easy to use. SOVINYON is not only a decorative element, but also a sophisticated expression of your taste and style.

## SOVINYON

The MODENA door range is a masterful combination of classical tradition and modern design, where graceful multistage geometry emphasises the classic leitmotif. Geometric elements inspired by classical images give MODENA doors a unique character, making them not only functional interior elements, but also works of art. MODENA doors are not just doors, they are the key to creating an interior you will be proud to call your own. Allow this line to decorate your home and emphasise your good taste.