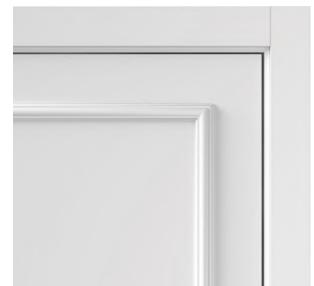

## model range **MELISSA**

MELISSA 04

MELISSA 05

The TEANO door line is the art of classic style in a modern twist. The main noticeable element of the TEANO doors is the rounded glazing bead, which fits perfectly into the overall design, repeating the shape of the panels and creating a harmonious combination of elements. TEANO carries sophistication and grandeur, while maintaining elegant simplicity, and never becoming too pretentious. This line is a balance between luxury and minimalism, between classic elegance and modern style. The proportions of the TEANO doors are carefully considered, ensuring their harmonious appearance. The symmetry and clean lines give this door a sense of restrained symmetry and order, making it the perfect choice for interiors where it is important to create an impression of balance respectability.

#### model range TEANO

The Fine line is a vivid example of European style with characteristic notes of lightness and unpretentiousness. This unique range represents a modern creative reinterpretation of classic doors with glass. A special feature of the FINE line is the shallow milling that imitates the design of doors with glass inserts, adding a sophisticated touch to your home interior. Each door from the FINE line combines lightness and functionality, creating a modern atmosphere in a neoclassical style.