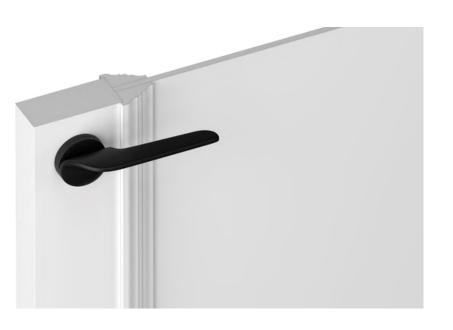

### model range ASCONA

ASCONA 04

ASCONA 05

The SINDIA door line embodies elegance and style in design. The main element of this line is a wide curved baguette with exquisite curves, which gives the door a sophisticated look. At the same time, a thin flat panel adds a modern touch to the classic style, creating a harmonious and balanced design combination. The SINDIA doors are ideal for those who appreciate the classical style but prefer modern interiors. This line attracts attention with its elegance and ability to combine the best features of classic and modern design. SINDIA is the choice for those who appreciate good taste and want to create a stylish and harmonious interior.

## model range SINDIA

The TEMZA door line offers a unique opportunity to bring the wonderful features of the Victorian era to the interior, bringing a modern space to life. The first glance at a TEMZA door is an aesthetic pleasure. However, the study of the details of this line becomes a real delight. The wide baguette, which protrudes significantly above the door leaf, and the curly moulding create a unique combination of decorative elements that beckon you to continue exploring every detail. In addition to this, wide massive platbands with shaped milling complete the composition of the door, adding luxury and structure. TEMZA is not just a door, it is an artwork that can bring the refined spirit of the Victorian era to your interior, while maintaining modern elegance and style.