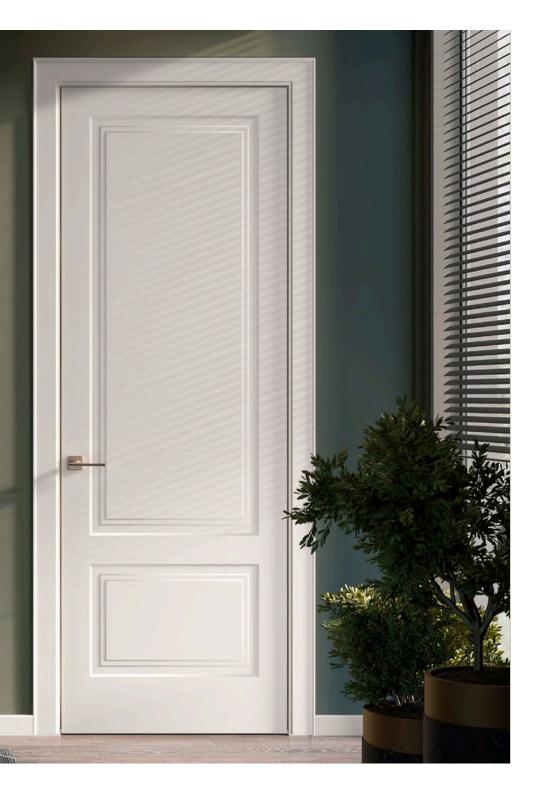

## model range MODENA

The familiar features of the VERONA range reveal themselves in a completely different way when you take a closer look. Chamfered mouldings and well-honed proportions are key design features in every model. The bevelled mouldings add uniqueness and charm to the well-crafted classic design. The VERONA door line fits perfectly into both modern and classic spaces, giving them a unique style and character.