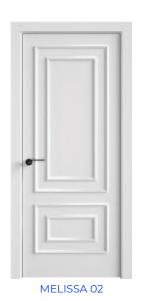

#### model range **BORDO**

The MELISSA door range is an exceptionally stylish and versatile door that brings unique elegance and modernity to any interior. Characterised by its straight edge glazing beads, MELISSA creates a door with a unique appearance that combines sculptural elegance and playfulness. MELISSA is distinguished by its stepped and minimalist decoration and the absence of rounded details, which makes it a versatile door for different interiors. This door can be successfully integrated into both classic and modern minimalist spaces, adding sophistication to them.

## model range **MELISSA**

MELISSA 04

MELISSA 05

The TEANO door line is the art of classic style in a modern twist. The main noticeable element of the TEANO doors is the rounded glazing bead, which fits perfectly into the overall design, repeating the shape of the panels and creating a harmonious combination of elements. TEANO carries sophistication and grandeur, while maintaining elegant simplicity, and never becoming too pretentious. This line is a balance between luxury and minimalism, between classic elegance and modern style. The proportions of the TEANO doors are carefully considered, ensuring their harmonious appearance. The symmetry and clean lines give this door a sense of restrained symmetry and order, making it the perfect choice for interiors where it is important to create an impression of balance respectability.