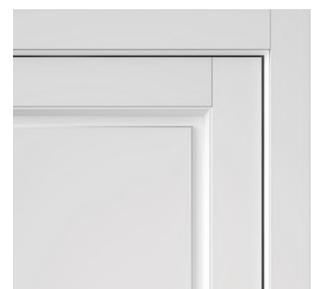

### model range **VERDE**

The SIENA door line is a masterful combination of modern design and classic elegance.

The minimalist, bevelled door leaf design with its straight edge and moulding, complemented by straight ledges, gives the model a modern look that is nevertheless based on a classic foundation. The main decorative role here is played not by individual details or elements, but by the complex perception of the geometric shape created by the unique bevelled cover and the moulding.