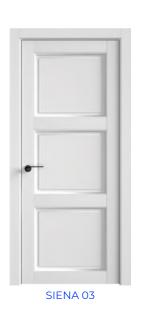

### model range **VERDE**

The SIENA door line is a masterful combination of modern design and classic elegance.

The minimalist, bevelled door leaf design with its straight edge and moulding, complemented by straight ledges, gives the model a modern look that is nevertheless based on a classic foundation. The main decorative role here is played not by individual details or elements, but by the complex perception of the geometric shape created by the unique bevelled cover and the moulding.

# model range **SIENA**

The name of this line is inspired by a warm, sunny Mediterranean city on the Italian coast. The PALERMO door line is an art of light and glass play that creates an incredible visual effect. The unique fastening of the panel creates the impression that the door is levitating in the air, giving the interior a unique lightness and elegance. This amazing effect is most evident in the dark, when light penetrates smoothly through the glass.