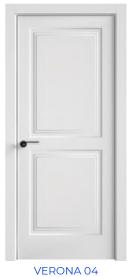

## model range MODENA

The familiar features of the VERONA range reveal themselves in a completely different way when you take a closer look. Chamfered mouldings and well-honed proportions are key design features in every model. The bevelled mouldings add uniqueness and charm to the well-crafted classic design. The VERONA door line fits perfectly into both modern and classic spaces, giving them a unique style and character.

## model range **VERONA**

The BORDO door line is about beauty in the little things, sophistication in simplicity. The emphasis in this line is on minimalism, which is skilfully combined with classic elegance. BORDO doors are not overloaded with unnecessary details, but still embody the neoclassical style. Each model is carefully designed to combine restrained design and classic sophistication. The doors create an atmosphere of elegance and simplicity, giving your space a modern look in a classic presentation.