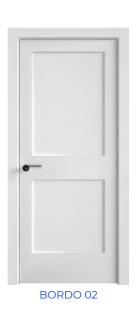

## model range **VERONA**

The BORDO door line is about beauty in the little things, sophistication in simplicity. The emphasis in this line is on minimalism, which is skilfully combined with classic elegance. BORDO doors are not overloaded with unnecessary details, but still embody the neoclassical style. Each model is carefully designed to combine restrained design and classic sophistication. The doors create an atmosphere of elegance and simplicity, giving your space a modern look in a classic presentation.

#### model range **BORDO**

The MELISSA door range is an exceptionally stylish and versatile door that brings unique elegance and modernity to any interior. Characterised by its straight edge glazing beads, MELISSA creates a door with a unique appearance that combines sculptural elegance and playfulness. MELISSA is distinguished by its stepped and minimalist decoration and the absence of rounded details, which makes it a versatile door for different interiors. This door can be successfully integrated into both classic and modern minimalist spaces, adding sophistication to them.