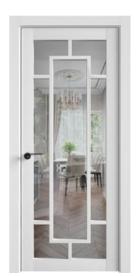

#### HOSET

SOVINYON doors in the Anglo-Saxon style are the epitome of versatile design that will fit into any interior. Our collection of doors is inspired by a rich cultural heritage, where classic elegance is combined with modern requirements of comfort and functionality. Each door in this collection is a work of art, created with the use of high quality materials and the skill of experienced engineers. Our goal is to provide you with doors that are not only visually stunning, but also durable, functional and easy to use. SOVINYON is not only a decorative element, but also a sophisticated expression of your taste and style.