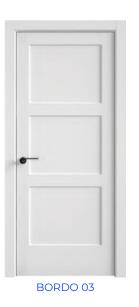

## model range **VERONA**

The BORDO door line is about beauty in the little things, sophistication in simplicity. The emphasis in this line is on minimalism, which is skilfully combined with classic elegance. BORDO doors are not overloaded with unnecessary details, but still embody the neoclassical style. Each model is carefully designed to combine restrained design and classic sophistication. The doors create an atmosphere of elegance and simplicity, giving your space a modern look in a classic presentation.

#### model range **BORDO**

The MELISSA door range is an exceptionally stylish and versatile door that brings unique elegance and modernity to any interior. Characterised by its straight edge glazing beads, MELISSA creates a door with a unique appearance that combines sculptural elegance and playfulness. MELISSA is distinguished by its stepped and minimalist decoration and the absence of rounded details, which makes it a versatile door for different interiors. This door can be successfully integrated into both classic and modern minimalist spaces, adding sophistication to them.