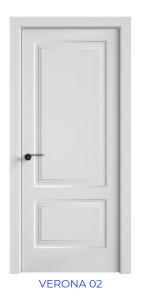

## model range MODENA

The familiar features of the VERONA range reveal themselves in a completely different way when you take a closer look. Chamfered mouldings and well-honed proportions are key design features in every model. The bevelled mouldings add uniqueness and charm to the well-crafted classic design. The VERONA door line fits perfectly into both modern and classic spaces, giving them a unique style and character.

## model range **VERONA**

The BORDO door line is about beauty in the little things, sophistication in simplicity. The emphasis in this line is on minimalism, which is skilfully combined with classic elegance. BORDO doors are not overloaded with unnecessary details, but still embody the neoclassical style. Each model is carefully designed to combine restrained design and classic sophistication. The doors create an atmosphere of elegance and simplicity, giving your space a modern look in a classic presentation.