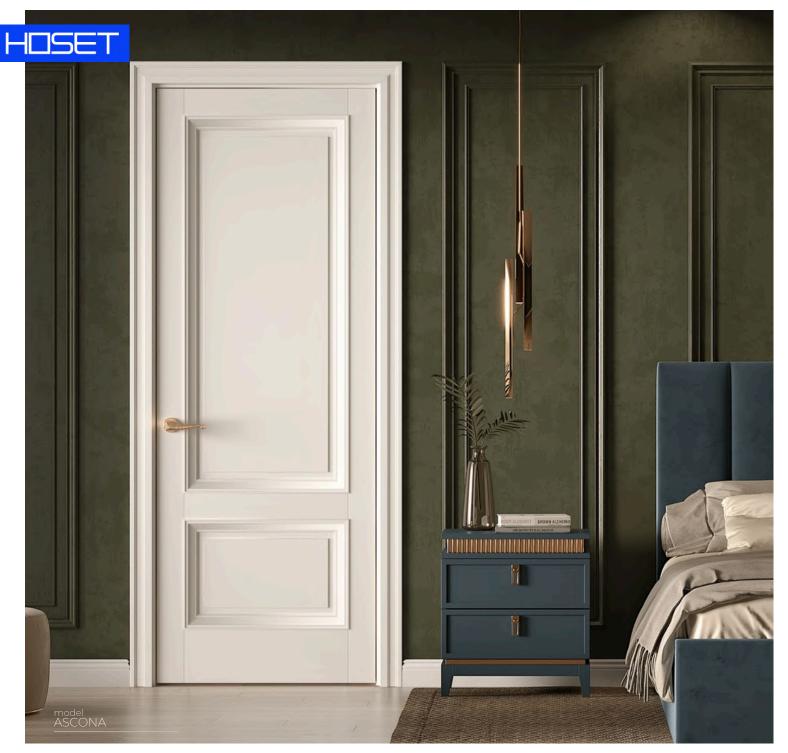

### model range TORINO

The ASCONA door line is a modern solution that successfully combines contemporary interior trends with elements of classic style. A unique interpretation of the classic aesthetics is achieved thanks to a straight, wide baguette that clearly stands out above the surface of the door leaf. This design technique gives the ASCONA door a solid appearance and at the same time embodies modern trends. ASCONA doors combine solidity with modernity, making them a versatile choice for a variety of interiors. They add structure and character to the room, while remaining within the framework of the modern style.

### model range ASCONA

ASCONA 04

ASCONA 05

The SINDIA door line embodies elegance and style in design. The main element of this line is a wide curved baguette with exquisite curves, which gives the door a sophisticated look. At the same time, a thin flat panel adds a modern touch to the classic style, creating a harmonious and balanced design combination. The SINDIA doors are ideal for those who appreciate the classical style but prefer modern interiors. This line attracts attention with its elegance and ability to combine the best features of classic and modern design. SINDIA is the choice for those who appreciate good taste and want to create a stylish and harmonious interior.