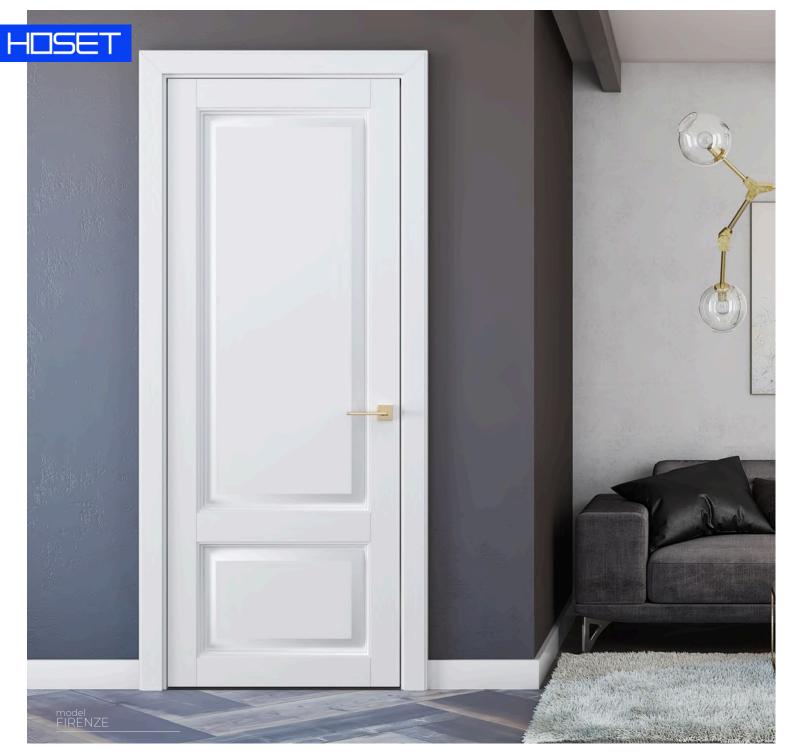

### model range PARMA

PARMA 04 PA

The FIRENZE door line brings the atmosphere of bright neoclassical interiors filled with warm sunlight to your home. The models from this collection are a perfect solution for both spacious houses and cosy apartments, capable of transforming any space. A rounded stepped baguette and a massive bevelled panel, which is aligned with the thickness of the fabric, add majesty to this line. If you are a fan of massive shapes and are looking for a door with character, then FIRENZE is your choice.

### model range FIRENZE

FIRENZE 04 FIRENZE 05

The inspiration for the GARDA line was the long-established CORSO model. The main feature of GARDA is the increased width of the bevelled baguette, which now protrudes above the surface of the door leaf, adding a modern accent to the door. The door panel also received a characteristic slope and indentation from the baguette, giving the door a unique style. These changes provide GARDA with a modern, sophisticated look and give the door its own personality. GARDA is an exceptional collection of doors that combines reliability and style, ideal for modern interiors.