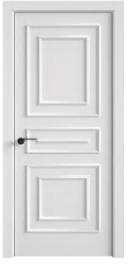

#### model range **BORDO**

The MELISSA door range is an exceptionally stylish and versatile door that brings unique elegance and modernity to any interior. Characterised by its straight edge glazing beads, MELISSA creates a door with a unique appearance that combines sculptural elegance and playfulness. MELISSA is distinguished by its stepped and minimalist decoration and the absence of rounded details, which makes it a versatile door for different interiors. This door can be successfully integrated into both classic and modern minimalist spaces, adding sophistication to them.

## model range **MELISSA**

MELISSA 04

MELISSA 05

The TEANO door line is the art of classic style in a modern twist. The main noticeable element of the TEANO doors is the rounded glazing bead, which fits perfectly into the overall design, repeating the shape of the panels and creating a harmonious combination of elements. TEANO carries sophistication and grandeur, while maintaining elegant simplicity, and never becoming too pretentious. This line is a balance between luxury and minimalism, between classic elegance and modern style. The proportions of the TEANO doors are carefully considered, ensuring their harmonious appearance. The symmetry and clean lines give this door a sense of restrained symmetry and order, making it the perfect choice for interiors where it is important to create an impression of balance respectability.