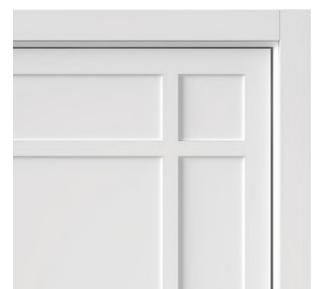

#### model range TEANO

The Fine line is a vivid example of European style with characteristic notes of lightness and unpretentiousness. This unique range represents a modern creative reinterpretation of classic doors with glass. A special feature of the FINE line is the shallow milling that imitates the design of doors with glass inserts, adding a sophisticated touch to your home interior. Each door from the FINE line combines lightness and functionality, creating a modern atmosphere in a neoclassical style.

## model range FINE

The FINE CLEAR door range is a sophisticated blend of modern and classic design, representing a more relaxed interpretation of classic glass doors. These doors retain the beauty of symmetry and the severity of the lines, making them exceptionally elegant and easy to perceive. One of the most distinctive features of the FINE CLEAR line is the classic English lattice made using straight slats. This design element gives the door a sophisticated and elegant look. The FINE CLEAR door leaves are particularly light and pleasing to the eye, creating an atmosphere of calmness and sophistication. They are ideal for those who appreciate the combination of traditional features with modern style, making every room special and unique.