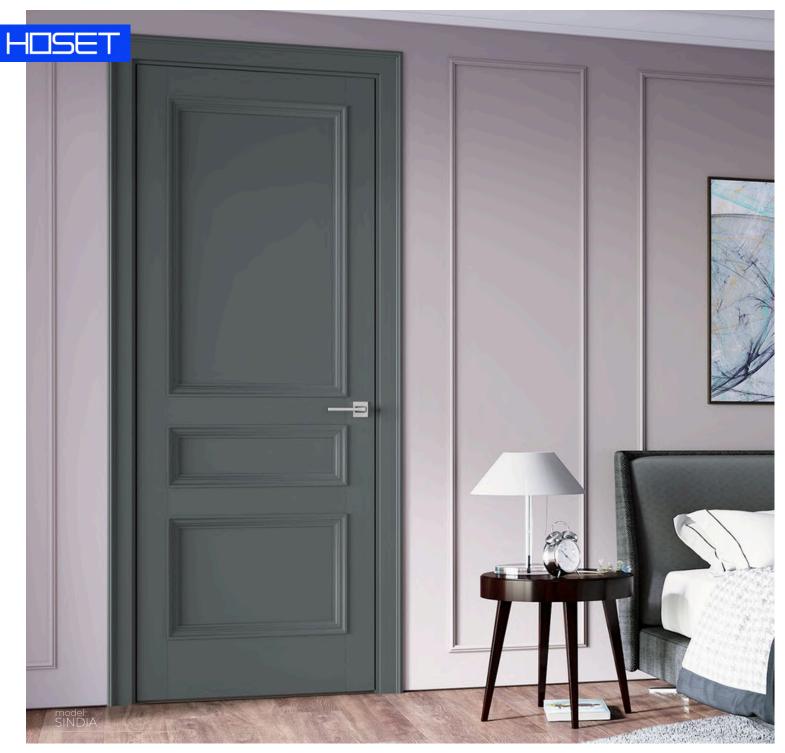

### model range ASCONA

ASCONA 04

ASCONA 05

The SINDIA door line embodies elegance and style in design. The main element of this line is a wide curved baguette with exquisite curves, which gives the door a sophisticated look. At the same time, a thin flat panel adds a modern touch to the classic style, creating a harmonious and balanced design combination. The SINDIA doors are ideal for those who appreciate the classical style but prefer modern interiors. This line attracts attention with its elegance and ability to combine the best features of classic and modern design. SINDIA is the choice for those who appreciate good taste and want to create a stylish and harmonious interior.

## model range SINDIA

The TEMZA door line offers a unique opportunity to bring the wonderful features of the Victorian era to the interior, bringing a modern space to life. The first glance at a TEMZA door is an aesthetic pleasure. However, the study of the details of this line becomes a real delight. The wide baguette, which protrudes significantly above the door leaf, and the curly moulding create a unique combination of decorative elements that beckon you to continue exploring every detail. In addition to this, wide massive platbands with shaped milling complete the composition of the door, adding luxury and structure. TEMZA is not just a door, it is an artwork that can bring the refined spirit of the Victorian era to your interior, while maintaining modern elegance and style.