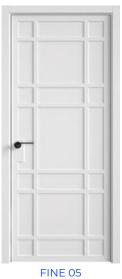

#### model range TEANO

The Fine line is a vivid example of European style with characteristic notes of lightness and unpretentiousness. This unique range represents a modern creative reinterpretation of classic doors with glass. A special feature of the FINE line is the shallow milling that imitates the design of doors with glass inserts, adding a sophisticated touch to your home interior. Each door from the FINE line combines lightness and functionality, creating a modern atmosphere in a neoclassical style.

## model range FINE

The FINE CLEAR door range is a sophisticated blend of modern and classic design, representing a more relaxed interpretation of classic glass doors. These doors retain the beauty of symmetry and the severity of the lines, making them exceptionally elegant and easy to perceive. One of the most distinctive features of the FINE CLEAR line is the classic English lattice made using straight slats. This design element gives the door a sophisticated and elegant look. The FINE CLEAR door leaves are particularly light and pleasing to the eye, creating an atmosphere of calmness and sophistication. They are ideal for those who appreciate the combination of traditional features with modern style, making every room special and unique.