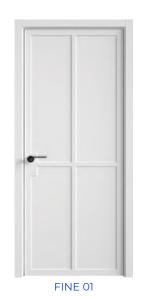

#### model range TEANO

The Fine line is a vivid example of European style with characteristic notes of lightness and unpretentiousness. This unique range represents a modern creative reinterpretation of classic doors with glass. A special feature of the FINE line is the shallow milling that imitates the design of doors with glass inserts, adding a sophisticated touch to your home interior. Each door from the FINE line combines lightness and functionality, creating a modern atmosphere in a neoclassical style.

## model range FINE

The FINE CLEAR door range is a sophisticated blend of modern and classic design, representing a more relaxed interpretation of classic glass doors. These doors retain the beauty of symmetry and the severity of the lines, making them exceptionally elegant and easy to perceive. One of the most distinctive features of the FINE CLEAR line is the classic English lattice made using straight slats. This design element gives the door a sophisticated and elegant look. The FINE CLEAR door leaves are particularly light and pleasing to the eye, creating an atmosphere of calmness and sophistication. They are ideal for those who appreciate the combination of traditional features with modern style, making every room special and unique.