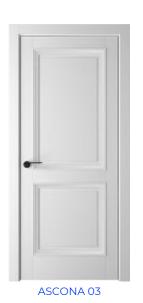

### model range TORINO

The ASCONA door line is a modern solution that successfully combines contemporary interior trends with elements of classic style. A unique interpretation of the classic aesthetics is achieved thanks to a straight, wide baguette that clearly stands out above the surface of the door leaf. This design technique gives the ASCONA door a solid appearance and at the same time embodies modern trends. ASCONA doors combine solidity with modernity, making them a versatile choice for a variety of interiors. They add structure and character to the room, while remaining within the framework of the modern style.

### model range ASCONA

ASCONA 04

ASCONA 05

The SINDIA door line embodies elegance and style in design. The main element of this line is a wide curved baguette with exquisite curves, which gives the door a sophisticated look. At the same time, a thin flat panel adds a modern touch to the classic style, creating a harmonious and balanced design combination. The SINDIA doors are ideal for those who appreciate the classical style but prefer modern interiors. This line attracts attention with its elegance and ability to combine the best features of classic and modern design. SINDIA is the choice for those who appreciate good taste and want to create a stylish and harmonious interior.