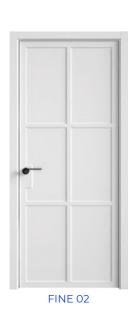

## model range FINE

The FINE CLEAR door range is a sophisticated blend of modern and classic design, representing a more relaxed interpretation of classic glass doors. These doors retain the beauty of symmetry and the severity of the lines, making them exceptionally elegant and easy to perceive. One of the most distinctive features of the FINE CLEAR line is the classic English lattice made using straight slats. This design element gives the door a sophisticated and elegant look. The FINE CLEAR door leaves are particularly light and pleasing to the eye, creating an atmosphere of calmness and sophistication. They are ideal for those who appreciate the combination of traditional features with modern style, making every room special and unique.

## FINE CLEAR

FINE CLEAR 02

FINE CLEAR 03

FINE CLEAR 04

FINE CLEAR 05

The main concept of the VERDE line is the minimal use of decorative elements. All unnecessary details have been excluded to avoid distracting attention from the main thing - a unique design based on the play of volumetric bevels and planes. The doors of this line impress with their simplicity and at the same time are a functional element of the interior and its additional architectural decoration. The combination minimalism, geometric precision and expressive shapes makes VERDE doors a highlight of a stylish interior.