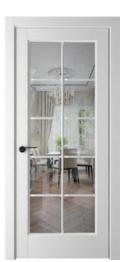

### model range PALERMO

PALERMO 04

PALERMO 05

The New Classic line of doors is the embodiment of the art of decades of design development. These doors embody symmetry, clean lines and a perfect combination of new classics and modern elements. The New Classic doors are distinguished by an elegant decorative baguette and a relief moulding, which adds additional volume and architectural depth to the door leafs.

This line undoubtedly pays tribute to good taste and impeccable design. That is why it is so popular. With New Classic doors, you can create an interior that combines elegance and modernity.

#### NEW CLASSIC

NEW CLASSIC 02

NEW CLASSIC 03

NEW CLASSIC 04

NEW CLASSIC 05

NEW CLASSIC 06

The ASTI door line is the epitome of modern style with classics at its heart. It is designed to give your interior a modern look without losing the spirit of the classics. The doors of this line impress with their sophistication thanks to the delicate shaped baguette, which is perfectly combined with a flat panel. This combination emphasises taste and style, creating a harmonious balance between past and present. ASTI is a door that reflects the harmony of classical design, improved in terms of modern ideas of comfort and convenience. These doors are designed for true connoisseurs of beauty and design, ready to appreciate every detail and add elegance to their interior.