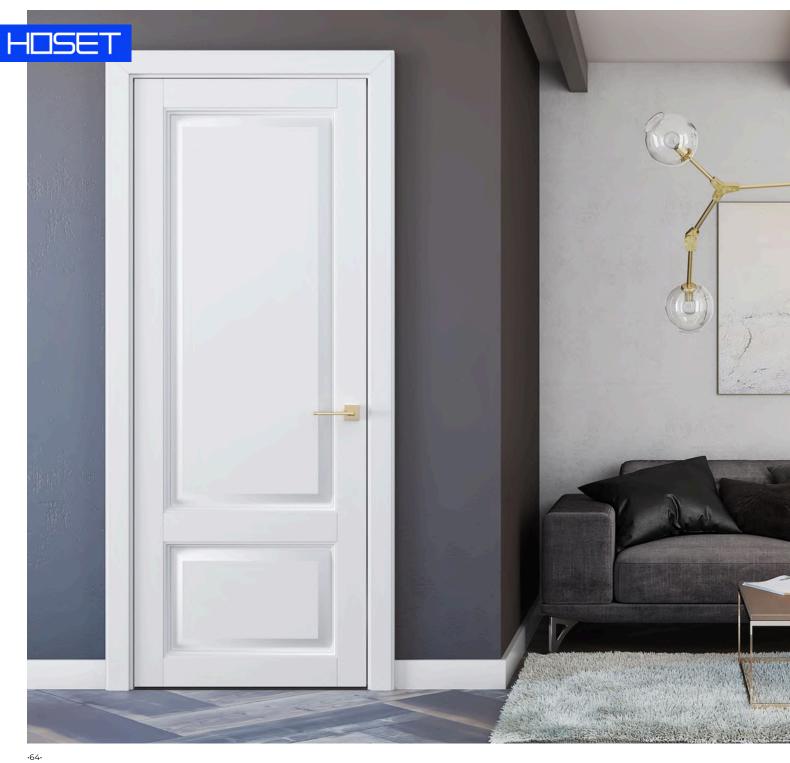

### model range PARMA

PARMA 04 PA

The FIRENZE door line brings the atmosphere of bright neoclassical interiors filled with warm sunlight to your home. The models from this collection are a perfect solution for both spacious houses and cosy apartments, capable of transforming any space. A rounded stepped baguette and a massive bevelled panel, which is aligned with the thickness of the fabric, add majesty to this line. If you are a fan of massive shapes and are looking for a door with character, then FIRENZE is your choice.

### model range FIRENZE

FIRENZE 04 FIRENZE 05

The inspiration for the GARDA line was the long-established CORSO model. The main feature of GARDA is the increased width of the bevelled baguette, which now protrudes above the surface of the door leaf, adding a modern accent to the door. The door panel also received a characteristic slope and indentation from the baguette, giving the door a unique style. These changes provide GARDA with a modern, sophisticated look and give the door its own personality. GARDA is an exceptional collection of doors that combines reliability and style, ideal for modern interiors.