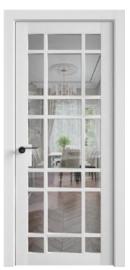

#### HOSET

SOVINYON doors in the Anglo-Saxon style are the epitome of versatile design that will fit into any interior. Our collection of doors is inspired by a rich cultural heritage, where classic elegance is combined with modern requirements of comfort and functionality. Each door in this collection is a work of art, created with the use of high quality materials and the skill of experienced engineers. Our goal is to provide you with doors that are not only visually stunning, but also durable, functional and easy to use. SOVINYON is not only a decorative element, but also a sophisticated expression of your taste and style.

## SOVINYON

The MODENA door range is a masterful combination of classical tradition and modern design, where graceful multistage geometry emphasises the classic leitmotif. Geometric elements inspired by classical images give MODENA doors a unique character, making them not only functional interior elements, but also works of art. MODENA doors are not just doors, they are the key to creating an interior you will be proud to call your own. Allow this line to decorate your home and emphasise your good taste.