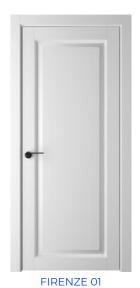

### model range PARMA

PARMA 04 PA

The FIRENZE door line brings the atmosphere of bright neoclassical interiors filled with warm sunlight to your home. The models from this collection are a perfect solution for both spacious houses and cosy apartments, capable of transforming any space. A rounded stepped baguette and a massive bevelled panel, which is aligned with the thickness of the fabric, add majesty to this line. If you are a fan of massive shapes and are looking for a door with character, then FIRENZE is your choice.

### model range FIRENZE

FIRENZE 04 FIRENZE 05

The inspiration for the GARDA line was the long-established CORSO model. The main feature of GARDA is the increased width of the bevelled baguette, which now protrudes above the surface of the door leaf, adding a modern accent to the door. The door panel also received a characteristic slope and indentation from the baguette, giving the door a unique style. These changes provide GARDA with a modern, sophisticated look and give the door its own personality. GARDA is an exceptional collection of doors that combines reliability and style, ideal for modern interiors.