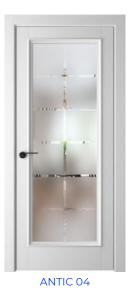

### TOSCANA

The ANTIC door range is the perfect combination of antique charm and modern elegance. Inspired by the cosiness, natural beauty and nostalgic charm of the antique style, the ANTIC collection skilfully transfers these features to the modern interior. The ANTIC doors are distinguished by elegant openwork shapes, and laconic flat panels with curly glazing beads add a touch of modernity and make the doors more relevant for modern interiors.

# model range ANTIC

The TORINO door range combines classic sophistication and style with modern accents, opening the door to tradition and innovation. The unique design is characterised by a wide baguette with perfect line geometry and a thin flat moulding, creating a look that embodies formal elegance. TORINO brings with it the atmosphere of yesteryear, but in а modern interpretation, making it the perfect choice for those who appreciate restrained style and sophistication. This line of doors will add charm to any room, giving it a unique atmosphere that combines respect for tradition and the spirit of modernity.