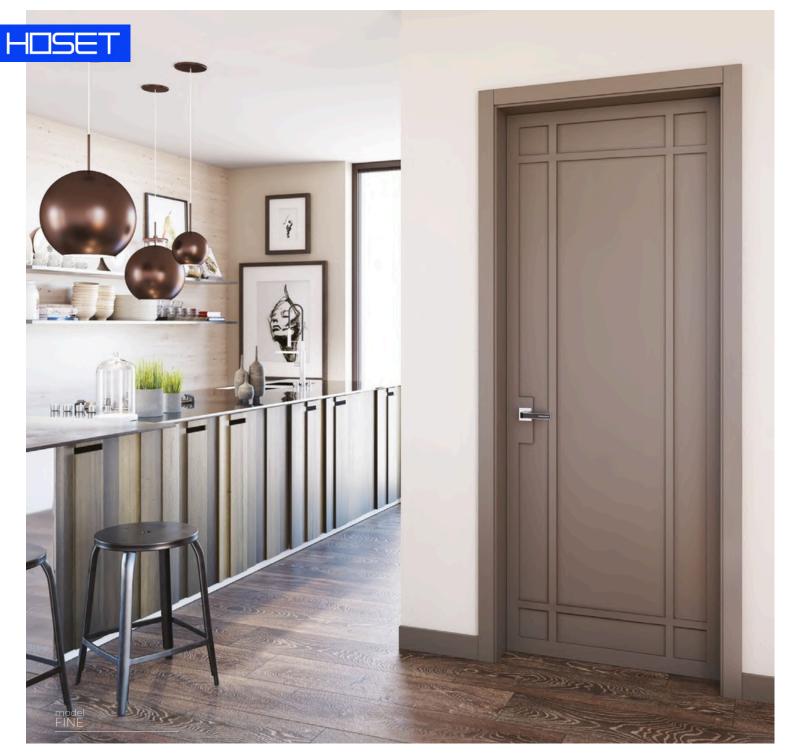

#### model range TEANO

The Fine line is a vivid example of European style with characteristic notes of lightness and unpretentiousness. This unique range represents a modern creative reinterpretation of classic doors with glass. A special feature of the FINE line is the shallow milling that imitates the design of doors with glass inserts, adding a sophisticated touch to your home interior. Each door from the FINE line combines lightness and functionality, creating a modern atmosphere in a neoclassical style.

## model range FINE

The FINE CLEAR door range is a sophisticated blend of modern and classic design, representing a more relaxed interpretation of classic glass doors. These doors retain the beauty of symmetry and the severity of the lines, making them exceptionally elegant and easy to perceive. One of the most distinctive features of the FINE CLEAR line is the classic English lattice made using straight slats. This design element gives the door a sophisticated and elegant look. The FINE CLEAR door leaves are particularly light and pleasing to the eye, creating an atmosphere of calmness and sophistication. They are ideal for those who appreciate the combination of traditional features with modern style, making every room special and unique.