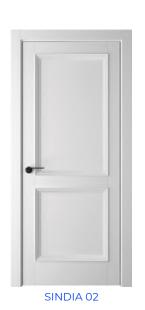

### model range ASCONA

ASCONA 04

ASCONA 05

The SINDIA door line embodies elegance and style in design. The main element of this line is a wide curved baguette with exquisite curves, which gives the door a sophisticated look. At the same time, a thin flat panel adds a modern touch to the classic style, creating a harmonious and balanced design combination. The SINDIA doors are ideal for those who appreciate the classical style but prefer modern interiors. This line attracts attention with its elegance and ability to combine the best features of classic and modern design. SINDIA is the choice for those who appreciate good taste and want to create a stylish and harmonious interior.

## model range SINDIA

The TEMZA door line offers a unique opportunity to bring the wonderful features of the Victorian era to the interior, bringing a modern space to life. The first glance at a TEMZA door is an aesthetic pleasure. However, the study of the details of this line becomes a real delight. The wide baguette, which protrudes significantly above the door leaf, and the curly moulding create a unique combination of decorative elements that beckon you to continue exploring every detail. In addition to this, wide massive platbands with shaped milling complete the composition of the door, adding luxury and structure. TEMZA is not just a door, it is an artwork that can bring the refined spirit of the Victorian era to your interior, while maintaining modern elegance and style.