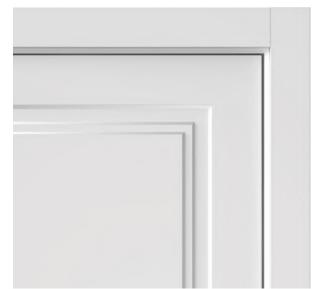

## model range MODENA

The familiar features of the VERONA range reveal themselves in a completely different way when you take a closer look. Chamfered mouldings and well-honed proportions are key design features in every model. The bevelled mouldings add uniqueness and charm to the well-crafted classic design. The VERONA door line fits perfectly into both modern and classic spaces, giving them a unique style and character.

## model range **VERONA**

The BORDO door line is about beauty in the little things, sophistication in simplicity. The emphasis in this line is on minimalism, which is skilfully combined with classic elegance. BORDO doors are not overloaded with unnecessary details, but still embody the neoclassical style. Each model is carefully designed to combine restrained design and classic sophistication. The doors create an atmosphere of elegance and simplicity, giving your space a modern look in a classic presentation.