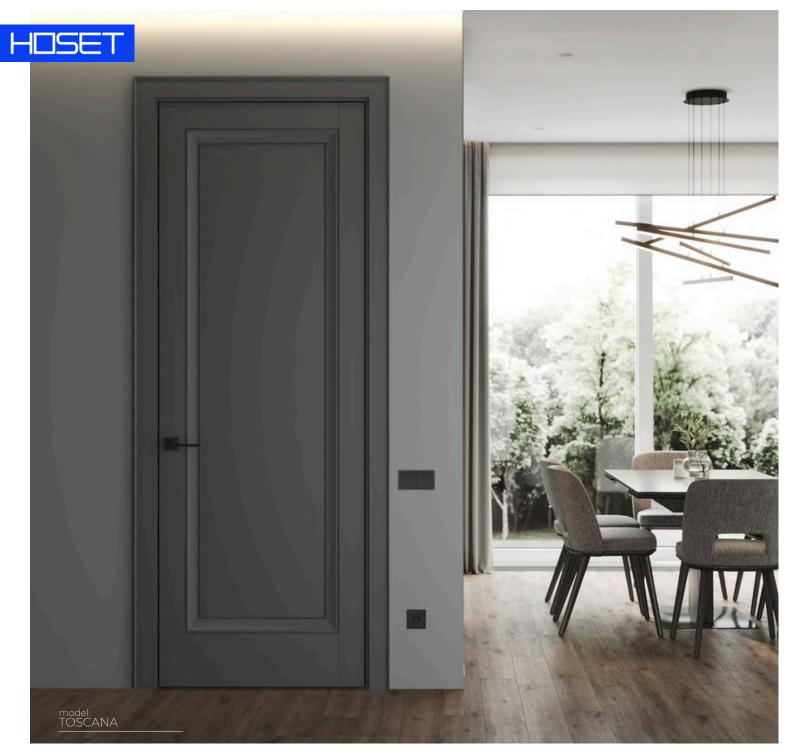

### model range GARDA

The TOSCANA door range is the ultimate in perfection and precision in every detail. It combines austerity and fluidity to create an amazing visual impression. The stunning three-dimensional effect of a wide curved baguette immediately catches the eye. Each element of this line has been crafted with the utmost attention to detail to satisfy even the most demanding perfectionists.

### TOSCANA

The ANTIC door range is the perfect combination of antique charm and modern elegance. Inspired by the cosiness, natural beauty and nostalgic charm of the antique style, the ANTIC collection skilfully transfers these features to the modern interior. The ANTIC doors are distinguished by elegant openwork shapes, and laconic flat panels with curly glazing beads add a touch of modernity and make the doors more relevant for modern interiors.