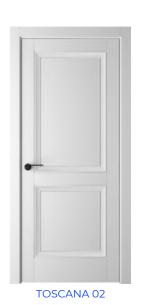

### model range GARDA

The TOSCANA door range is the ultimate in perfection and precision in every detail. It combines austerity and fluidity to create an amazing visual impression. The stunning three-dimensional effect of a wide curved baguette immediately catches the eye. Each element of this line has been crafted with the utmost attention to detail to satisfy even the most demanding perfectionists.

### TOSCANA

The ANTIC door range is the perfect combination of antique charm and modern elegance. Inspired by the cosiness, natural beauty and nostalgic charm of the antique style, the ANTIC collection skilfully transfers these features to the modern interior. The ANTIC doors are distinguished by elegant openwork shapes, and laconic flat panels with curly glazing beads add a touch of modernity and make the doors more relevant for modern interiors.