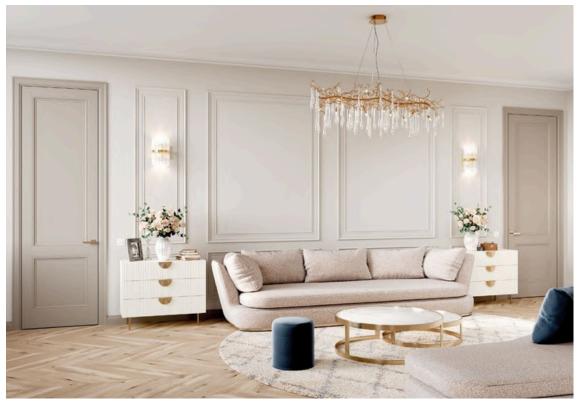

#### HOSET

SOVINYON doors in the Anglo-Saxon style are the epitome of versatile design that will fit into any interior. Our collection of doors is inspired by a rich cultural heritage, where classic elegance is combined with modern requirements of comfort and functionality. Each door in this collection is a work of art, created with the use of high quality materials and the skill of experienced engineers. Our goal is to provide you with doors that are not only visually stunning, but also durable, functional and easy to use. SOVINYON is not only a decorative element, but also a sophisticated expression of your taste and style.