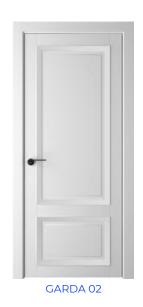

### model range FIRENZE

FIRENZE 04 FIRENZE 05

The inspiration for the GARDA line was the long-established CORSO model. The main feature of GARDA is the increased width of the bevelled baguette, which now protrudes above the surface of the door leaf, adding a modern accent to the door. The door panel also received a characteristic slope and indentation from the baguette, giving the door a unique style. These changes provide GARDA with a modern, sophisticated look and give the door its own personality. GARDA is an exceptional collection of doors that combines reliability and style, ideal for modern interiors.

### model range GARDA

The TOSCANA door range is the ultimate in perfection and precision in every detail. It combines austerity and fluidity to create an amazing visual impression. The stunning three-dimensional effect of a wide curved baguette immediately catches the eye. Each element of this line has been crafted with the utmost attention to detail to satisfy even the most demanding perfectionists.