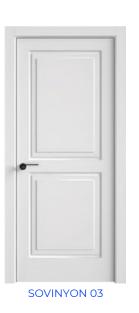

#### HOSET

SOVINYON doors in the Anglo-Saxon style are the epitome of versatile design that will fit into any interior. Our collection of doors is inspired by a rich cultural heritage, where classic elegance is combined with modern requirements of comfort and functionality. Each door in this collection is a work of art, created with the use of high quality materials and the skill of experienced engineers. Our goal is to provide you with doors that are not only visually stunning, but also durable, functional and easy to use. SOVINYON is not only a decorative element, but also a sophisticated expression of your taste and style.