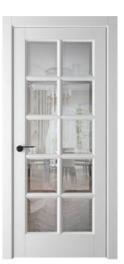

### model range PALERMO

PALERMO 04

PALERMO 05

The New Classic line of doors is the embodiment of the art of decades of design development. These doors embody symmetry, clean lines and a perfect combination of new classics and modern elements. The New Classic doors are distinguished by an elegant decorative baguette and a relief moulding, which adds additional volume and architectural depth to the door leafs.

This line undoubtedly pays tribute to good taste and impeccable design. That is why it is so popular. With New Classic doors, you can create an interior that combines elegance and modernity.

#### NEW CLASSIC

NEW CLASSIC 02

NEW CLASSIC 03

NEW CLASSIC 04

NEW CLASSIC 05

NEW CLASSIC 06

The ASTI door line is the epitome of modern style with classics at its heart. It is designed to give your interior a modern look without losing the spirit of the classics. The doors of this line impress with their sophistication thanks to the delicate shaped baguette, which is perfectly combined with a flat panel. This combination emphasises taste and style, creating a harmonious balance between past and present. ASTI is a door that reflects the harmony of classical design, improved in terms of modern ideas of comfort and convenience. These doors are designed for true connoisseurs of beauty and design, ready to appreciate every detail and add elegance to their interior.