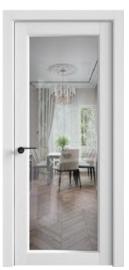

### model range **VERDE**

The SIENA door line is a masterful combination of modern design and classic elegance.

The minimalist, bevelled door leaf design with its straight edge and moulding, complemented by straight ledges, gives the model a modern look that is nevertheless based on a classic foundation. The main decorative role here is played not by individual details or elements, but by the complex perception of the geometric shape created by the unique bevelled cover and the moulding.

# model range **SIENA**

The name of this line is inspired by a warm, sunny Mediterranean city on the Italian coast. The PALERMO door line is an art of light and glass play that creates an incredible visual effect. The unique fastening of the panel creates the impression that the door is levitating in the air, giving the interior a unique lightness and elegance. This amazing effect is most evident in the dark, when light penetrates smoothly through the glass.