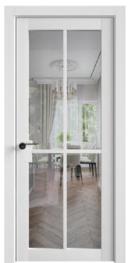

#### HOSET

SOVINYON doors in the Anglo-Saxon style are the epitome of versatile design that will fit into any interior. Our collection of doors is inspired by a rich cultural heritage, where classic elegance is combined with modern requirements of comfort and functionality. Each door in this collection is a work of art, created with the use of high quality materials and the skill of experienced engineers. Our goal is to provide you with doors that are not only visually stunning, but also durable, functional and easy to use. SOVINYON is not only a decorative element, but also a sophisticated expression of your taste and style.