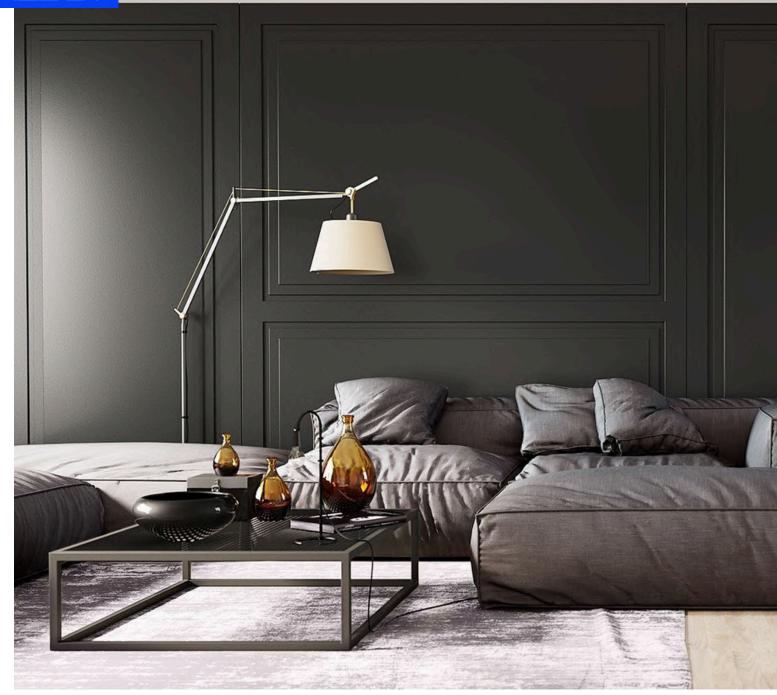

## model range **VERONA**

The BORDO door line is about beauty in the little things, sophistication in simplicity. The emphasis in this line is on minimalism, which is skilfully combined with classic elegance. BORDO doors are not overloaded with unnecessary details, but still embody the neoclassical style. Each model is carefully designed to combine restrained design and classic sophistication. The doors create an atmosphere of elegance and simplicity, giving your space a modern look in a classic presentation.

#### model range **BORDO**

The MELISSA door range is an exceptionally stylish and versatile door that brings unique elegance and modernity to any interior. Characterised by its straight edge glazing beads, MELISSA creates a door with a unique appearance that combines sculptural elegance and playfulness. MELISSA is distinguished by its stepped and minimalist decoration and the absence of rounded details, which makes it a versatile door for different interiors. This door can be successfully integrated into both classic and modern minimalist spaces, adding sophistication to them.