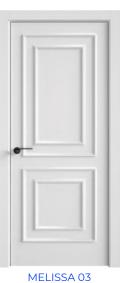

#### model range **BORDO**

The MELISSA door range is an exceptionally stylish and versatile door that brings unique elegance and modernity to any interior. Characterised by its straight edge glazing beads, MELISSA creates a door with a unique appearance that combines sculptural elegance and playfulness. MELISSA is distinguished by its stepped and minimalist decoration and the absence of rounded details, which makes it a versatile door for different interiors. This door can be successfully integrated into both classic and modern minimalist spaces, adding sophistication to them.

## model range **MELISSA**

MELISSA 04

MELISSA 05

The TEANO door line is the art of classic style in a modern twist. The main noticeable element of the TEANO doors is the rounded glazing bead, which fits perfectly into the overall design, repeating the shape of the panels and creating a harmonious combination of elements. TEANO carries sophistication and grandeur, while maintaining elegant simplicity, and never becoming too pretentious. This line is a balance between luxury and minimalism, between classic elegance and modern style. The proportions of the TEANO doors are carefully considered, ensuring their harmonious appearance. The symmetry and clean lines give this door a sense of restrained symmetry and order, making it the perfect choice for interiors where it is important to create an impression of balance respectability.