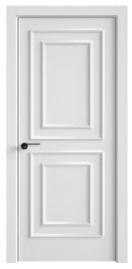

#### model range **BORDO**

The MELISSA door range is an exceptionally stylish and versatile door that brings unique elegance and modernity to any interior. Characterised by its straight edge glazing beads, MELISSA creates a door with a unique appearance that combines sculptural elegance and playfulness. MELISSA is distinguished by its stepped and minimalist decoration and the absence of rounded details, which makes it a versatile door for different interiors. This door can be successfully integrated into both classic and modern minimalist spaces, adding sophistication to them.

## model range **MELISSA**

MELISSA 04

MELISSA 05

The TEANO door line is the art of classic style in a modern twist. The main noticeable element of the TEANO doors is the rounded glazing bead, which fits perfectly into the overall design, repeating the shape of the panels and creating a harmonious combination of elements. TEANO carries sophistication and grandeur, while maintaining elegant simplicity, and never becoming too pretentious. This line is a balance between luxury and minimalism, between classic elegance and modern style. The proportions of the TEANO doors are carefully considered, ensuring their harmonious appearance. The symmetry and clean lines give this door a sense of restrained symmetry and order, making it the perfect choice for interiors where it is important to create an impression of balance respectability.