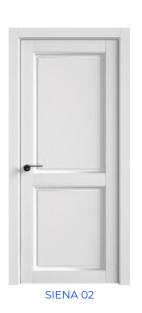

### model range **VERDE**

The SIENA door line is a masterful combination of modern design and classic elegance.

The minimalist, bevelled door leaf design with its straight edge and moulding, complemented by straight ledges, gives the model a modern look that is nevertheless based on a classic foundation. The main decorative role here is played not by individual details or elements, but by the complex perception of the geometric shape created by the unique bevelled cover and the moulding.

# model range **SIENA**

The name of this line is inspired by a warm, sunny Mediterranean city on the Italian coast. The PALERMO door line is an art of light and glass play that creates an incredible visual effect. The unique fastening of the panel creates the impression that the door is levitating in the air, giving the interior a unique lightness and elegance. This amazing effect is most evident in the dark, when light penetrates smoothly through the glass.