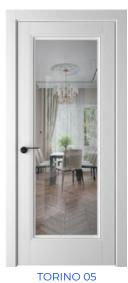

# model range ANTIC

The TORINO door range combines classic sophistication and style with modern accents, opening the door to tradition and innovation. The unique design is characterised by a wide baguette with perfect line geometry and a thin flat moulding, creating a look that embodies formal elegance. TORINO brings with it the atmosphere of yesteryear, but in а modern interpretation, making it the perfect choice for those who appreciate restrained style and sophistication. This line of doors will add charm to any room, giving it a unique atmosphere that combines respect for tradition and the spirit of modernity.

### model range TORINO

The ASCONA door line is a modern solution that successfully combines contemporary interior trends with elements of classic style. A unique interpretation of the classic aesthetics is achieved thanks to a straight, wide baguette that clearly stands out above the surface of the door leaf. This design technique gives the ASCONA door a solid appearance and at the same time embodies modern trends. ASCONA doors combine solidity with modernity, making them a versatile choice for a variety of interiors. They add structure and character to the room, while remaining within the framework of the modern style.