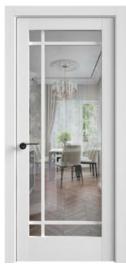

## model range FINE

The FINE CLEAR door range is a sophisticated blend of modern and classic design, representing a more relaxed interpretation of classic glass doors. These doors retain the beauty of symmetry and the severity of the lines, making them exceptionally elegant and easy to perceive. One of the most distinctive features of the FINE CLEAR line is the classic English lattice made using straight slats. This design element gives the door a sophisticated and elegant look. The FINE CLEAR door leaves are particularly light and pleasing to the eye, creating an atmosphere of calmness and sophistication. They are ideal for those who appreciate the combination of traditional features with modern style, making every room special and unique.

## FINE CLEAR

FINE CLEAR 02

FINE CLEAR 03

FINE CLEAR 04

FINE CLEAR 05

The main concept of the VERDE line is the minimal use of decorative elements. All unnecessary details have been excluded to avoid distracting attention from the main thing - a unique design based on the play of volumetric bevels and planes. The doors of this line impress with their simplicity and at the same time are a functional element of the interior and its additional architectural decoration. The combination minimalism, geometric precision and expressive shapes makes VERDE doors a highlight of a stylish interior.