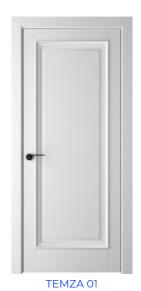

## model range SINDIA

The TEMZA door line offers a unique opportunity to bring the wonderful features of the Victorian era to the interior, bringing a modern space to life. The first glance at a TEMZA door is an aesthetic pleasure. However, the study of the details of this line becomes a real delight. The wide baguette, which protrudes significantly above the door leaf, and the curly moulding create a unique combination of decorative elements that beckon you to continue exploring every detail. In addition to this, wide massive platbands with shaped milling complete the composition of the door, adding luxury and structure. TEMZA is not just a door, it is an artwork that can bring the refined spirit of the Victorian era to your interior, while maintaining modern elegance and style.

#### model range **TEMZA**

044 744 1465

myynti@hoset.fi

MiiA Rakennus Oy,

Akerlundinkatu 11A, 33100 Tampere

Open: by appointment

Call center daily from 9:00 to 22:00

hoset.fi