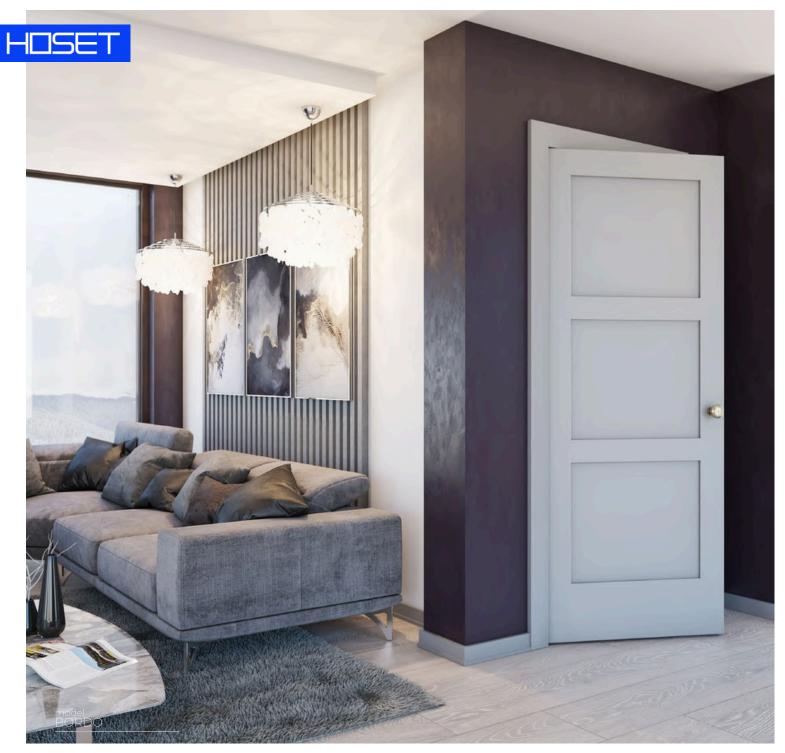

## model range **VERONA**

The BORDO door line is about beauty in the little things, sophistication in simplicity. The emphasis in this line is on minimalism, which is skilfully combined with classic elegance. BORDO doors are not overloaded with unnecessary details, but still embody the neoclassical style. Each model is carefully designed to combine restrained design and classic sophistication. The doors create an atmosphere of elegance and simplicity, giving your space a modern look in a classic presentation.

#### model range **BORDO**

The MELISSA door range is an exceptionally stylish and versatile door that brings unique elegance and modernity to any interior. Characterised by its straight edge glazing beads, MELISSA creates a door with a unique appearance that combines sculptural elegance and playfulness. MELISSA is distinguished by its stepped and minimalist decoration and the absence of rounded details, which makes it a versatile door for different interiors. This door can be successfully integrated into both classic and modern minimalist spaces, adding sophistication to them.