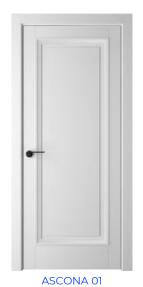

### model range TORINO

The ASCONA door line is a modern solution that successfully combines contemporary interior trends with elements of classic style. A unique interpretation of the classic aesthetics is achieved thanks to a straight, wide baguette that clearly stands out above the surface of the door leaf. This design technique gives the ASCONA door a solid appearance and at the same time embodies modern trends. ASCONA doors combine solidity with modernity, making them a versatile choice for a variety of interiors. They add structure and character to the room, while remaining within the framework of the modern style.

### model range ASCONA

ASCONA 04

ASCONA 05

The SINDIA door line embodies elegance and style in design. The main element of this line is a wide curved baguette with exquisite curves, which gives the door a sophisticated look. At the same time, a thin flat panel adds a modern touch to the classic style, creating a harmonious and balanced design combination. The SINDIA doors are ideal for those who appreciate the classical style but prefer modern interiors. This line attracts attention with its elegance and ability to combine the best features of classic and modern design. SINDIA is the choice for those who appreciate good taste and want to create a stylish and harmonious interior.