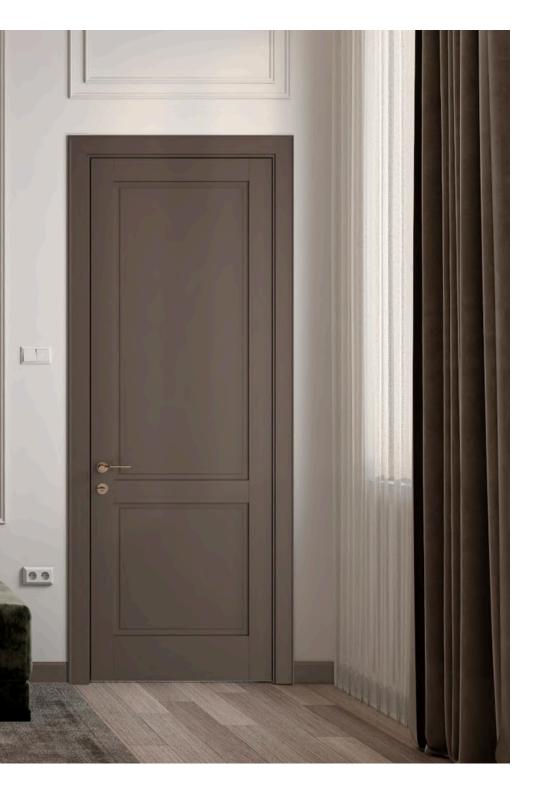

## FINE CLEAR

FINE CLEAR 02

FINE CLEAR 03

FINE CLEAR 04

FINE CLEAR 05

The main concept of the VERDE line is the minimal use of decorative elements. All unnecessary details have been excluded to avoid distracting attention from the main thing - a unique design based on the play of volumetric bevels and planes. The doors of this line impress with their simplicity and at the same time are a functional element of the interior and its additional architectural decoration. The combination minimalism, geometric precision and expressive shapes makes VERDE doors a highlight of a stylish interior.

### model range **VERDE**

The SIENA door line is a masterful combination of modern design and classic elegance.

The minimalist, bevelled door leaf design with its straight edge and moulding, complemented by straight ledges, gives the model a modern look that is nevertheless based on a classic foundation. The main decorative role here is played not by individual details or elements, but by the complex perception of the geometric shape created by the unique bevelled cover and the moulding.