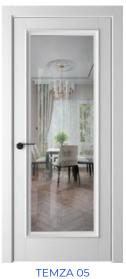

## model range SINDIA

The TEMZA door line offers a unique opportunity to bring the wonderful features of the Victorian era to the interior, bringing a modern space to life. The first glance at a TEMZA door is an aesthetic pleasure. However, the study of the details of this line becomes a real delight. The wide baguette, which protrudes significantly above the door leaf, and the curly moulding create a unique combination of decorative elements that beckon you to continue exploring every detail. In addition to this, wide massive platbands with shaped milling complete the composition of the door, adding luxury and structure. TEMZA is not just a door, it is an artwork that can bring the refined spirit of the Victorian era to your interior, while maintaining modern elegance and style.

#### model range **TEMZA**

044 744 1465

myynti@hoset.fi

MiiA Rakennus Oy,

Akerlundinkatu 11A, 33100 Tampere

Open: by appointment

Call center daily from 9:00 to 22:00

hoset.fi