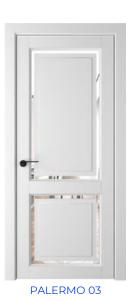

# model range **SIENA**

The name of this line is inspired by a warm, sunny Mediterranean city on the Italian coast. The PALERMO door line is an art of light and glass play that creates an incredible visual effect. The unique fastening of the panel creates the impression that the door is levitating in the air, giving the interior a unique lightness and elegance. This amazing effect is most evident in the dark, when light penetrates smoothly through the glass.

### model range PALERMO

PALERMO 04

PALERMO 05

The New Classic line of doors is the embodiment of the art of decades of design development. These doors embody symmetry, clean lines and a perfect combination of new classics and modern elements. The New Classic doors are distinguished by an elegant decorative baguette and a relief moulding, which adds additional volume and architectural depth to the door leafs.