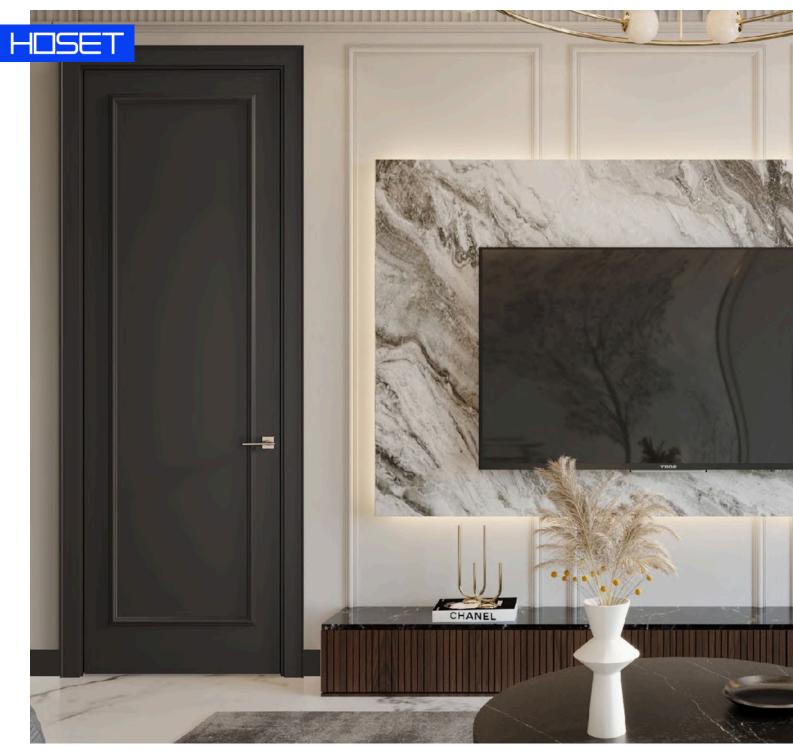

#### HOSET

SOVINYON doors in the Anglo-Saxon style are the epitome of versatile design that will fit into any interior. Our collection of doors is inspired by a rich cultural heritage, where classic elegance is combined with modern requirements of comfort and functionality. Each door in this collection is a work of art, created with the use of high quality materials and the skill of experienced engineers. Our goal is to provide you with doors that are not only visually stunning, but also durable, functional and easy to use. SOVINYON is not only a decorative element, but also a sophisticated expression of your taste and style.

## SOVINYON

The MODENA door range is a masterful combination of classical tradition and modern design, where graceful multistage geometry emphasises the classic leitmotif. Geometric elements inspired by classical images give MODENA doors a unique character, making them not only functional interior elements, but also works of art. MODENA doors are not just doors, they are the key to creating an interior you will be proud to call your own. Allow this line to decorate your home and emphasise your good taste.