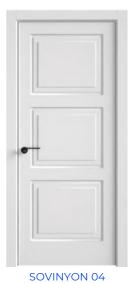

#### HOSET

SOVINYON doors in the Anglo-Saxon style are the epitome of versatile design that will fit into any interior. Our collection of doors is inspired by a rich cultural heritage, where classic elegance is combined with modern requirements of comfort and functionality. Each door in this collection is a work of art, created with the use of high quality materials and the skill of experienced engineers. Our goal is to provide you with doors that are not only visually stunning, but also durable, functional and easy to use. SOVINYON is not only a decorative element, but also a sophisticated expression of your taste and style.