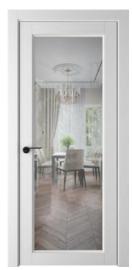

#### HOSET

SOVINYON doors in the Anglo-Saxon style are the epitome of versatile design that will fit into any interior. Our collection of doors is inspired by a rich cultural heritage, where classic elegance is combined with modern requirements of comfort and functionality. Each door in this collection is a work of art, created with the use of high quality materials and the skill of experienced engineers. Our goal is to provide you with doors that are not only visually stunning, but also durable, functional and easy to use. SOVINYON is not only a decorative element, but also a sophisticated expression of your taste and style.

## SOVINYON

The MODENA door range is a masterful combination of classical tradition and modern design, where graceful multistage geometry emphasises the classic leitmotif. Geometric elements inspired by classical images give MODENA doors a unique character, making them not only functional interior elements, but also works of art. MODENA doors are not just doors, they are the key to creating an interior you will be proud to call your own. Allow this line to decorate your home and emphasise your good taste.