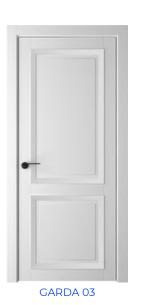

### model range FIRENZE

FIRENZE 04 FIRENZE 05

The inspiration for the GARDA line was the long-established CORSO model. The main feature of GARDA is the increased width of the bevelled baguette, which now protrudes above the surface of the door leaf, adding a modern accent to the door. The door panel also received a characteristic slope and indentation from the baguette, giving the door a unique style. These changes provide GARDA with a modern, sophisticated look and give the door its own personality. GARDA is an exceptional collection of doors that combines reliability and style, ideal for modern interiors.

### model range GARDA

The TOSCANA door range is the ultimate in perfection and precision in every detail. It combines austerity and fluidity to create an amazing visual impression. The stunning three-dimensional effect of a wide curved baguette immediately catches the eye. Each element of this line has been crafted with the utmost attention to detail to satisfy even the most demanding perfectionists.