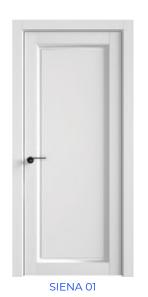

### model range **VERDE**

The SIENA door line is a masterful combination of modern design and classic elegance.

The minimalist, bevelled door leaf design with its straight edge and moulding, complemented by straight ledges, gives the model a modern look that is nevertheless based on a classic foundation. The main decorative role here is played not by individual details or elements, but by the complex perception of the geometric shape created by the unique bevelled cover and the moulding.

# model range **SIENA**

The name of this line is inspired by a warm, sunny Mediterranean city on the Italian coast. The PALERMO door line is an art of light and glass play that creates an incredible visual effect. The unique fastening of the panel creates the impression that the door is levitating in the air, giving the interior a unique lightness and elegance. This amazing effect is most evident in the dark, when light penetrates smoothly through the glass.