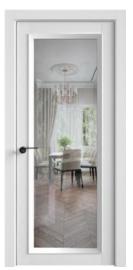

#### HOSET

SOVINYON doors in the Anglo-Saxon style are the epitome of versatile design that will fit into any interior. Our collection of doors is inspired by a rich cultural heritage, where classic elegance is combined with modern requirements of comfort and functionality. Each door in this collection is a work of art, created with the use of high quality materials and the skill of experienced engineers. Our goal is to provide you with doors that are not only visually stunning, but also durable, functional and easy to use. SOVINYON is not only a decorative element, but also a sophisticated expression of your taste and style.

## SOVINYON

The MODENA door range is a masterful combination of classical tradition and modern design, where graceful multistage geometry emphasises the classic leitmotif. Geometric elements inspired by classical images give MODENA doors a unique character, making them not only functional interior elements, but also works of art. MODENA doors are not just doors, they are the key to creating an interior you will be proud to call your own. Allow this line to decorate your home and emphasise your good taste.