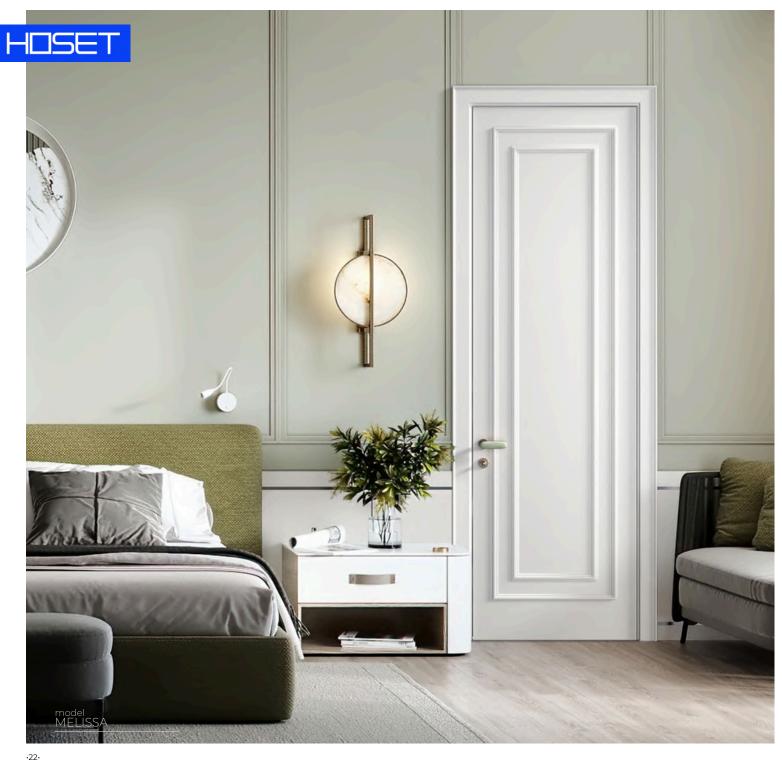

#### model range **BORDO**

The MELISSA door range is an exceptionally stylish and versatile door that brings unique elegance and modernity to any interior. Characterised by its straight edge glazing beads, MELISSA creates a door with a unique appearance that combines sculptural elegance and playfulness. MELISSA is distinguished by its stepped and minimalist decoration and the absence of rounded details, which makes it a versatile door for different interiors. This door can be successfully integrated into both classic and modern minimalist spaces, adding sophistication to them.

## model range **MELISSA**

MELISSA 04

MELISSA 05

The TEANO door line is the art of classic style in a modern twist. The main noticeable element of the TEANO doors is the rounded glazing bead, which fits perfectly into the overall design, repeating the shape of the panels and creating a harmonious combination of elements. TEANO carries sophistication and grandeur, while maintaining elegant simplicity, and never becoming too pretentious. This line is a balance between luxury and minimalism, between classic elegance and modern style. The proportions of the TEANO doors are carefully considered, ensuring their harmonious appearance. The symmetry and clean lines give this door a sense of restrained symmetry and order, making it the perfect choice for interiors where it is important to create an impression of balance respectability.